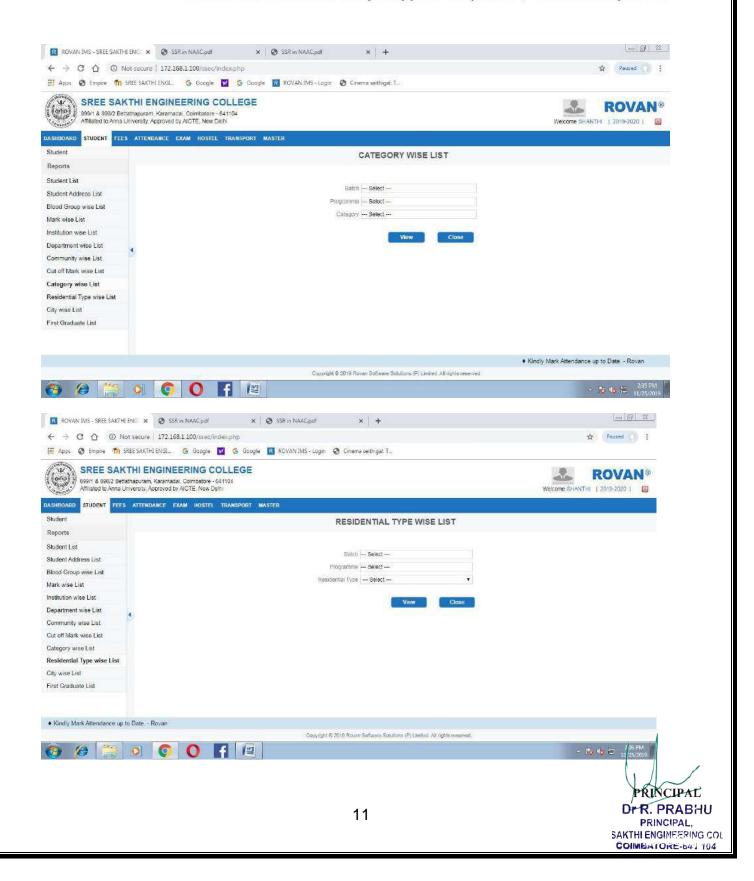

PRINCIPAL. SAKTHI ENGINEERING COL COMMENTORE-641 104



TNEA Admission Code (2673)

COIMBATORE-641104. INDIA

OOTY MAIN ROAD, KARAMADAI, | MOB: +91 92445 04444, +91 92445 02277

PRINCIPAL Dr.R. PRABHU

PRINCIPAL, SAKTHI ENGINEERING CO. COMMENTORE-641 104

Web: www.sreesakthi.edu.in





TNEA Admission Code (2673)

COIMBATORE-641104. INDIA

OOTY MAIN ROAD, KARAMADAI, | MOB: +91 92445 04444, +91 92445 02277

PRINCIPAL, SAKTHI ENGINEERING CO COMMENTORE-641 104

Web: www.sreesakthi.edu.in





TNEA Admission Code (2673)

COIMBATORE-641104. INDIA

OOTY MAIN ROAD, KARAMADAI, | MOB: +91 92445 04444, +91 92445 02277

Web: www.sreesakthi.edu.in





TNEA Admission Code (2673)

COIMBATORE-641104. INDIA

OOTY MAIN ROAD, KARAMADAI, | MOB: +91 92445 04444, +91 92445 02277

Web: www.sreesakthi.edu.in





TNEA Admission Code (2673)

COIMBATORE-641104. INDIA

OOTY MAIN ROAD, KARAMADAI, | MOB: +91 92445 04444,+91 92445 02277

Web: www.sreesakthi.edu.in





TNEA Admission Code (2673)

OOTY MAIN ROAD, KARAMADAI, | MOB : +91 92445 04444,+91 92445 02277 COIMBATORE- 641104. INDIA | Web : www.sreesakthi.edu.in





TNEA Admission Code (2673)

OOTY MAIN ROAD, KARAMADAI, | MOB : +91 92445 04444,+91 92445 02277 COIMBATORE- 641104. INDIA | Web : www.sreesakthi.edu.in

Affiliated to Anna University & Approved by AICTE, Accredited by NAAC



Dr.R. PRABHU



TNEA Admission Code (2673)

COIMBATORE-641104. INDIA

OOTY MAIN ROAD, KARAMADAI, | MOB: +91 92445 04444, +91 92445 02277

Web: www.sreesakthi.edu.in





TNEA Admission Code (2673)

OOTY MAIN ROAD, KARAMADAI, | MOB: +91 92445 04444, +91 92445 022