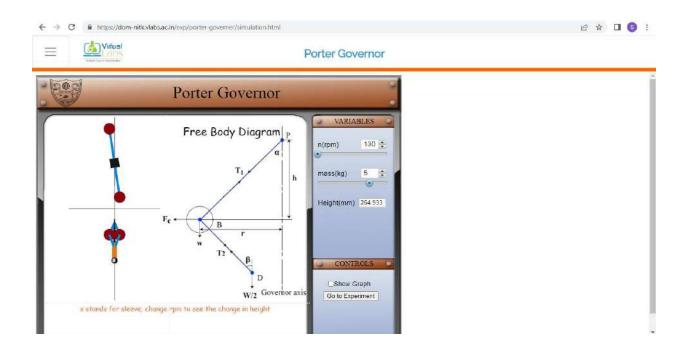

#### **ICT ENABLED PHOTO**

PRINCIPAL

Dr.R. PRABHU

PRINCIPAL,

SAKTHI ENGINEERING COL

COMMENTORE-641 194