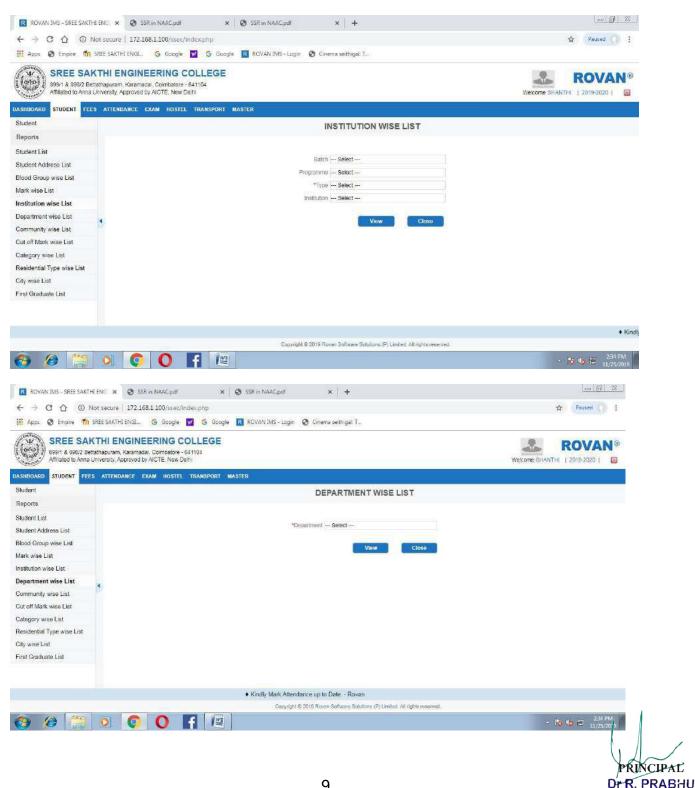

#### **ROVAN Library Module**

COHWING CONTRACT

TNEA Admission Code (2673)

OOTY MAIN ROAD, KARAMADAI, | MOB:+91 92445 04444,+91 92445 02277 COIMBATORE-641104. INDIA | Web: www.sreesakthi.edu.in

Affiliated to Anna University & Approved by AICTE, Accredited by NAAC