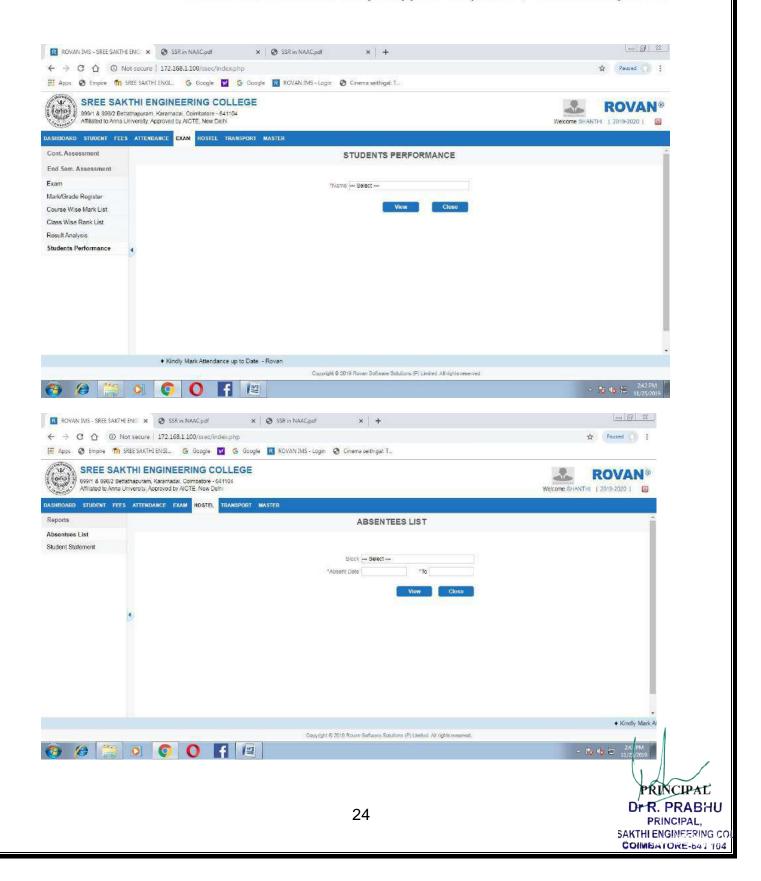

7.3.1

PERFORMANCE OF THE INSTITUTION IN ONE AREA DISTINCTIVE TO ITS PRIORITY AND THRUST

TNEA Admission Code (2673)

COIMBATORE-641104. INDIA

OOTY MAIN ROAD, KARAMADAI, | MOB: +91 92445 04444,+91 92445 02277