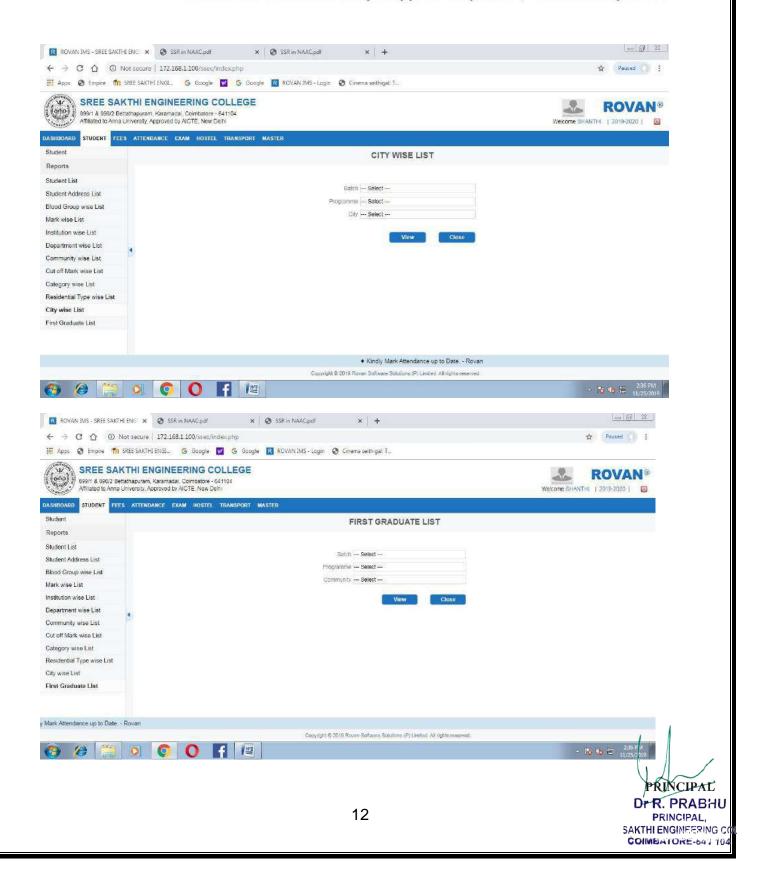

#### **ROVAN Students Support Module**

PRINCIPAL Dr.R. PRABHU PRINCIPAL. SAKTHI ENGINEERING COL COMMENTORE-641 104

TNEA Admission Code (2673)

COIMBATORE-641104. INDIA

OOTY MAIN ROAD, KARAMADAI, | MOB: +91 92445 04444, +91 92445 02277