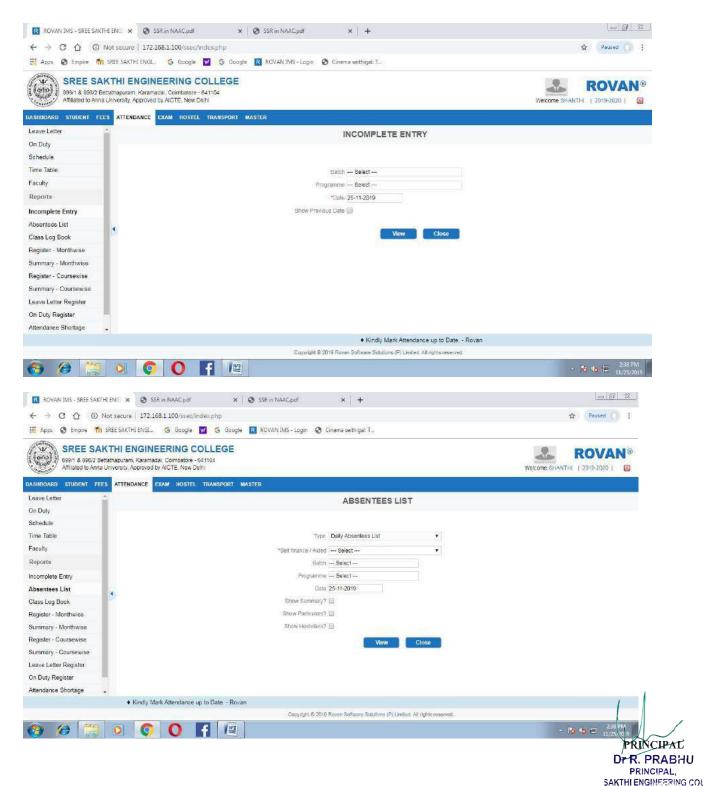

#### **ROVAN Students Support Module**

PRINCIPAL Dr.R. PRABHU PRINCIPAL. SAKTHI ENGINEERING COL COMMENTORE-641 104

TNEA Admission Code (2673)

COIMBATORE-641104. INDIA

OOTY MAIN ROAD, KARAMADAI, | MOB: +91 92445 04444, +91 92445 02277