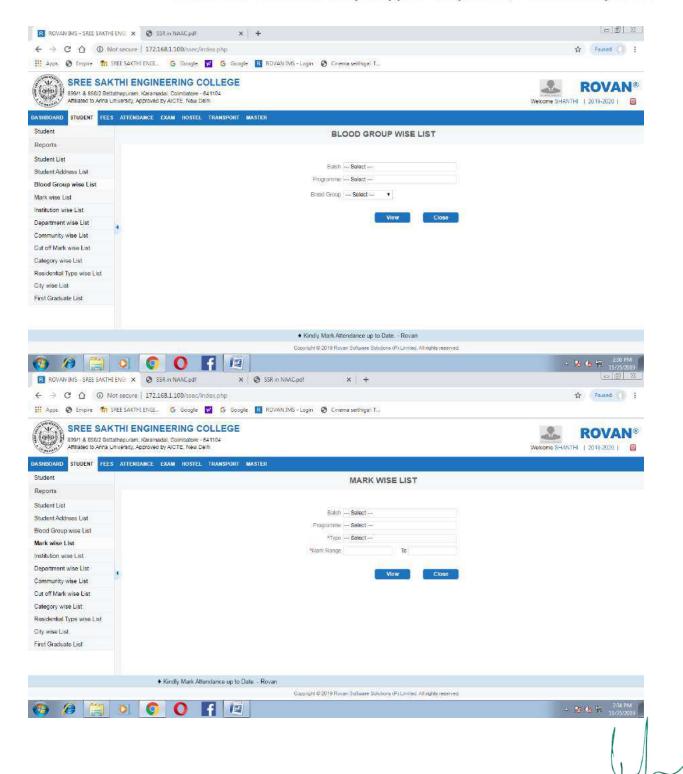

#### **ROVAN Library Module**

COHWING CONTRACT

TNEA Admission Code (2673)

OOTY MAIN ROAD, KARAMADAI, | MOB:+91 92445 04444,+91 92445 02277 COIMBATORE-641104. INDIA | Web: www.sreesakthi.edu.in

Affiliated to Anna University & Approved by AICTE, Accredited by NAAC