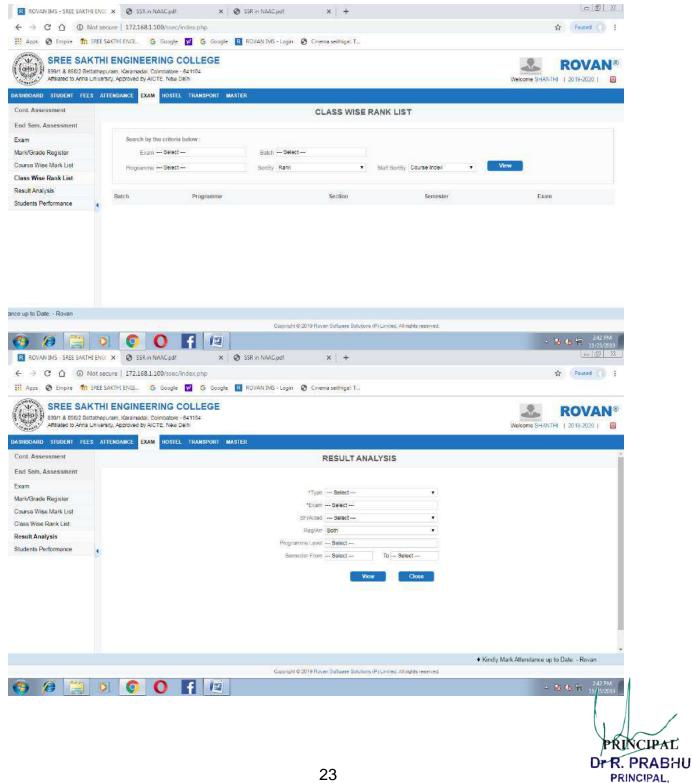

7.3.1

PERFORMANCE OF THE INSTITUTION IN ONE AREA DISTINCTIVE TO ITS PRIORITY AND THRUST

TNEA Admission Code (2673)

COIMBATORE-641104. INDIA

OOTY MAIN ROAD, KARAMADAI, | MOB: +91 92445 04444,+91 92445 02277