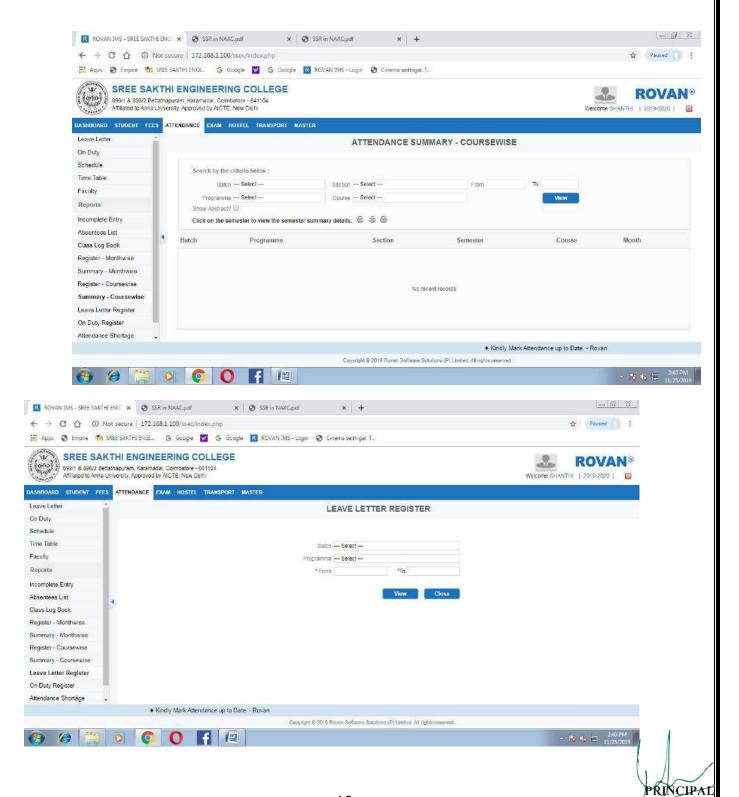

#### **ROVAN Library Module**

COHWING CONTRACT

TNEA Admission Code (2673)

OOTY MAIN ROAD, KARAMADAI, | MOB:+91 92445 04444,+91 92445 02277 COIMBATORE-641104. INDIA | Web: www.sreesakthi.edu.in

Affiliated to Anna University & Approved by AICTE, Accredited by NAAC