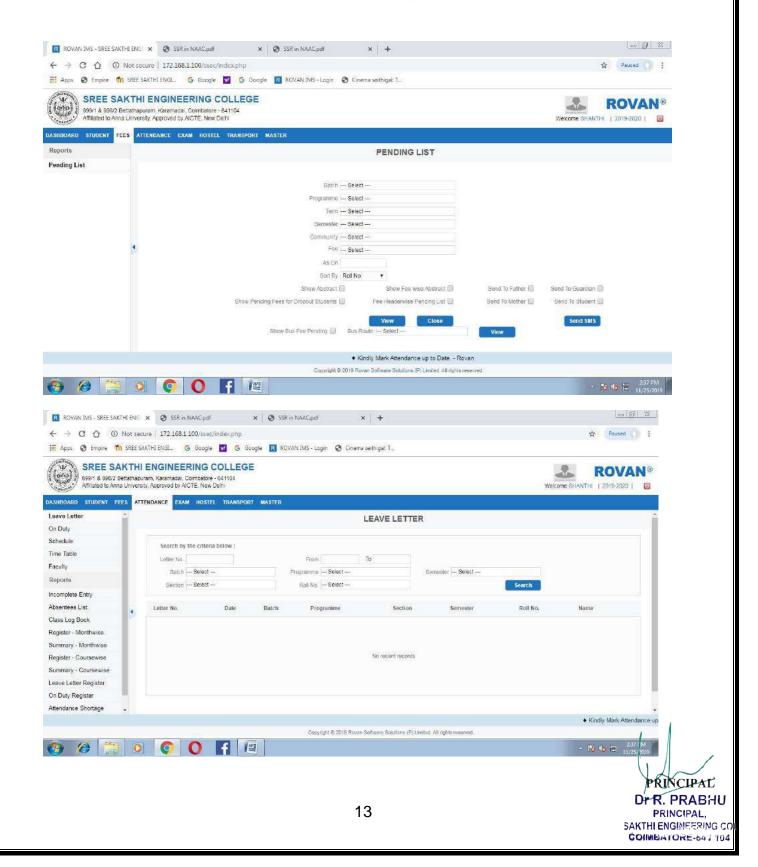

#### **ROVAN Students Support Module**

PRINCIPAL Dr.R. PRABHU PRINCIPAL. SAKTHI ENGINEERING COL COMMENTORE-641 104

TNEA Admission Code (2673)

COIMBATORE-641104. INDIA

OOTY MAIN ROAD, KARAMADAI, | MOB: +91 92445 04444, +91 92445 02277