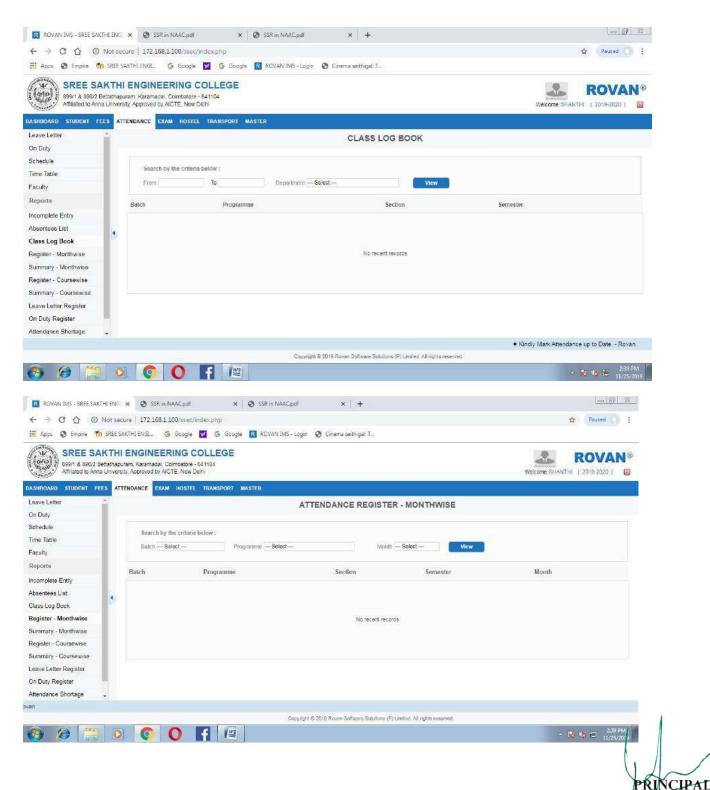

#### **ROVAN Library Module**

COHWING CONTRACT

TNEA Admission Code (2673)

OOTY MAIN ROAD, KARAMADAI, | MOB:+91 92445 04444,+91 92445 02277 COIMBATORE-641104. INDIA | Web: www.sreesakthi.edu.in

Affiliated to Anna University & Approved by AICTE, Accredited by NAAC