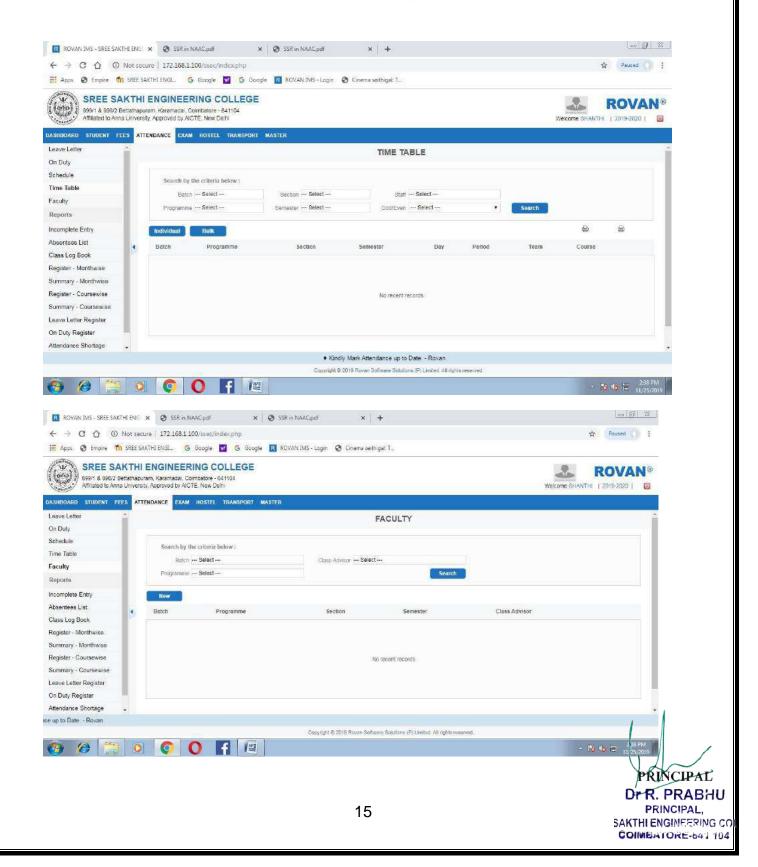

#### **ROVAN Students Support Module**

PRINCIPAL Dr.R. PRABHU PRINCIPAL. SAKTHI ENGINEERING COL COMMENTORE-641 104

TNEA Admission Code (2673)

COIMBATORE-641104. INDIA

OOTY MAIN ROAD, KARAMADAI, | MOB: +91 92445 04444, +91 92445 02277