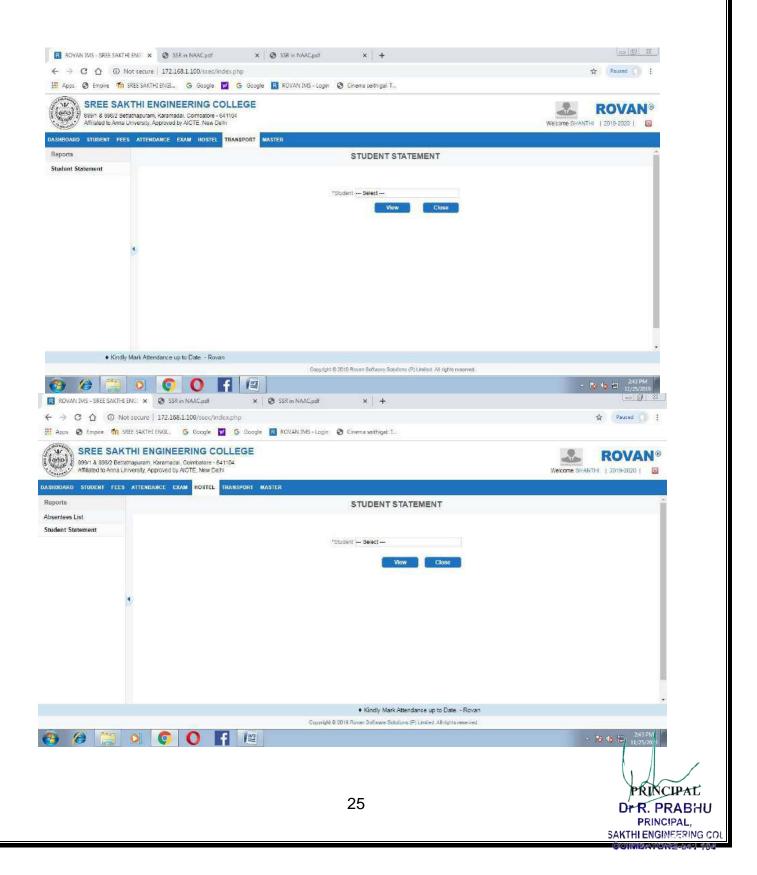

#### **ROVAN Library Module**

COHWING CONTRACT

TNEA Admission Code (2673)

OOTY MAIN ROAD, KARAMADAI, | MOB:+91 92445 04444,+91 92445 02277 COIMBATORE-641104. INDIA | Web: www.sreesakthi.edu.in

Affiliated to Anna University & Approved by AICTE, Accredited by NAAC