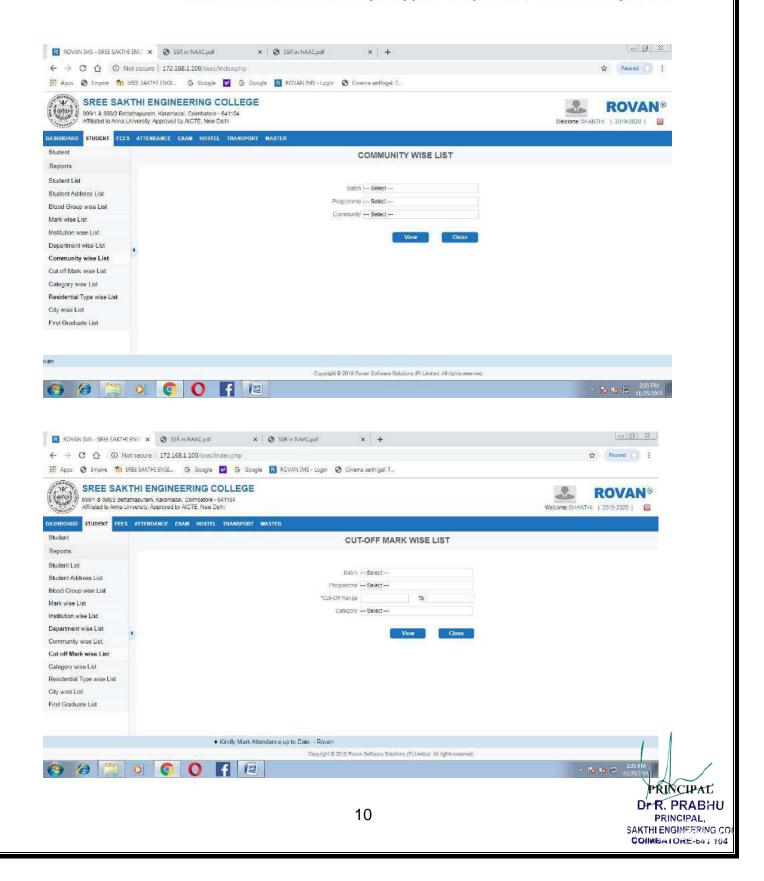

sreesakthi.edu.in

Affiliated to Anna University & Approved by AICTE, Accredited by NAAC

#### **ROVAN Students Support Module**



PRINCIPAL Dr.R. PRABHU PRINCIPAL. SAKTHI ENGINEERING COL COMMENTORE-641 104



TNEA Admission Code (2673)

COIMBATORE-641104. INDIA

OOTY MAIN ROAD, KARAMADAI, | MOB: +91 92445 04444, +91 92445 02277

PRINCIPAL Dr.R. PRABHU

PRINCIPAL, SAKTHI ENGINEERING CO. COMMENTORE-641 104

Web: www.sreesakthi.edu.in





TNEA Admission Code (2673)

COIMBATORE-641104. INDIA

OOTY MAIN ROAD, KARAMADAI, | MOB: +91 92445 04444, +91 92445 02277

PRINCIPAL, SAKTHI ENGINEERING CO COMMENTORE-641 104

Web: www.sreesakthi.edu.in





TNEA Admission Code (2673)

COIMBATORE-641104. INDIA

OOTY MAIN ROAD, KARAMADAI, | MOB: +91 92445 04444, +91 92445 02277

Web: www.sreesakthi.edu.in





TNEA Admission Code (2673)

COIMBATORE-641104. INDIA

OOTY MAIN ROAD, KARAMADAI, | MOB: +91 92445 04444, +91 92445 02277

Web: www.sreesakthi.edu.in





TNEA Admission Code (2673)

COIMBATORE-641104. INDIA

OOTY MAIN ROAD, KARAMADAI, | MOB: +91 92445 04444,+91 92445 02277

Web: www.sreesakthi.edu.in





TNEA Admission Code (2673)

OOTY MAIN ROAD, KARAMADAI, | MOB : +91 92445 04444,+91 92445 02277 COIMBATORE- 641104. INDIA | Web : www.sreesakthi.edu.in





TNEA Admission Code (2673)

OOTY MAIN ROAD, KARAMADAI, | MOB : +91 92445 04444,+91 92445 02277 COIMBATORE- 641104. INDIA | Web : www.sreesakthi.edu.in

Affiliated to Anna University & Approved by AICTE, Accredited by NAAC



Dr.R. PRABHU



TNEA Admission Code (2673)

COIMBATORE-641104. INDIA

OOTY MAIN ROAD, KARAMADAI, | MOB: +91