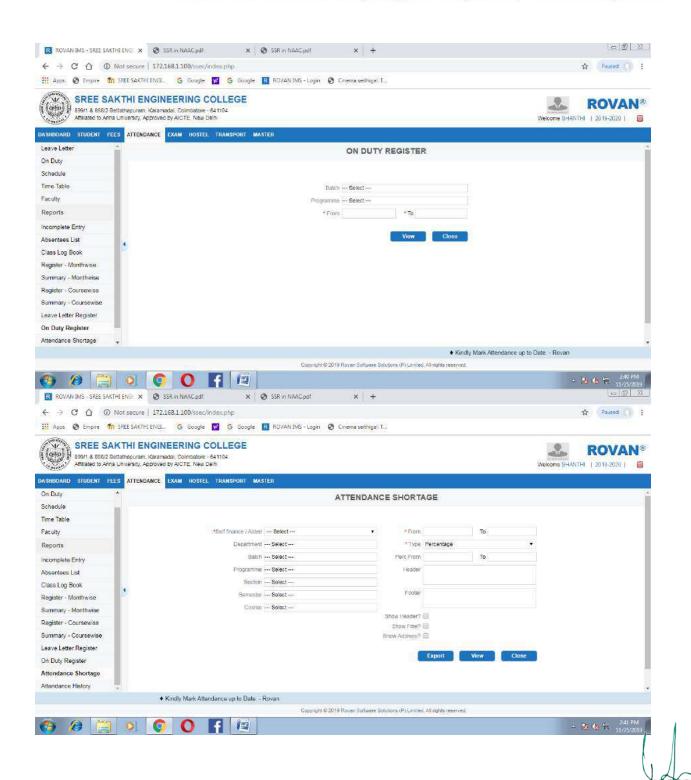

#### **ROVAN Library Module**

COHWING CONTRACT

TNEA Admission Code (2673)

OOTY MAIN ROAD, KARAMADAI, | MOB:+91 92445 04444,+91 92445 02277 COIMBATORE-641104. INDIA | Web: www.sreesakthi.edu.in

Affiliated to Anna University & Approved by AICTE, Accredited by NAAC