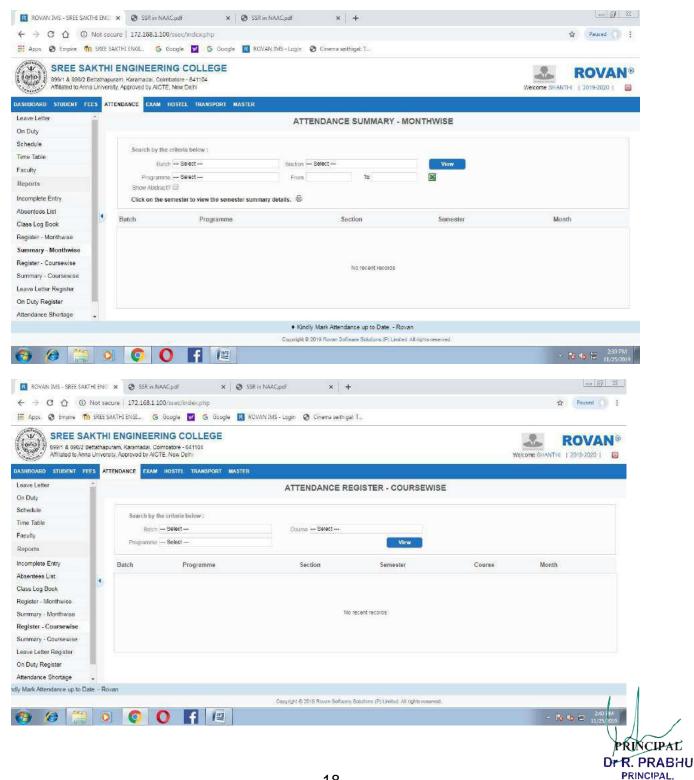

#### **ROVAN Library Module**

COHWING CONTRACT

TNEA Admission Code (2673)

OOTY MAIN ROAD, KARAMADAI, | MOB:+91 92445 04444,+91 92445 02277 COIMBATORE-641104. INDIA | Web: www.sreesakthi.edu.in

Affiliated to Anna University & Approved by AICTE, Accredited by NAAC