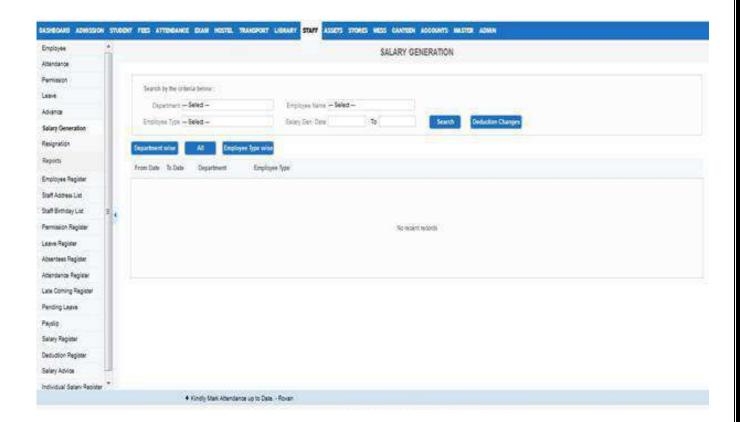

#### **ROVAN Salary Module**

PRINCIPAL DrR. PRABHU PRINCIPAL, SAKTHI ENGINEERING CO. COMMENTORE-641 104

TNEA Admission Code (2673)

OOTY MAIN ROAD, KARAMADAI, | MOB:+91 92445 04444,+91 92445 02277 COIMBATORE-641104. INDIA | Web: www.sreesakthi.edu.in