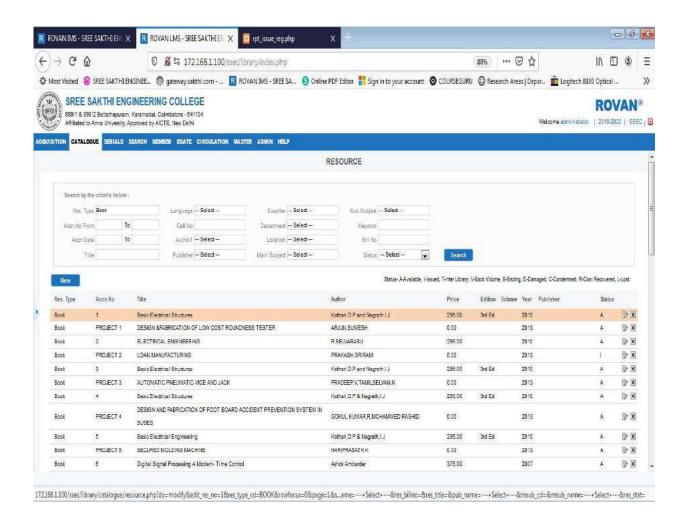

#### **ROVAN Library Module**

COHWING CONTRACT

TNEA Admission Code (2673)

OOTY MAIN ROAD, KARAMADAI, | MOB:+91 92445 04444,+91 92445 02277 COIMBATORE-641104. INDIA | Web: www.sreesakthi.edu.in

Affiliated to Anna University & Approved by AICTE, Accredited by NAAC