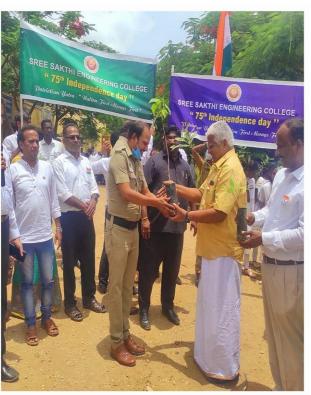

# 7.1.9

SENSITIZATION OF STUDENTS AND EMPLOYEES OF THE INSTITUTION TO THE CONSTITUTIONAL OBLIGATIONS: VALUES, RIGHTS, DUTIES AND RESPONSIBILITIES OF CITIZENS

TNEA Admission Code 2673

OOTY MAIN ROAD, KARAMADAI, | MOB : +91 92445 04444,+91 92445 02277 COIMBATORE- 641104. INDIA | Web : www.sreesakthi.edu.in