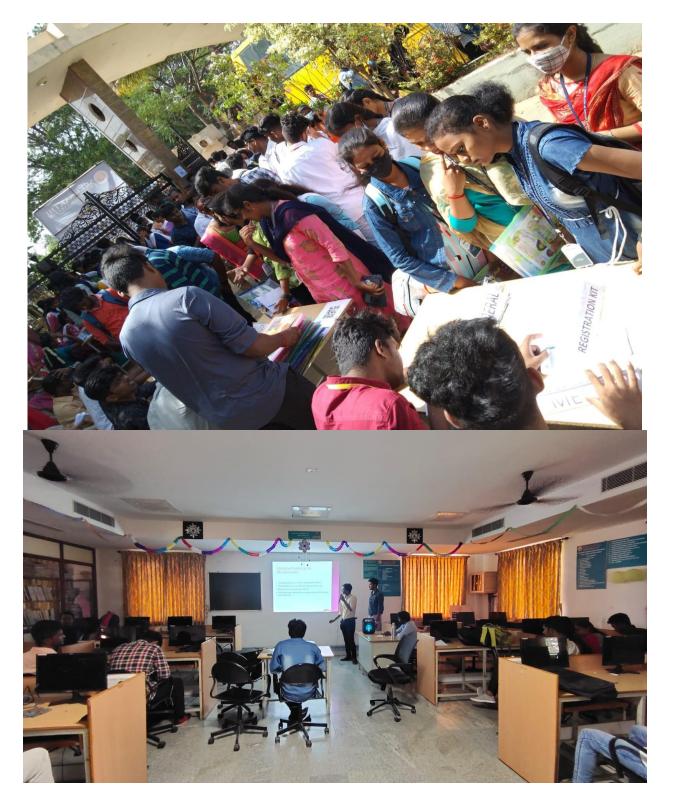

OOTY MAIN ROAD, KARAMADAI, COIMBATORE- 641104. INDIA Affiliated to Anna University & Approved by AICTE, Accredited by NAAC

DEPARTMENT OF CIVIL,CSE,ECE,EEE,MECH & S&H Cordially invites you all for the One Day National Level Technical Symposium

Chief Guest Dr.T.SEKAR Head of Manufacturing Engineering, GCT, Coimbatore **Guest of Honor** 

**Dr.NANJAN BALU** Dean- School of Management Kumaraguru College of Liberal Arts and Science, Coimbatore,

In the presence of

Shri.N.Dharmalingam Chairman

Dr.S.Karthikeyan Correspondent Dr.R.Prabhu Principal Mr.N.Prasannan CEO

OOTY MAIN ROAD, KARAMADAI, COIMBATORE- 641104. INDIA Affiliated to Anna University & Approved by AICTE, Accredited by NAAC