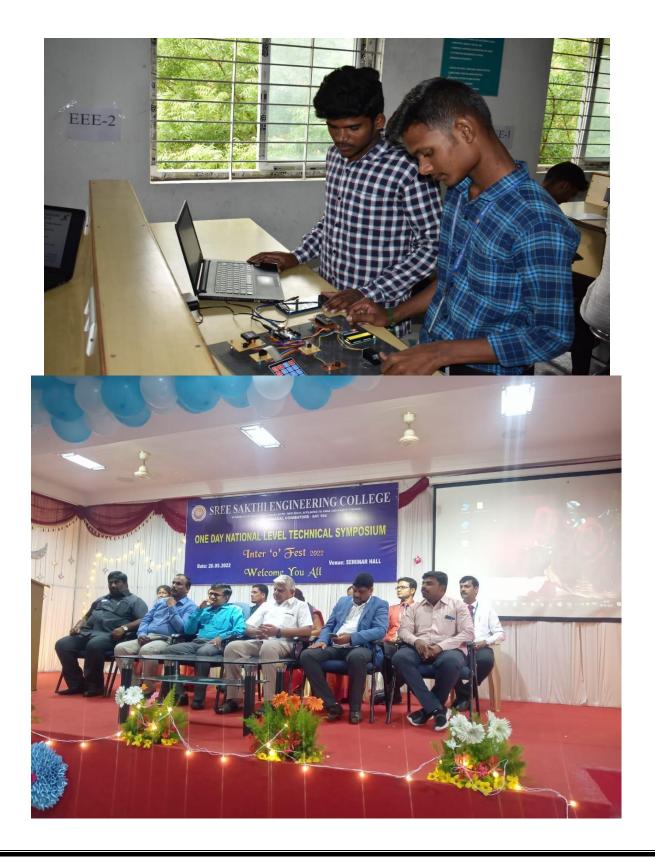

OOTY MAIN ROAD, KARAMADAI, COIMBATORE- 641104. INDIA Affiliated to Anna University & Approved by AICTE, Accredited by NAAC

DEPARTMENT OF CIVIL,CSE,ECE,EEE,MECH & S&H Cordially invites you all for the One Day National Level Technical Symposium

Chief Guest Dr.T.SEKAR Head of Manufacturing Engineering, GCT, Coimbatore **Guest of Honor** 

**Dr.NANJAN BALU** Dean- School of Management Kumaraguru College of Liberal Arts and Science, Coimbatore,

In the presence of

Shri.N.Dharmalingam Chairman

Dr.S.Karthikeyan Correspondent Dr.R.Prabhu Principal Mr.N.Prasannan CEO

OOTY MAIN ROAD, KARAMADAI, COIMBATORE- 641104. INDIA Affiliated to Anna University & Approved by AICTE, Accredited by NAAC