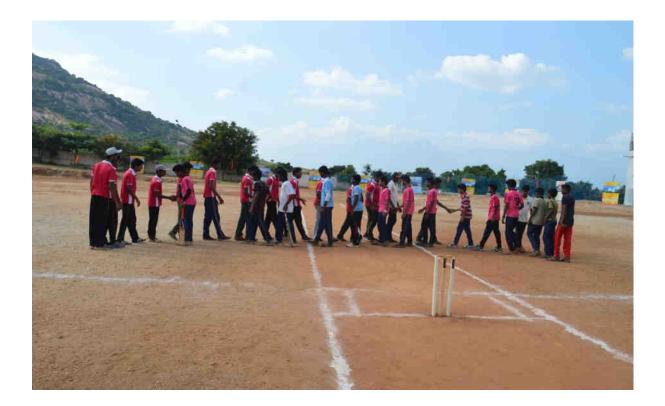

## SREE SAKTHI ENGINEERING COLLEGE

TNEA Admission Code (2673)

OOTY MAIN ROAD, KARAMADAI, COIMBATORE- 641104. INDIA Affiliated to Anna University & Approved by AICTE, Accredited by NAAC

# 4.1.2

# THE INSTITUTION HAS ADEQUATE FACILITIES FOR CULTURAL ACTIVITIES, SPORTS, GAMES

#### **INTRAMURAL SPORTS ACTIVITIES**











PRINCIPAL Dr R. PRABHU PRINCIPAL, SAKTHI ENGINEERING COL COIMBATORE-641 104









PRINCIPAL Dr.R. PRABHU PRINCIPAL, SAKTHI ENGINEERING COL CONVENTORE-541 104





PRINCIPAL Dr.R. PRABHU PRINCIPAL, SAKTHI ENGINEERING COI COIMBATORE-641 104

#### Volley ball Tournament





PRINCIPAL Dr R. PRABHU PRINCIPAL, SAKTHI ENGINEERING COL CONVENTORE-641 104

#### **Cricket Tournament**







### **GYMNAISUM:**





#### **COLLEGE CULTURAL EVENTS**









PRINCIPAL Dr.R. PRABHU PRINCIPAL, SAKTHI ENGINEERING COL COMMBATORE-643 104