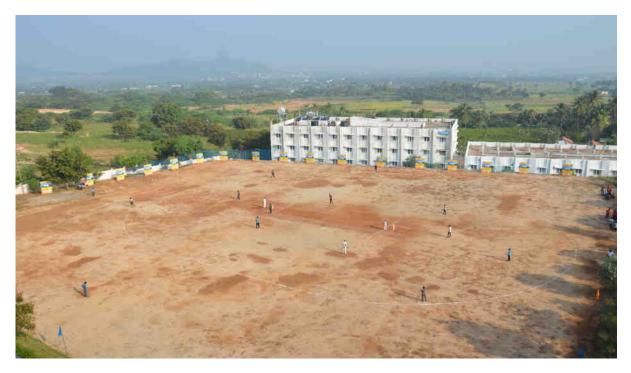

## SREE SAKTHI ENGINEERING COLLEGE

TNEA Admission Code (2673)

OOTY MAIN ROAD, KARAMADAI, COIMBATORE- 641104. INDIA Affiliated to Anna University & Approved by AICTE, Accredited by NAAC

# 4.1.2

# THE INSTITUTION HAS ADEQUATE FACILITIES FOR CULTURAL ACTIVITIES, SPORTS, GAMES

#### **INTRAMURAL SPORTS ACTIVITIES**











PRINCIPAL Dr R. PRABHU PRINCIPAL, SAKTHI ENGINEERING COL COIMBATORE-641 104









PRINCIPAL Dr.R. PRABHU PRINCIPAL, SAKTHI ENGINEERING COL CONVENTORE-541 104





PRINCIPAL Dr.R. PRABHU PRINCIPAL, SAKTHI ENGINEERING COI COIMBATORE-641 104

#### Volley ball Tournament





PRINCIPAL Dr R. PRABHU PRINCIPAL, SAKTHI ENGINEERING COL CONVENTORE-641 104

#### **Cricket Tournament**







### **GYMNAISUM:**





#### **COLLEGE CULTURAL EVENTS**









PRINCIPAL Dr.R. PRABHU PRINCIPAL, SAKTHI ENGINEERING COL COMMBATORE-643 104