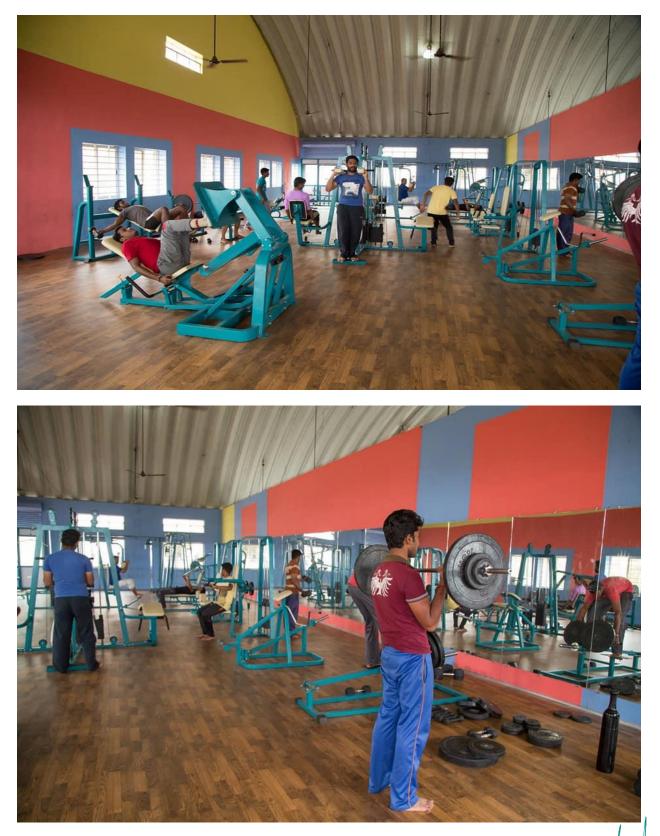

## SREE SAKTHI ENGINEERING COLLEGE

TNEA Admission Code (2673)

OOTY MAIN ROAD, KARAMADAI, COIMBATORE- 641104. INDIA Affiliated to Anna University & Approved by AICTE, Accredited by NAAC

# 4.1.2

# THE INSTITUTION HAS ADEQUATE FACILITIES FOR CULTURAL ACTIVITIES, SPORTS, GAMES

#### **INTRAMURAL SPORTS ACTIVITIES**











PRINCIPAL Dr R. PRABHU PRINCIPAL, SAKTHI ENGINEERING COL COIMBATORE-641 104









PRINCIPAL Dr.R. PRABHU PRINCIPAL, SAKTHI ENGINEERING COL CONVENTORE-541 104





PRINCIPAL Dr.R. PRABHU PRINCIPAL, SAKTHI ENGINEERING COI COIMBATORE-641 104

#### Volley ball Tournament





PRINCIPAL Dr R. PRABHU PRINCIPAL, SAKTHI ENGINEERING COL CONVENTORE-641 104

#### **Cricket Tournament**







### **GYMNAISUM:**





#### **COLLEGE CULTURAL EVENTS**









PRINCIPAL Dr.R. PRABHU PRINCIPAL, SAKTHI ENGINEERING COL COMMBATORE-643 104