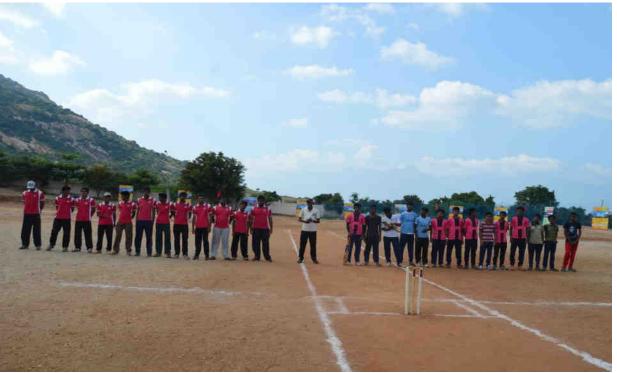

## SREE SAKTHI ENGINEERING COLLEGE

TNEA Admission Code (2673)

OOTY MAIN ROAD, KARAMADAI, COIMBATORE- 641104. INDIA Affiliated to Anna University & Approved by AICTE, Accredited by NAAC

# 4.1.2

# THE INSTITUTION HAS ADEQUATE FACILITIES FOR CULTURAL ACTIVITIES, SPORTS, GAMES

#### **INTRAMURAL SPORTS ACTIVITIES**











PRINCIPAL Dr R. PRABHU PRINCIPAL, SAKTHI ENGINEERING COL COIMBATORE-641 104









PRINCIPAL Dr.R. PRABHU PRINCIPAL, SAKTHI ENGINEERING COL CONVENTORE-541 104





PRINCIPAL Dr.R. PRABHU PRINCIPAL, SAKTHI ENGINEERING COI COIMBATORE-641 104

#### Volley ball Tournament





PRINCIPAL Dr R. PRABHU PRINCIPAL, SAKTHI ENGINEERING COL CONVENTORE-641 104

#### **Cricket Tournament**







### **GYMNAISUM:**





#### **COLLEGE CULTURAL EVENTS**









PRINCIPAL Dr.R. PRABHU PRINCIPAL, SAKTHI ENGINEERING COL COMMBATORE-643 104