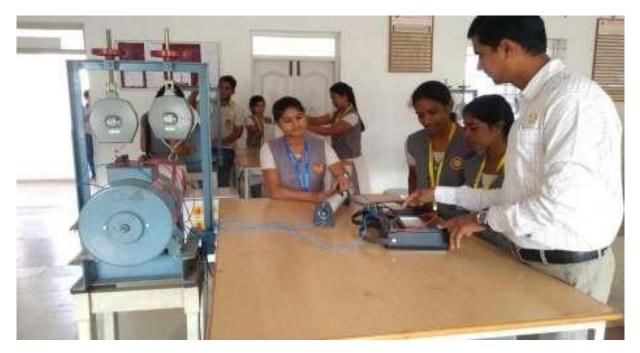

#### 3. DYNAMIS OF MACHINES LAB

PRINCIPAL DrR. PRABHU PRINCIPAL, SAKTHI ENGINEERING COL COIMBATORE-641 104