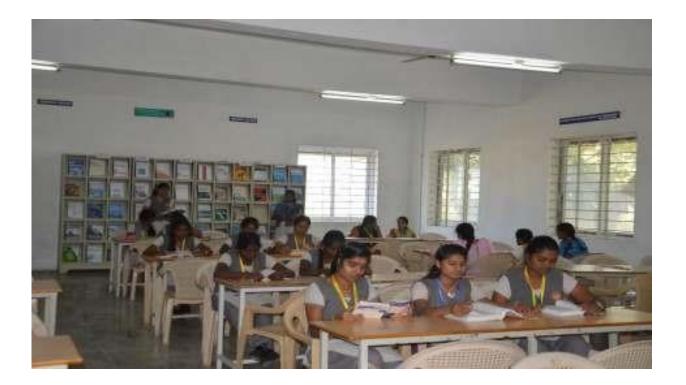

#### **Table 4.2: Academic Infrastructure Facilities**

|      | Facility           | Total  | Area(m2)        |           |
|------|--------------------|--------|-----------------|-----------|
| S.No |                    | Number | As per<br>AICTE | Available |
| 1.   | Class Rooms        | 31     | 1452.00         | 2158.88   |
| 2.   | Smart Class Rooms  | 1      | -               | 83.64     |
| 3.   | Video Lecture Hall | 1      | -               | 83.64     |
| 4.   | Drawing Hall       | 1      | 132.00          | 167.22    |
| 5.   | Seminar Halls      | 1      | 132.00          | 250.83    |
| 6.   | Library            | 1      | 400.00          | 400.00    |