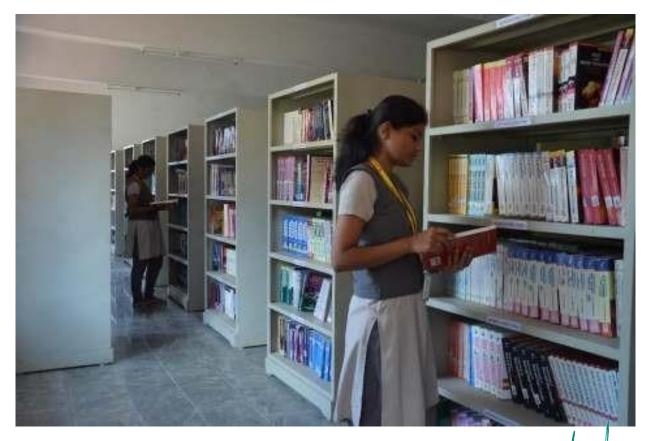

#### **Table 4.2: Academic Infrastructure Facilities**

|      | Facility           | Total  | Area(m2)        |           |
|------|--------------------|--------|-----------------|-----------|
| S.No |                    | Number | As per<br>AICTE | Available |
| 1.   | Class Rooms        | 31     | 1452.00         | 2158.88   |
| 2.   | Smart Class Rooms  | 1      | -               | 83.64     |
| 3.   | Video Lecture Hall | 1      | -               | 83.64     |
| 4.   | Drawing Hall       | 1      | 132.00          | 167.22    |
| 5.   | Seminar Halls      | 1      | 132.00          | 250.83    |
| 6.   | Library            | 1      | 400.00          | 400.00    |