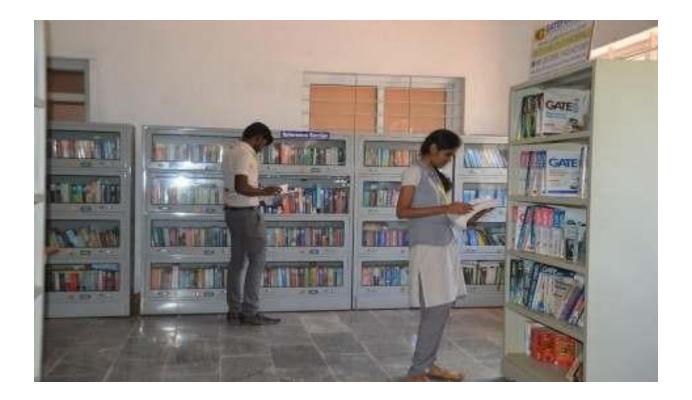

#### **Table 4.2: Academic Infrastructure Facilities**

|      | Facility           | Total  | Area(m2)        |           |
|------|--------------------|--------|-----------------|-----------|
| S.No |                    | Number | As per<br>AICTE | Available |
| 1.   | Class Rooms        | 31     | 1452.00         | 2158.88   |
| 2.   | Smart Class Rooms  | 1      | -               | 83.64     |
| 3.   | Video Lecture Hall | 1      | -               | 83.64     |
| 4.   | Drawing Hall       | 1      | 132.00          | 167.22    |
| 5.   | Seminar Halls      | 1      | 132.00          | 250.83    |
| 6.   | Library            | 1      | 400.00          | 400.00    |