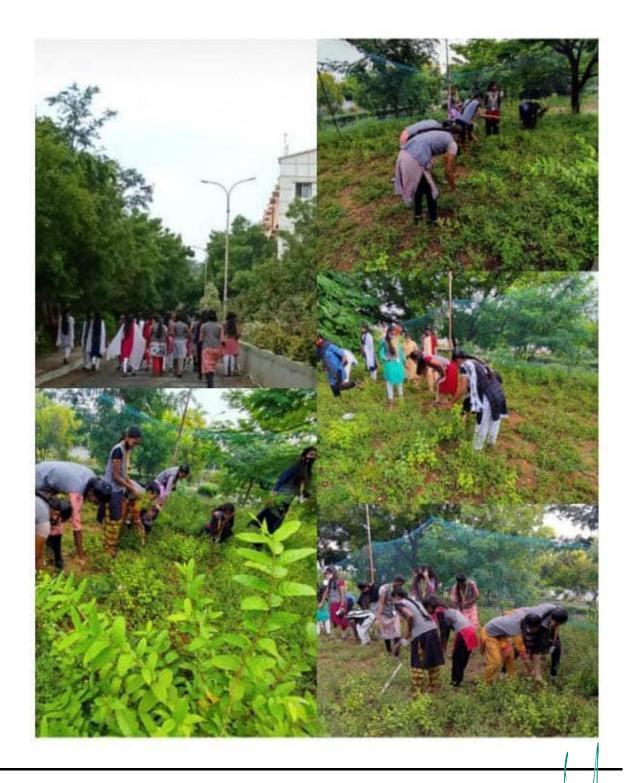

## முகாமின் சிறப்பு பணிகள்

- கிராமப்புற சாலைகள், பள்ளிகள், கோவில்கள் கத்தம் செய்தல்
- மரக்கன்றுகள் நடும் விழா.
- இலவச கண் பரிசோதனை முகாம்.
- ஆதார் முகாம்.
- இலவச முழு உடல் பரிசோதனை முகாம்.
- இரத்த பரிசோதனை முகாம்.
- இலவச கால்நடை மருத்துவ முகாம்.
- நுகர்வோரின் உரிமை கருத்தரங்கம்.
- மின்சாரம் மற்றும் எரிபோருள் தட்டுப்பாடும், தடுக்கும் முறைகள்.
- கரிய ஒளியும் அதன் பயன்பாடுகளும்.
- இயற்கை உரம் தயாரியு விழியதாரவு கருத்தரங்கம்.
- மழை நிர சேமிப்பின் முக்கியத்துளம்.
- கணினி மற்றும் டிஜிட்டல் இந்தியா முக்கியத்துவம்.

#### **DAY 01:**

- 1. NSS Inauguration Function with Correspondent sir & Velliyangadu President
- 2. Chief guest Saplings Plantation
- 3. Chief guest valuable Speech
- 4. 100 Saplings distributions for Velliyangadu School Students
- 5. Velliyangadu Pathrakaliyamman Kovil Cleaning & Sapling Plantation
- 6. S&H HoD Speech about "Consumers Rights"
- 7. I-Year Students Cultural Program

- 5. MECH Dept HoD Speech about "Natural fertilizer Manufacturing"
- 6. 2nd & 3rd Year MECH Students Cultural Program

## 1 WEEK NSS CAMP GLIMPSES