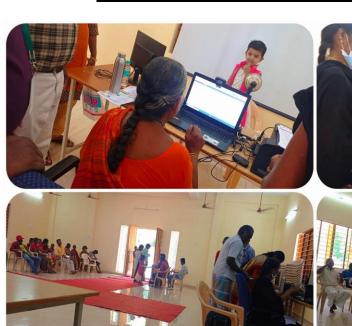

## FREE AADHAR ENROLLMENT CAMP

PRINCIPAL Dr.R. PRABHU PRINCIPAL, SAKTHI ENGINEERING COL COMBATORE-641 104

TNEA Admission Code 2673

OOTY MAIN ROAD, KARAMADAI, | MOB:+91 92445 04444,+91 92445 02277 COIMBATORE- 641104. INDIA | Web: www.sreesakthi.edu.in

## 1 WEEK NSS CAMP GLIMPSES