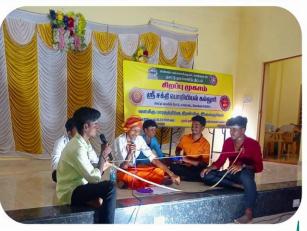

#### **DAY 07:**

- 1. Yoga Camp Conducting for 225 village peoples & NSS Volunteers Batchwise
- 2. Velliyangadu Veeramasthi Amman Kovil Cleaning & Sapling Plantation
- 3. Velliyangadu Roadside Cleaning Near Government School
- 4. Chief guest Ward member
- 5. S&H Dept HoD Speech about "YOGA and its Importance"
- 6. I-Year Students Cultural Program
- 7. NSS Valedictory Function with Principal sir,CEO Sir & Velliyangadu Panchayat
  President and the chief guest delivered valuable speech for village people and our
  NSS Volunteers