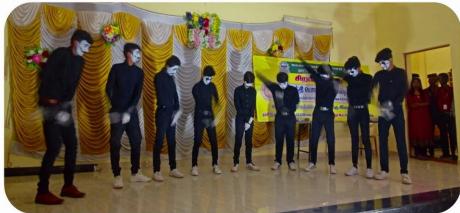

## NSS CULTURAL ACTIVITIES

PRINCIPAL
DER. PRABHU
PRINCIPAL,
SAKTHI ENGINEERING COL
COMMENTORE-647 104

TNEA Admission Code 2673

OOTY MAIN ROAD, KARAMADAI, | MOB:+91 92445 04444,+91 92445 02277 COIMBATORE- 641104. INDIA | Web: www.sreesakthi.edu.in

#### **DAY 01:**

- 1. NSS Inauguration Function with Correspondent sir & Velliyangadu President
- 2. Chief guest Saplings Plantation
- 3. Chief guest valuable Speech
- 4. 100 Saplings distributions for Velliyangadu School Students
- 5. Velliyangadu Pathrakaliyamman Kovil Cleaning & Sapling Plantation
- 6. S&H HoD Speech about "Consumers Rights"
- 7. I-Year Students Cultural Program

#### **DAY 07:**

- 1. Yoga Camp Conducting for 225 village peoples & NSS Volunteers Batchwise
- 2. Velliyangadu Veeramasthi Amman Kovil Cleaning & Sapling Plantation
- 3. Velliyangadu Roadside Cleaning Near Government School
- 4. Chief guest Ward member
- 5. S&H Dept HoD Speech about "YOGA and its Importance"
- 6. I-Year Students Cultural Program
- 7. NSS Valedictory Function with Principal sir,CEO Sir & Velliyangadu Panchayat
  President and the chief guest delivered valuable speech for village people and our
  NSS Volunteers