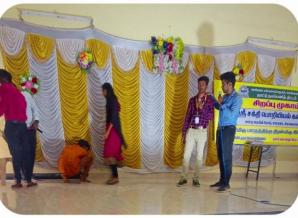

## NSS CULTURAL ACTIVITIES

PRINCIPAL
DER. PRABHU
PRINCIPAL,
SAKTHI ENGINEERING COL
COMMENTORE-647 104

TNEA Admission Code 2673

OOTY MAIN ROAD, KARAMADAI, | MOB:+91 92445 04444,+91 92445 02277 COIMBATORE- 641104. INDIA | Web: www.sreesakthi.edu.in

#### **DAY 01:**

- 1. NSS Inauguration Function with Correspondent sir & Velliyangadu President
- 2. Chief guest Saplings Plantation
- 3. Chief guest valuable Speech
- 4. 100 Saplings distributions for Velliyangadu School Students
- 5. Velliyangadu Pathrakaliyamman Kovil Cleaning & Sapling Plantation
- 6. S&H HoD Speech about "Consumers Rights"
- 7. I-Year Students Cultural Program

#### **DAY 07:**

- 1. Yoga Camp Conducting for 225 village peoples & NSS Volunteers Batchwise
- 2. Velliyangadu Veeramasthi Amman Kovil Cleaning & Sapling Plantation
- 3. Velliyangadu Roadside Cleaning Near Government School
- 4. Chief guest Ward member
- 5. S&H Dept HoD Speech about "YOGA and its Importance"
- 6. I-Year Students Cultural Program
- 7. NSS Valedictory Function with Principal sir,CEO Sir & Velliyangadu Panchayat
  President and the chief guest delivered valuable speech for village people and our
  NSS Volunteers