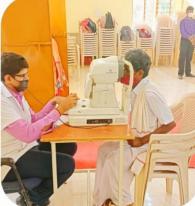

#### **DAY 02:**

- 1. LOTUS Eye Hospital & SSEC Conducting Eye Checkup Camp at Velliyangadu with 176 Village Peoples Pathrakaliyamman kovil Samudhaya Koodam
- 2. Velliyangadu Government Hospital Cleaning and 20 Sapling Plantation
- 3. Velliyangadu Pathrakaliyamman Kovil Cleaning
- 4. Chief guest Ward member
- 5. ECE HoD Speech about "Sunlight and its Usage"
- 6. 2nd & 3rd Year ECE Students Cultural Program

## FREE EYE CHECK UP CAMP IN ASSOCIATION WITH LOTUS EYE HOSPITAL

PRINCIPAL Dr R. PRABHU PRINCIPAL, SAKTHI ENGINEERING COL COMBATORE-641 104

TNEA Admission Code (2673)

OOTY MAIN ROAD, KARAMADAI, | MOB: +91 92445 04444,+91 92445 02277 COIMBATORE-641104. INDIA