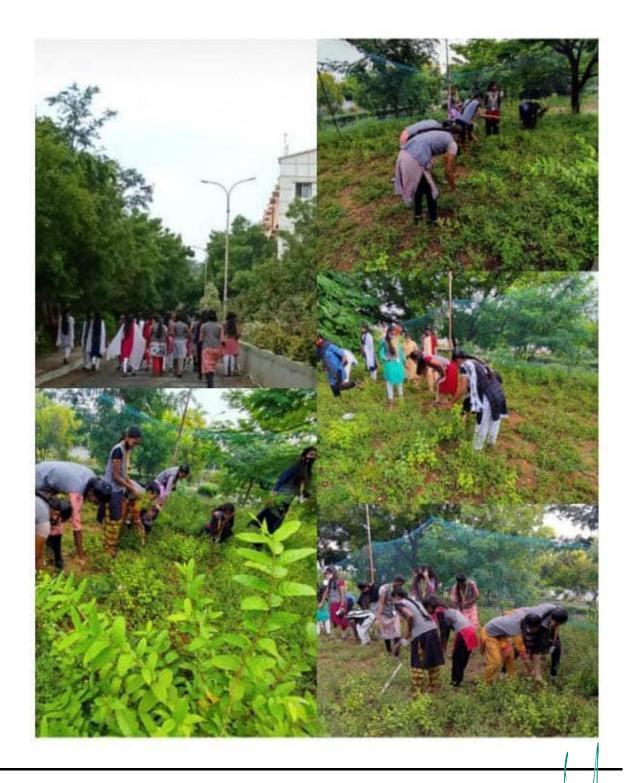

### **SWATCH BARATH INITIATIVE 2021**

### **SSEC NSS UNIT**

### 1 WEEK NSS CAMP GLIMPSES

### முகாமின் சிறப்பு பணிகள்

- கிராமப்புற சாலைகள், பள்ளிகள், கோவில்கள் கத்தம் செய்தல்
- மரக்கன்றுகள் நடும் விழா.
- இலவச கண் பரிசோதனை முகாம்.
- ஆதார் முகாம்.
- இலவச முழு உடல் பரிசோதனை முகாம்.
- இரத்த பரிசோதனை முகாம்.
- இலவச கால்நடை மருத்துவ முகாம்.
- நுகர்வோரின் உரிமை கருத்தரங்கம்.
- மின்சாரம் மற்றும் எரிபோருள் தட்டுப்பாடும், தடுக்கும் முறைகள்.
- கரிய ஒளியும் அதன் பயன்பாடுகளும்.
- இயற்கை உரம் தயாரியு விழியதாரவு கருத்தரங்கம்.
- மழை நிர சேமிப்பின் முக்கியத்துளம்.
- கணினி மற்றும் டிஜிட்டல் இந்தியா முக்கியத்துவம்.

#### **DAY 01:**

- 1. NSS Inauguration Function with Correspondent sir & Velliyangadu President
- 2. Chief guest Saplings Plantation
- 3. Chief guest valuable Speech
- 4. 100 Saplings distributions for Velliyangadu School Students
- 5. Velliyangadu Pathrakaliyamman Kovil Cleaning & Sapling Plantation
- 6. S&H HoD Speech about "Consumers Rights"
- 7. I-Year Students Cultural Program