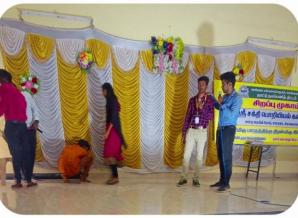

### NSS CULTURAL ACTIVITIES

PRINCIPAL
DER. PRABHU
PRINCIPAL,
SAKTHI ENGINEERING COL
COMMENTORE-647 104

TNEA Admission Code 2673

OOTY MAIN ROAD, KARAMADAI, | MOB:+91 92445 04444,+91 92445 02277 COIMBATORE- 641104. INDIA | Web: www.sreesakthi.edu.in