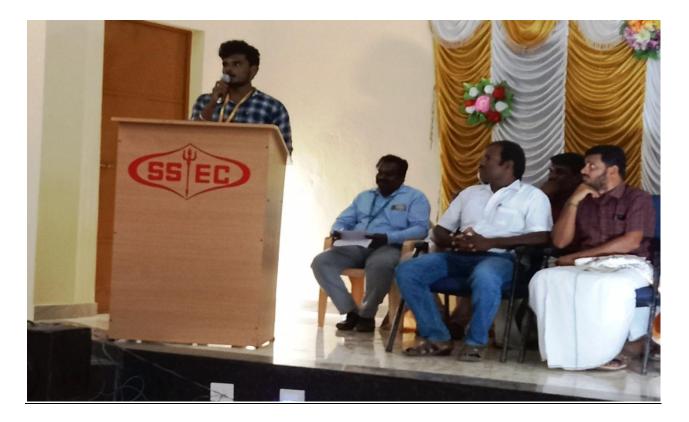

#### **NSS Camp Day wise Task Execution**

#### **DAY 01:**

- 1. NSS Inauguration Function with Correspondent sir & Velliyangadu President
- 2. Chief guest Saplings Plantation
- 3. Chief guest valuable Speech
- 4. 100 Saplings distributions for Velliyangadu School Students
- 5. Velliyangadu Pathrakaliyamman Kovil Cleaning & Sapling Plantation
- 6. S&H HoD Speech about "Consumers Rights"
- 7. I-Year Students Cultural Program

### 1 WEEK NSS CAMP GLIMPSES