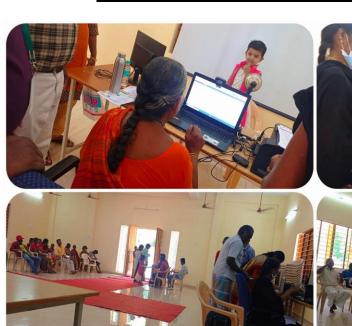

### FREE AADHAR ENROLLMENT CAMP

PRINCIPAL Dr.R. PRABHU PRINCIPAL, SAKTHI ENGINEERING COL COMBATORE-641 104

TNEA Admission Code 2673

OOTY MAIN ROAD, KARAMADAI, | MOB:+91 92445 04444,+91 92445 02277 COIMBATORE- 641104. INDIA | Web: www.sreesakthi.edu.in

Affiliated to Anna University & Approved by AICTE, Accredited by NAAC