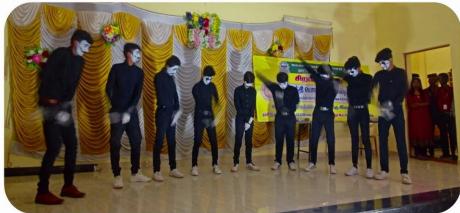

### NSS CULTURAL ACTIVITIES

PRINCIPAL
DER. PRABHU
PRINCIPAL,
SAKTHI ENGINEERING COL
COMMENTORE-647 104

TNEA Admission Code 2673

OOTY MAIN ROAD, KARAMADAI, | MOB:+91 92445 04444,+91 92445 02277 COIMBATORE- 641104. INDIA | Web: www.sreesakthi.edu.in