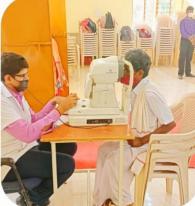

### FREE EYE CHECK UP CAMP IN ASSOCIATION WITH LOTUS EYE HOSPITAL

PRINCIPAL Dr R. PRABHU PRINCIPAL, SAKTHI ENGINEERING COL COMBATORE-641 104

TNEA Admission Code (2673)

OOTY MAIN ROAD, KARAMADAI, | MOB: +91 92445 04444,+91 92445 02277 COIMBATORE-641104. INDIA

#### **DAY 02:**

- 1. LOTUS Eye Hospital & SSEC Conducting Eye Checkup Camp at Velliyangadu with 176 Village Peoples Pathrakaliyamman kovil Samudhaya Koodam
- 2. Velliyangadu Government Hospital Cleaning and 20 Sapling Plantation
- 3. Velliyangadu Pathrakaliyamman Kovil Cleaning
- 4. Chief guest Ward member
- 5. ECE HoD Speech about "Sunlight and its Usage"
- 6. 2nd & 3rd Year ECE Students Cultural Program