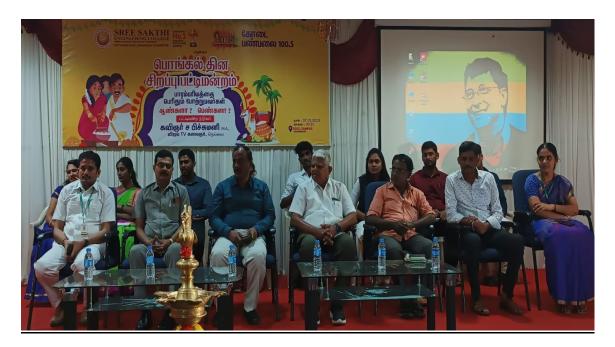

### **PONGAL CELEBRATION**

SREE SAKTHI ENGINEERING COLLEGE
TNEA Admission Code (2673)

OOTY MAIN ROAD, KARAMADAI, MOB: +91 92445 04444,+91 92445 02277
COIMBATORE- 641104. INDIA Web: www.sreesakthi.edu.in
Affiliated to Anna University & Approved by AICTE, Accredited by NAAC