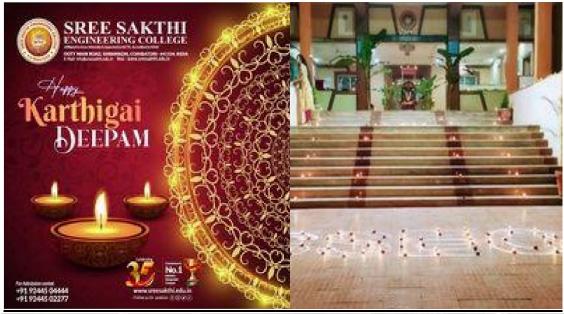

### **KARTHIKAI DEEPAM**

Dr.G. RANGANATHAN B.E.,M.E.,Ph.D. PRINCIPAL SREE SAKTHI ENGINEERING COLLEGE COIMBATORE - 641 104.

TNEA Admission Code (2673)

OOTY MAIN ROAD, KARAMADAI, MOB: +91 92445 04444,+91 92445 02277 COIMBATORE- 641104. INDIA Web: www.sreesakthi.edu.in