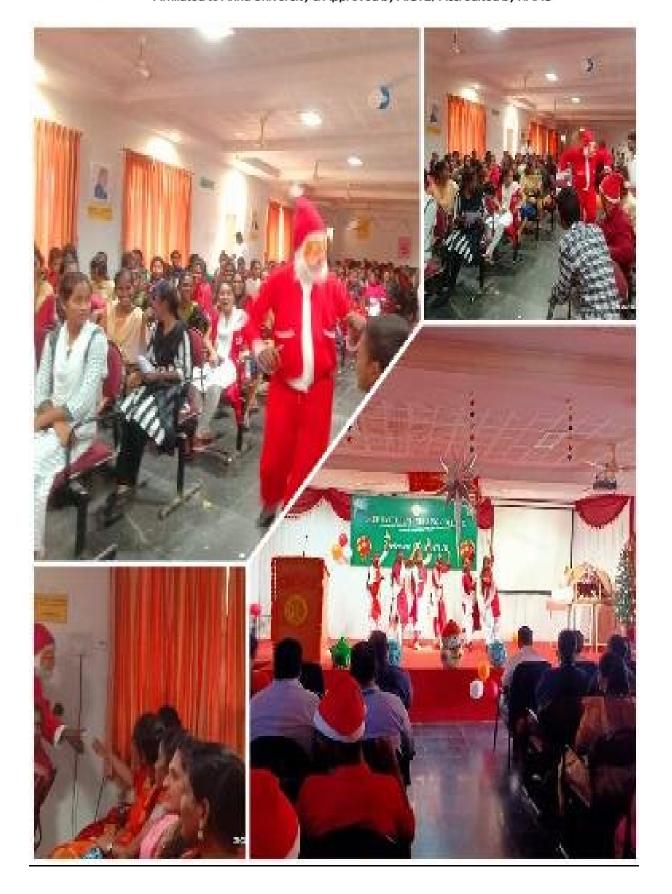

, Accredited by NAAC





## SREE SAKTHI ENGINEERING COLLEGE TNEA Admission Code (2673)

OOTY MAIN ROAD, KARAMADAI, | MOB : +91 92445 04444, +91 92445 02277 COIMBATORE- 641104. INDIA | Web : www.sreesakthi.edu.in Affiliated to Anna University & Approved by AICTE, Accredited by NAAC











## SREE SAKTHI ENGINEERING COLLEGE TNEA Admission Code 2673

OOTY MAIN ROAD, KARAMADAI, MOB: +91 92445 04444,+91 92445 02277 COIMBATORE- 641104. INDIA Web: www.sreesakthi.edu.in

Affiliated to Anna University & Approved by AICTE, Accredited by NAAC











SREE SAKTHI ENGINEERING COLLEGE
TNEA Admission Code 2673

OOTY MAIN ROAD, KARAMADAI, MOB: +91 92445 04444,+91 92445 02277
COIMBATORE- 641104. INDIA Web: www.sreesakthi.edu.in
Affiliated to Anna University & Approved by AICTE, Accredited by NAAC





TNEA Admission Code (2673)

OOTY MAIN ROAD, KARAMADAI, MOB: +91 92445 04444,+91 92445 02277 COIMBATORE- 641104. INDIA Web: www.sreesakthi.edu.in

Affiliated to Anna University & Approved by AICTE, Accredited by NAAC

### **KARTHIKAI DEEPAM**







Dr.G. RANGANATHAN B.E.,M.E.,Ph.D. PRINCIPAL SREE SAKTHI ENGINEERING COLLEGE COIMBATORE - 641 104.



TNEA Admission Code (2673)

OOTY MAIN ROAD, KARAMADAI, MOB: +91 92445 04444,+91 92445 02277 COIMBATORE- 641104. INDIA Web: www.sreesakthi.edu.in

Affiliated to Anna University & Approved by AICTE, Accredited by NAAC

### **SSEC SANGAMAM**



# HENGINEERING COLLEGE

### SREE SAKTHI ENGINEERING COLLEGE

TNEA Admission Code (2673)

OOTY MAIN ROAD, KARAMADAI, MOB: +91 92445 04444,+91 92445 02277 COIMBATORE- 641104. INDIA Web: www.sreesakthi.edu.i