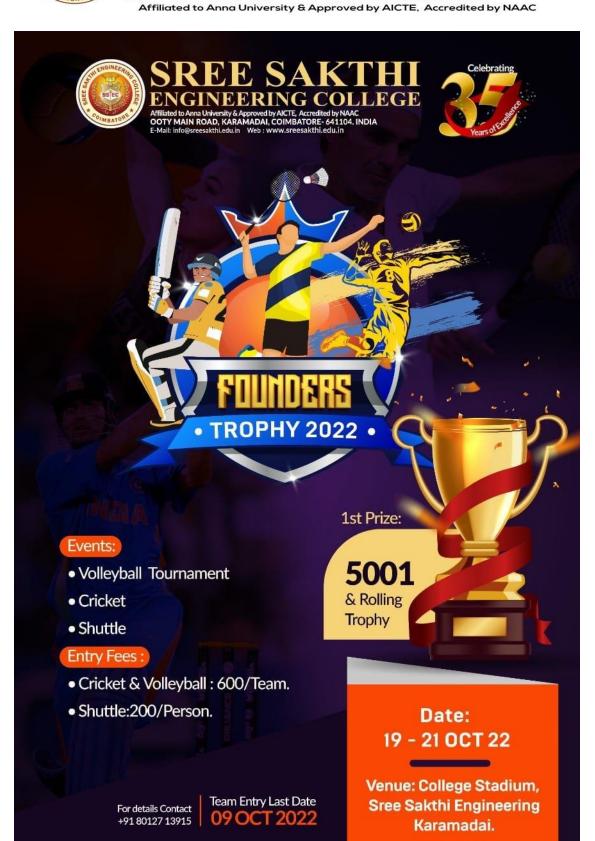

n this CAMP all first year students were taking to the place Bettathamman Temple.
- 3. In Bettathamman Temple all first year students Complete the Cleaning work and Plastic bag collecting work.
- 4. It is a clean India 2.0 Campaign trekking & Planting 4 verities of 1500 Nos SEED BALLS at Bettathamman Temple.





TNEA Admission Code (2673)

OOTY MAIN ROAD, KARAMADAI, MOB: +91 92445 04444,+91 92445 02277 COIMBATORE- 641104. INDIA Web: www.sreesakthi.edu.in

Affiliated to Anna University & Approved by AICTE, Accredited by NAAC



Carala PRINCIPAL

Drg. Ranganathan B.E.,M.E.,Ph.D,
PRINCIPAL
SREE SAKTHI ENGINEERING COLLEGE
COIMBATORE - 641 104.

TNEA Admission Code (2673)

OOTY MAIN ROAD, KARAMADAI, | MOB: +91 92445 04444,+91 92445 02277 COIMBATORE- 641104. INDIA | Web: www.sreesakthi.edu.in





TNEA Admission Code (2673)

OOTY MAIN ROAD, KARAMADAI, MOB: +91 92445 04444,+91 92445 02277 COIMBATORE- 641104. INDIA Web: www.sreesakthi.edu.in

Affiliated to Anna University & Approved by AICTE, Accredited by NAAC

















TNEA Admission Code (2673)

OOTY MAIN ROAD, KARAMADAI, | MOB: +91 92445 04444, +91 92445 02277 COIMBATORE- 641104. INDIA | Web: www.sreesakthi.edu.in Affiliated to Anna University & Approved by AICTE, Accredited by NAAC















Dr.G. RANGANATHAN B.E., M.E., Ph.D.,
PRINCIPAL
SREE SAKTHI ENGINEERING COLLEGE
COIMBATORE - 641 104.



TNEA Admission Code (2673)

OOTY MAIN ROAD, KARAMADAI, MOB: +91 92445 04444,+91 92445 02277 COIMBATORE- 641104. INDIA Web: www.sreesakthi.edu.in

Affiliated to Anna University & Approved by AICTE, Accredited by NAAC







T