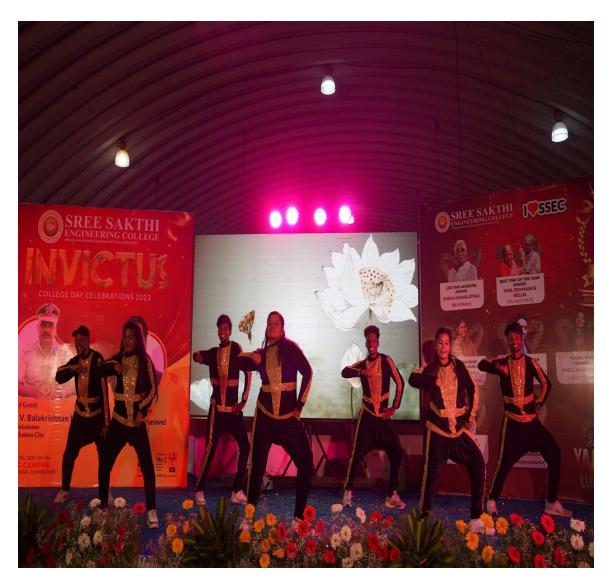

HAN B.E.,M.E.,Ph.D.,
PRINCIPAL
SREE SAKTHI ENGINEERING COLLEGE
COIMBATORE - 643 104.

# SHED SHED

### SREE SAKTHI ENGINEERING COLLEGE

TNEA Admission Code (2673)

OOTY MAIN ROAD, KARAMADAI. | MOB: +91 92445 04444,+91 92445 02277 COIMBATORE- 641104. INDIA | Web: www.sreesakthi.edu.in Affiliated to Anna University & Approved by AICTE, Accredited by NAAC





TNEA Admission Code (2673)

OOTY MAIN ROAD, KARAMADAI, MOB: +91 92445 04444,+91 92445 02277 COIMBATORE- 641104. INDIA Web: www.sreesakthi.edu.in

Affiliated to Anna University & Approved by AICTE, Accredited by NAAC







TNEA Admission Code (2673)

OOTY MAIN ROAD, KARAMADAI, MOB: +91 92445 04444,+91 92445 02277 COIMBATORE- 641104. INDIA Web: www.sreesakthi.edu.in

Affiliated to Anna University & Approved by AICTE, Accredited by NAAC





Dr.G. RANGANATHAN B.E.,M.E.,Ph.D,
PRINCIPAL
SREE SAKTHI ENGINEERING COLLEGE
COIMBATORE - 643 104.



TNEA Admission Code (2673)

OOTY MAIN ROAD, KARAMADAI, MOB: +91 92445 04444, +91 92445 02277 COIMBATORE- 641104. INDIA Web: www.sreesakthi.edu.in

Affiliated to Anna University & Approved by AICTE, Accredited by NAAC

<u>SRINIVASA RAMANUJAN BIRTHDAY CELEBRATION - MATHS RANGOLI</u>

### **COMPETITION @ SSEC CAMPUS**



TNEA Admission Code (2673)

OOTY MAIN ROAD, KARAMADAI, MOB: +91 92445 04444,+91 92445 02277
COIMBATORE- 641104. INDIA Web: www.sreesakthi.edu.in
Affiliated to Anna University & Approved by AICTE, Accredited by NAAC

- The Department of SCIENCE AND HUMANITIES Organized the MATHS
   RANGOLI COMPETITION to Celebrate the Great Mathematician
   Ramanujan's Birthday On 22.12.202