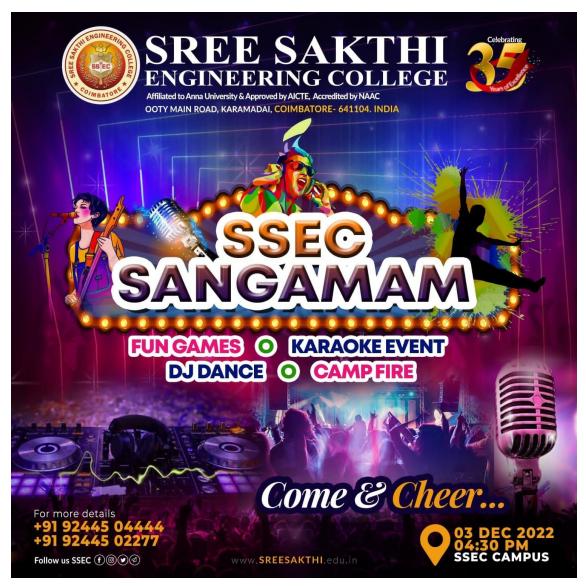

du.in





TNEA Admission Code (2673)

OOTY MAIN ROAD, KARAMADAI, MOB: +91 92445 04444,+91 92445 02277 COIMBATORE- 641104. INDIA Web: www.sreesakthi.edu.in

Affiliated to Anna University & Approved by AICTE, Accredited by NAAC

















TNEA Admission Code (2673)

OOTY MAIN ROAD, KARAMADAI, | MOB: +91 92445 04444, +91 92445 02277 COIMBATORE- 641104. INDIA | Web: www.sreesakthi.edu.in Affiliated to Anna University & Approved by AICTE, Accredited by NAAC















Dr.G. RANGANATHAN B.E., M.E., Ph.D.,
PRINCIPAL
SREE SAKTHI ENGINEERING COLLEGE
COIMBATORE - 641 104.



TNEA Admission Code (2673)

OOTY MAIN ROAD, KARAMADAI, MOB: +91 92445 04444,+91 92445 02277 COIMBATORE- 641104. INDIA Web: www.sreesakthi.edu.in

Affiliated to Anna University & Approved by AICTE, Accredited by NAAC







TNEA Admission Code (2673)

OOTY MAIN ROAD, KARAMADAI, | MOB : +91 92445 04444, +91 92445 02277 COIMBATORE- 641104. INDIA | Web : www.sreesakthi.edu.in Affiliated to Anna University & Approved by AICTE, Accredited by NAAC





Dr.G. RANGANATHAN B.E.,M.E.,Ph.D.,
PRINCIPAL
SREE SAKTHI ENGINEERING COLLEGE
COIMBATORE - 641 104.

TNEA Admission Code (2673)

OOTY MAIN ROAD, KARAMADAI. | MOB: +91 92445 04444,+91 92445 02277 COIMBATORE- 641104. INDIA | Web: www.sreesakthi.edu.in





TNEA Admission Code (2673)

OOTY MAIN ROAD, KARAMADAI, | MOB : +91 92445 04444, +91 92445 02277 COIMBATORE- 641104. INDIA | Web : www.sreesakthi.edu.in Affiliated to Anna University & Approved by AICTE, Accredited by NAAC







Dr.G. RANGANATHAN B.E., M.E., Ph.D.,
PRINCIPAL
SREE SAKTHI ENGINEERING COLLEGE
COIMB