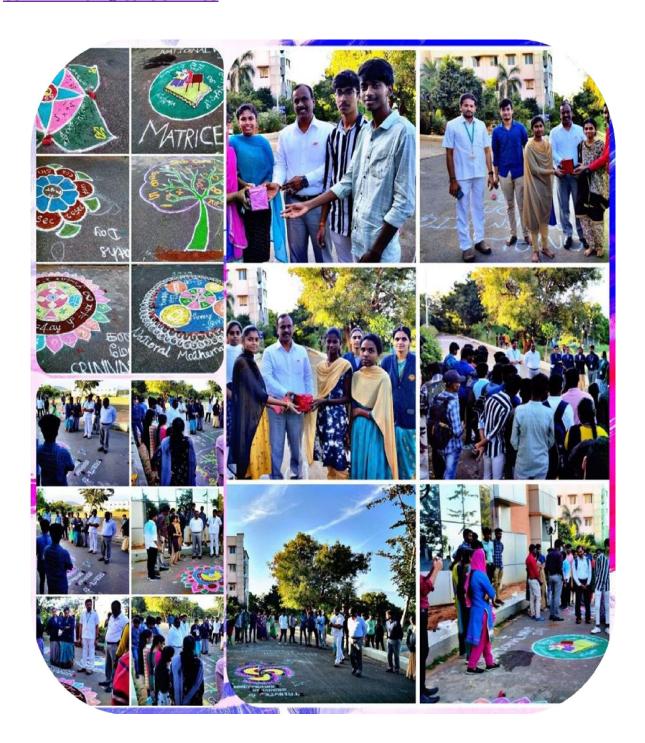

Affiliated to Anna University & Approved by AICTE, Accredited by NAAC

<u>SRINIVASA RAMANUJAN BIRTHDAY CELEBRATION - MATHS RANGOLI</u>

### **COMPETITION @ SSEC CAMPUS**

TNEA Admission Code (2673)

OOTY MAIN ROAD, KARAMADAI, MOB: +91 92445 04444,+91 92445 02277
COIMBATORE- 641104. INDIA Web: www.sreesakthi.edu.in
Affiliated to Anna University & Approved by AICTE, Accredited by NAAC

- The Department of SCIENCE AND HUMANITIES Organized the MATHS
   RANGOLI COMPETITION to Celebrate the Great Mathematician
   Ramanujan's Birthday On 22.12.2022.
- 2. In that Competition Students were Participated in Group and Present their Rangoli based on concept of Maths with colour fully.
- 3. Students were draw a Rangoli as Mathematicians Face, Mathematical symbols and Maths Formulas etc.
- 4. Totally 9 teams were Participated in the competition out of that 3 teams were announced as winners.
- 5. Our Respected Correspondent Sir, CEO Sir and Dean Academic mam were Judges for the Competition and Three Groups were Selected as a winners.
- 6. The Three Winner Teams were Rewarded by the Gifts from our Respected Correspondent Sir