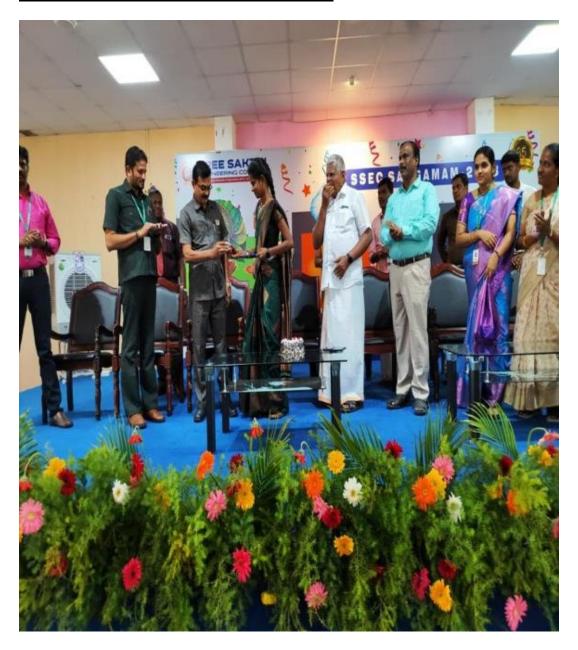

TNEA Admission Code (2673)

OOTY MAIN ROAD, KARAMADAI. | MOB: +91 92445 04444,+91 92445 02277 COIMBATORE- 641104. INDIA | Web: www.sreesakthi.edu.in Affiliated to Anna University & Approved by AICTE, Accredited by NAAC

### **WOMEN RIGHT AWARENESS PROGRAMME**

Develop enough courage so that you can stand up for yourself and then stand-up for somebody else



True women aren't always the ones that win, but those with the most guts.

PRINCIPAL

Dr.G. RANGANATHAN B.E.,M.E.,Ph.D,
PRINCIPAL
SREE SAKTHI ENGINEERING COLLEGE
COIMBATORE - 641 104.



TNEA Admission Code (2673)

OOTY MAIN ROAD, KARAMADAI, MOB: +91 92445 04444,+91 92445 02277 COIMBATORE- 641104. INDIA Web: www.sreesakthi.edu.in

Affiliated to Anna University & Approved by AICTE, Accredited by NAAC

### **TEACHERS DAY CELEBRATION**





TNEA Admission Code (2673)

OOTY MAIN ROAD, KARAMADAI, | MOB : +91 92445 04444, +91 92445 02277 COIMBATORE- 641104. INDIA | Web : www.sreesakthi.edu.in Affiliated to Anna University & Approved by AICTE, Accredited by NAAC





Dr.G. RANGANATHAN B.E.,M.E.,Ph.D,
PRINCIPAL
SREE SAKTHI ENGINEERING COLLEGE
COIMBATORE - 641 104.



TNEA Admission Code (2673)

OOTY MAIN ROAD, KARAMADAI, | MOB : +91 92445 04444, +91 92445 02277 COIMBATORE- 641104. INDIA | Web : www.sreesakthi.edu.in Affiliated to Anna University & Approved by AICTE, Accredited by NAAC

## **ONAM FESTIVAL CELEBRATION**





TNEA Admission Code (2673)

OOTY MAIN ROAD, KARAMADAI, MOB: +91 92445 04444, +91 92445 02277 COIMBATORE- 641104. INDIA Web: www.sreesakthi.edu.in

Affiliated to Anna University & Approved by AICTE, Accredite