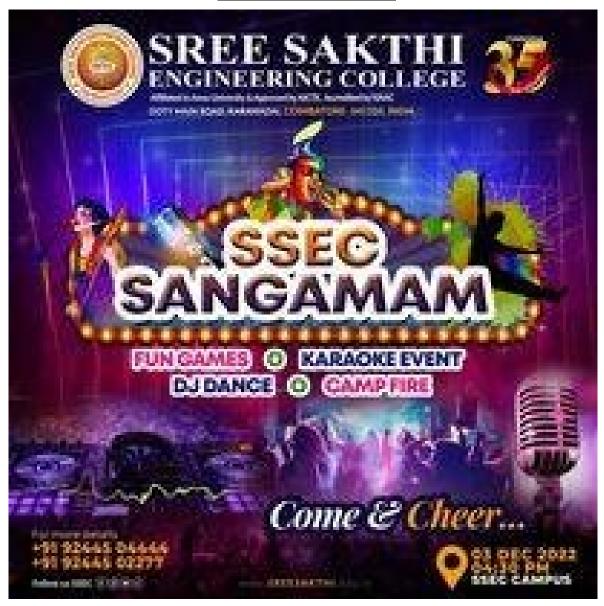

ission Code 2673

OOTY MAIN ROAD, KARAMADAI, MOB: +91 92445 04444,+91 92445 02277
COIMBATORE- 641104. INDIA Web: www.sreesakthi.edu.in
Affiliated to Anna University & Approved by AICTE, Accredited by NAAC





TNEA Admission Code (2673)

OOTY MAIN ROAD, KARAMADAI, MOB: +91 92445 04444,+91 92445 02277 COIMBATORE- 641104. INDIA Web: www.sreesakthi.edu.in

Affiliated to Anna University & Approved by AICTE, Accredited by NAAC

### **KARTHIKAI DEEPAM**







Dr.G. RANGANATHAN B.E.,M.E.,Ph.D. PRINCIPAL SREE SAKTHI ENGINEERING COLLEGE COIMBATORE - 641 104.



TNEA Admission Code (2673)

OOTY MAIN ROAD, KARAMADAI, MOB: +91 92445 04444,+91 92445 02277 COIMBATORE- 641104. INDIA Web: www.sreesakthi.edu.in

Affiliated to Anna University & Approved by AICTE, Accredited by NAAC

### **SSEC SANGAMAM**



# HENGINEERING COLLEGE

### SREE SAKTHI ENGINEERING COLLEGE

TNEA Admission Code (2673)

OOTY MAIN ROAD, KARAMADAI, MOB: +91 92445 04444,+91 92445 02277 COIMBATORE- 641104. INDIA Web: www.sreesakthi.edu.in

Affiliated to Anna University & Approved by AICTE, Accredited by NAAC





Dr.G. RANGANATHAN B.E.,M.E.,Ph.D.,
PRINCIPAL
SREE SAKTHI ENGINEERING COLLEGE
COIMBATORE - 643 104.

# SE BEC SE E

### SREE SAKTHI ENGINEERING COLLEGE

TNEA Admission Code (2673)

OOTY MAIN ROAD, KARAMADAI, MOB: +91 92445 04444,+91 92445 02277 COIMBATORE- 641104. INDIA Web: www.sreesakthi.edu.in



Shri.N.Dharmalingam Chairman Dr.S.Karthikeyan Correspondent Dr.G.Ranganathan Principal

Dr.N.Prasannan CEO Mrs.P.Malarvizhi Dean-Academic

www.sreesakthi.edu.in

Follow us SSEC @f @ 🗷

TNEA Admission Code (2673)

OOT