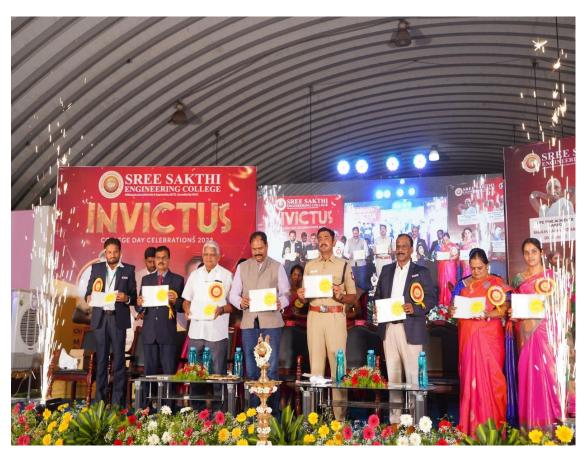

### SREE SAKTHI ENGINEERING COLLEGE

TNEA Admission Code (2673)

OOTY MAIN ROAD, KARAMADAI, MOB: +91 92445 04444,+91 92445 02277 COIMBATORE- 641104. INDIA Web: www.sreesakthi.edu.in

Shri.N.Dharmalingam Chairman Dr.S.Karthikeyan Correspondent Dr.G.Ranganathan Principal

Dr.N.Prasannan CEO Mrs.P.Malarvizhi Dean-Academic

www.sreesakthi.edu.in

Follow us SSEC @f @ 🗷

TNEA Admission Code (2673)

OOTY MAIN ROAD, KARAMADAI, | MOB : +91 92445 04444, +91 92445 02277 COIMBATORE- 641104. INDIA | Web : www.sreesakthi.edu.in Affiliated to Anna University & Approved by AICTE, Accredited by NAAC