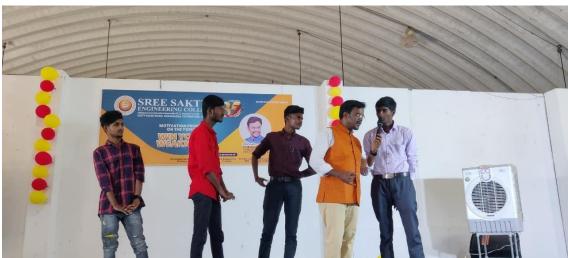

eesakthi.edu.in

Affiliated to Anna University & Approved by AICTE, Accredited by NAAC







TNEA Admission Code (2673)

OOTY MAIN ROAD, KARAMADAI, | MOB : +91 92445 04444, +91 92445 02277 COIMBATORE- 641104. INDIA | Web : www.sreesakthi.edu.in Affiliated to Anna University & Approved by AICTE, Accredited by NAAC





Dr.G. RANGANATHAN B.E.,M.E.,Ph.D.,
PRINCIPAL
SREE SAKTHI ENGINEERING COLLEGE
COIMBATORE - 641 104.

TNEA Admission Code (2673)

OOTY MAIN ROAD, KARAMADAI. | MOB: +91 92445 04444,+91 92445 02277 COIMBATORE- 641104. INDIA | Web: www.sreesakthi.edu.in





TNEA Admission Code (2673)

OOTY MAIN ROAD, KARAMADAI, | MOB : +91 92445 04444, +91 92445 02277 COIMBATORE- 641104. INDIA | Web : www.sreesakthi.edu.in Affiliated to Anna University & Approved by AICTE, Accredited by NAAC







Dr.G. RANGANATHAN B.E., M.E., Ph.D.,
PRINCIPAL
SREE SAKTHI ENGINEERING COLLEGE
COIMBATORE - 641 104.

## SREE SAKTHI ENGINEERING COLLEGE TNEA Admission Code (2673)

OOTY MAIN ROAD, KARAMADAI. | MOB: +91 92445 04444,+91 92445 02277 COIMBATORE- 641104. INDIA | Web: www.sreesakthi.edu.in Affiliated to Anna University & Approved by AICTE, Accredited by NAAC

### **WOMEN RIGHT AWARENESS PROGRAMME**

Develop enough courage so that you can stand up for yourself and then stand-up for somebody else



True women aren't always the ones that win, but those with the most guts.

PRINCIPAL

Dr.G. RANGANATHAN B.E.,M.E.,Ph.D,
PRINCIPAL
SREE SAKTHI ENGINEERING COLLEGE
COIMBATORE - 641 104.



TNEA Admission Code (2673)

OOTY MAIN ROAD, KARAMADAI, MOB: +91 92445 04444,+91 92445 02277 COIMBATORE- 641104.