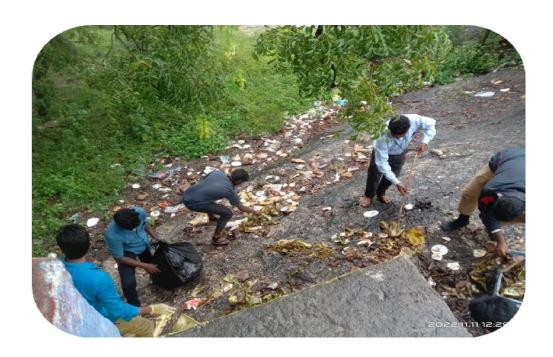

### **CLEANING WORK IN BETTATHAMMAN TEMPLE**

- The Department of SCIENCE AND HUMANITIES Organized the NSS CAMPAIGN at Bettathamman Hills Temple.
- 2. In this CAMP all first year students were taking to the place Bettathamman Temple.
- 3. In Bettathamman Temple all first year students Complete the Cleaning work and Plastic bag collecting work.
- 4. It is a clean India 2.0 Campaign trekking & Planting 4 verities of 1500 Nos SEED BALLS at Bettathamman Temple.