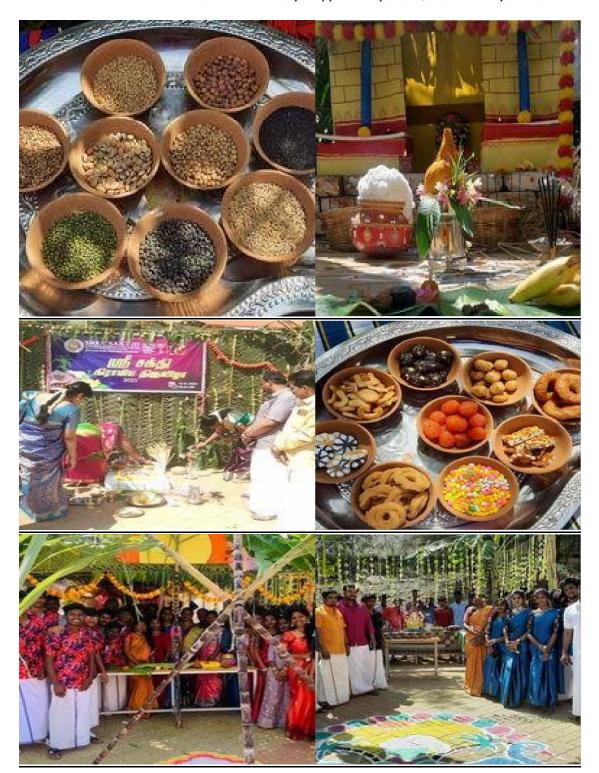

### **PONGAL CELEBRATION**

SREE SAKTHI ENGINEERING COLLEGE
TNEA Admission Code (2673)

OOTY MAIN ROAD, KARAMADAI, MOB: +91 92445 04444,+91 92445 02277
COIMBATORE- 641104. INDIA Web: www.sreesakthi.edu.in
Affiliated to Anna University & Approved by AICTE, Accredited by NAAC