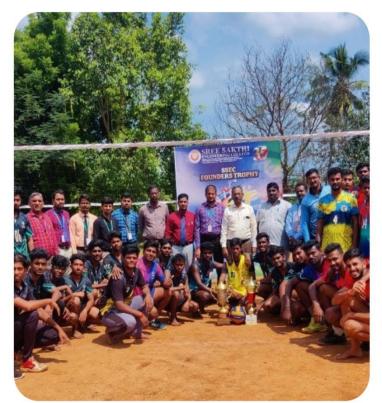

### **TEACHERS DAY CELEBRATION**

TNEA Admission Code (2673)

OOTY MAIN ROAD, KARAMADAI, | MOB : +91 92445 04444, +91 92445 02277 COIMBATORE- 641104. INDIA | Web : www.sreesakthi.edu.in Affiliated to Anna University & Approved by AICTE, Accredited by NAAC

Dr.G. RANGANATHAN B.E.,M.E.,Ph.D,
PRINCIPAL
SREE SAKTHI ENGINEERING COLLEGE
COIMBATORE - 641 104.

TNEA Admission Code (2673)

OOTY MAIN ROAD, KARAMADAI, | MOB : +91 92445 04444, +91 92445 02277 COIMBATORE- 641104. INDIA | Web : www.sreesakthi.edu.in Affiliated to Anna University & Approved by AICTE, Accredited by NAAC