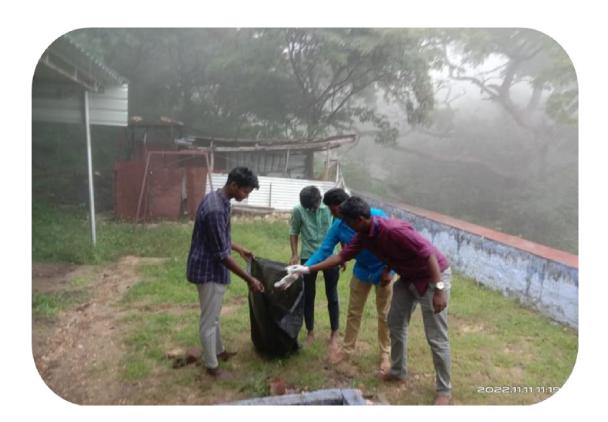

### **CLEANING WORK IN BETTATHAMMAN TEMPLE**

- The Department of SCIENCE AND HUMANITIES Organized the NSS CAMPAIGN at Bettathamman Hills Temple.
- 2. In this CAMP all first year students were taking to the place Bettathamman Temple.
- 3. In Bettathamman Temple all first year students Complete the Cleaning work and Plastic bag collecting work.
- 4. It is a clean India 2.0 Campaign trekking & Planting 4 verities of 1500 Nos SEED BALLS at Bettathamman Temple.