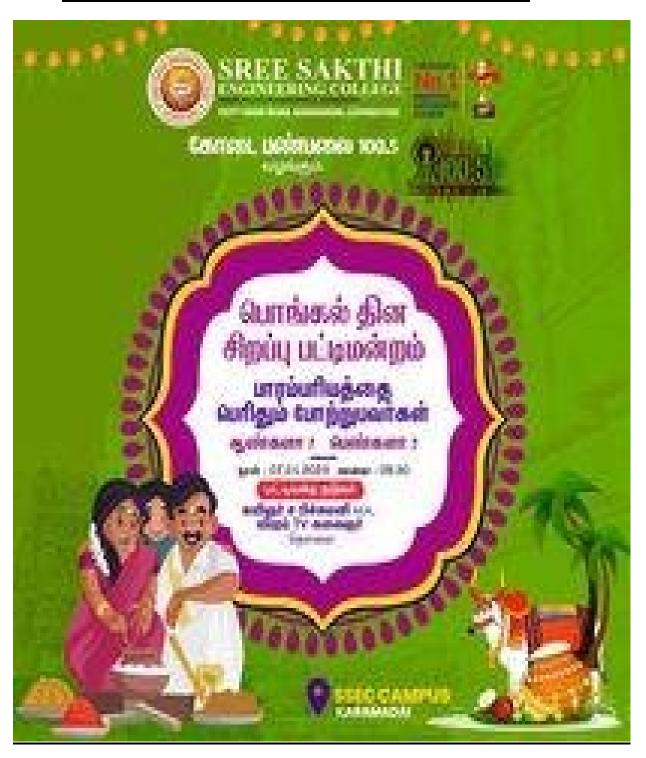

### **PONGAL CELEBRATION**

SREE SAKTHI ENGINEERING COLLEGE
TNEA Admission Code (2673)

OOTY MAIN ROAD, KARAMADAI, MOB: +91 92445 04444,+91 92445 02277
COIMBATORE- 641104. INDIA Web: www.sreesakthi.edu.in
Affiliated to Anna University & Approved by AICTE, Accredited by NAAC