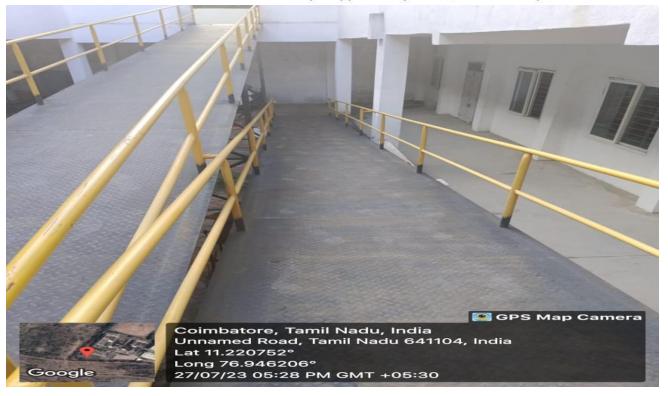

## **RAMP FACILITY**

Dr.G. RANGANATHAN B.E.,M.E.,Ph.B, PRINCIPAL SREE SAKTHI ENGINEERING COLLEGE COIMBATORE - 641 104.

TNEA Admission Code (2673)

OOTY MAIN ROAD, KARAMADAI, | MOB: +91 92445 04444,+91 92445 02277 COIMBATORE- 641104. INDIA | Web: www.sreesakthi.edu.in