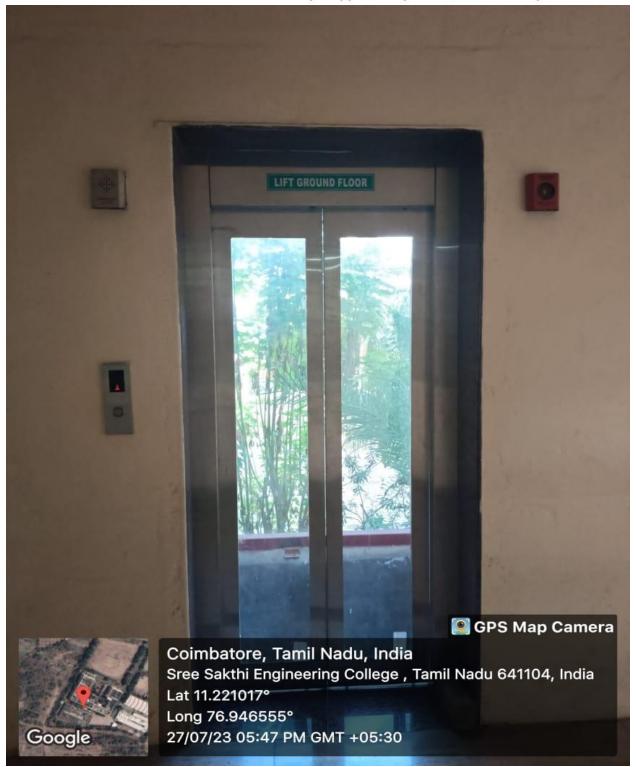

## **LIFT FACILITY**

Dr.G. RANGANATHAN B.E.,M.E.,Ph.D, PRINCIPAL SREE SAKTHI ENGINEERING COLLEGE COIMBATORE - 641 104.