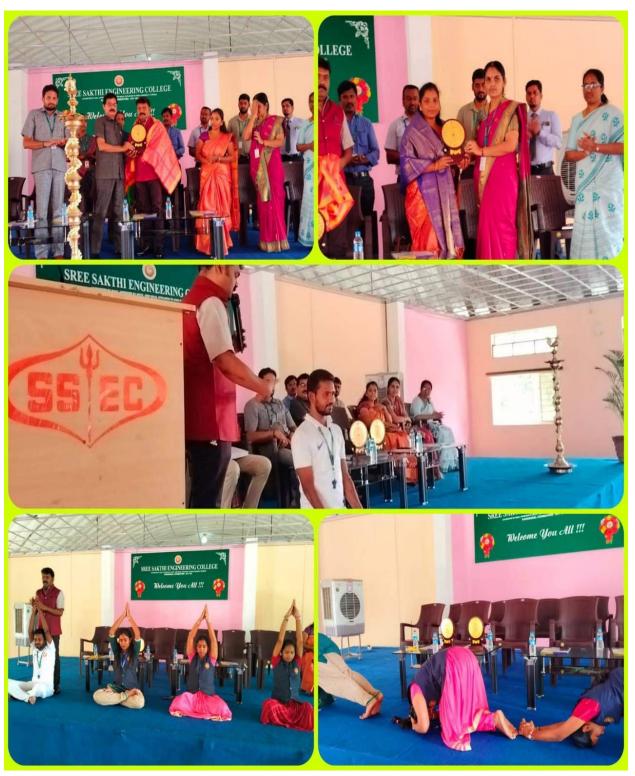

## 6.5.1 INTERNAL QUALITY ASSURANCE CELL (IQAC) HAS CONTRIBUTED SIGNIFICANTLY FOR INSTITUTIONALIZING THE QUALITY ASSURANCE STRATEGIES AND PROCESSES