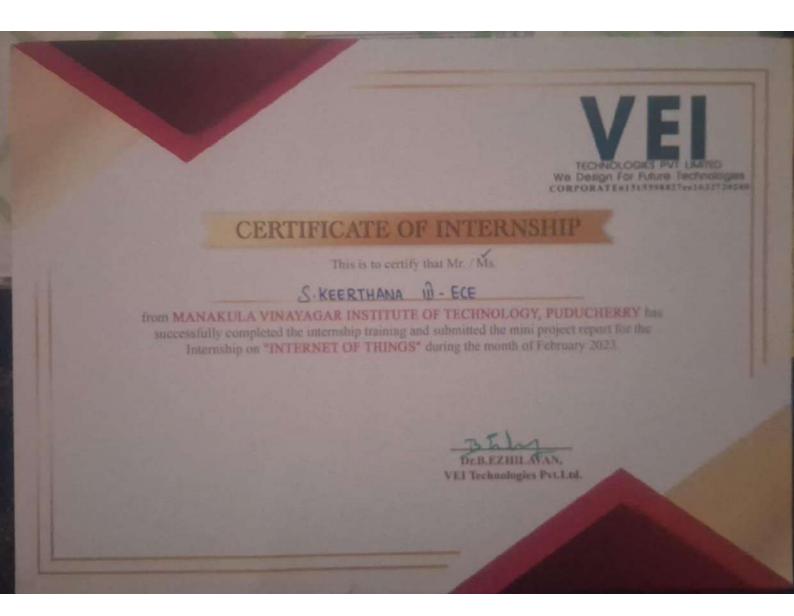

### **VALUE ADDED COURSE ON "IoT with Raspberry Pi"**

### **REPORT:**

Embedded systems and the Internet of Things (IoT) have found a transformative ally in the Raspberry Pi. This credit-card-sized computer has become a linchpin for innovation in these fields, offering affordability and versatility. With its GPIO pins and connectivity options, it's an ideal platform for creating embedded systems and IoT applications. Whether you're a novice or a professional, the Raspberry Pi's open-source ecosystem and strong community support make it an invaluable tool. In this exploration, we'll delve into the powerful fusion of embedded systems, IoT, and the Raspberry Pi, unlocking a world of creative possibilities, from smart homes to industrial automation.

### **DETAIL REPORT ON TRAINING:**

TITLE : IoT with Raspberry Pi

DATE :

VENUE: VLSI LAB, DEPARTMENT OF ECE, SREE SAKTHI ENGINEERING

**COLLEGE** 

TARGET AUDIENCE: II & III YEAR ECE STUDENTS

**RESOURCE PERSON:** 

### **OBJECTIVES OF THE COURSE:**

- ✓ To gain knowledge in Embedded System
- ✓ To learn Raspberry Pi architecture and programming
- ✓ To understand interfacing sensor with embedded
- ✓ To acquire skills in Interfacing sensors with IoT

### **TOPICS COVERED:**

- > Raspberry Pi Setup and Configuration
- > Python Programming for Raspberry Pico
- > Sensor Interface to Raspberry Pico
- Communication Protocols (MQTT)
- > Thing Speak for Cloud Data Upload
- Upload and monitoring IOT Cloud to Thing Speak
- ➤ Alert of IOT WhatsApp Bot
- ➤ Alert of IOT telegram Bot
- > MQTT IOT.

Kalan

HOD

PRINCIPAL