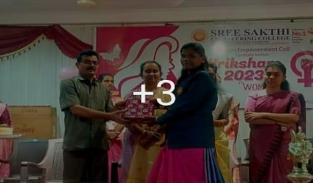

### **COORDINATORS:**

Ms. U KRUNYA, M.E., Assistant Professor, CIVIL

ON "SKETCHUP"

5th MAY to 9th MAY 2023

ORGANISED BY

DEPARTMENT OF CIVIL ENGINEERING

SREE SAKTHI ENGINEERING COLLEGE

KARAMADAI, COIMBATORE - 641104.