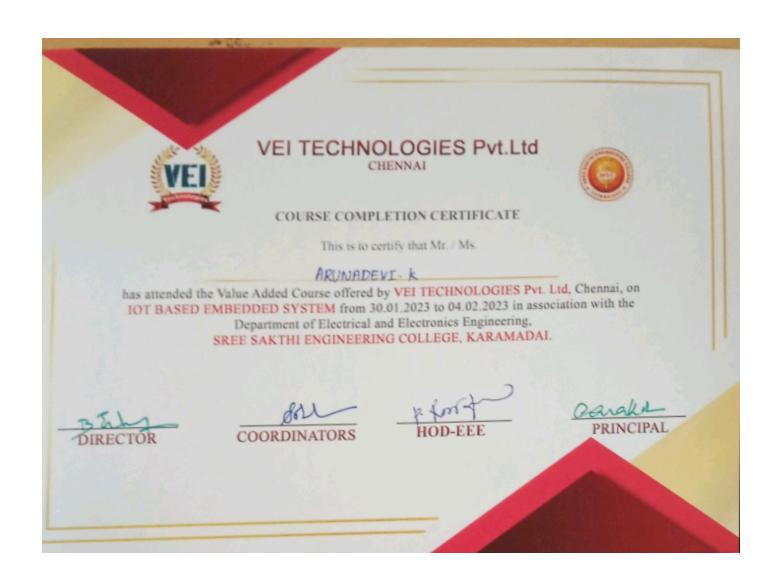

## VEI TECHNOLOGIES Pvt.Ltd

COURSE COMPLETION CERTIFICATE

This is to certify that Mr. / Ms.

### K. ANJACI

has attended the Value Added Course offered by VEI TECHNOLOGIES Pvt. Ltd, Chennai, on ADVANCED JAVA from 30.01.2023 to 04.02.2023 in association with the SREE SAKTHI ENGINEERING COLLEGE, KARAMADAI Department of Computer Science Engineering

DIRECTOR

COORDINATORS

de

HOD-CEE

PRINCIPAL 20/6/23