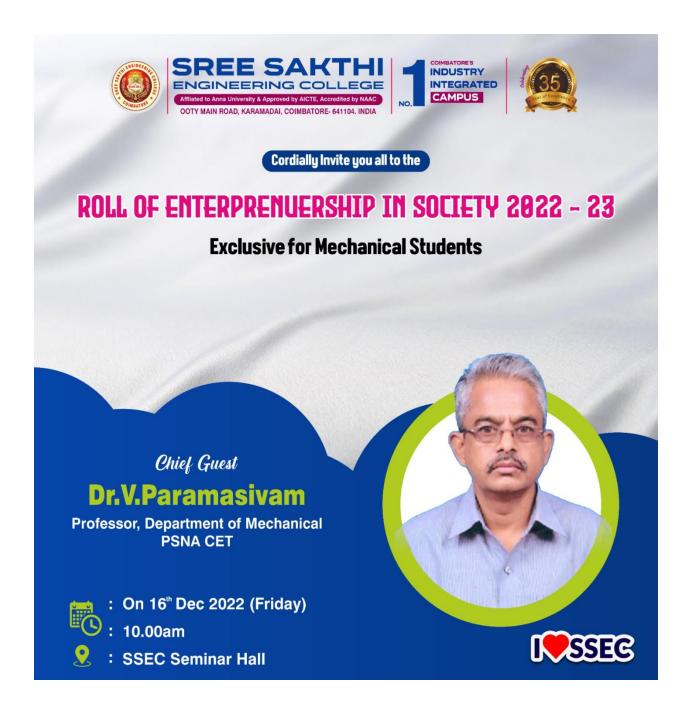

### **RESOURCE PERSON:**

MR. A RAMKUMAR OM SAI BUILDERS, COIMBATORE

### **COORDINATORS:**

Mr. N VELLINGIRI, M.E., Assistant Professor, CIVIL

ON

"AUTO CADD

&

STAAD PRO"

30th Ian to 04th Feb 2023

ORGANISED BY