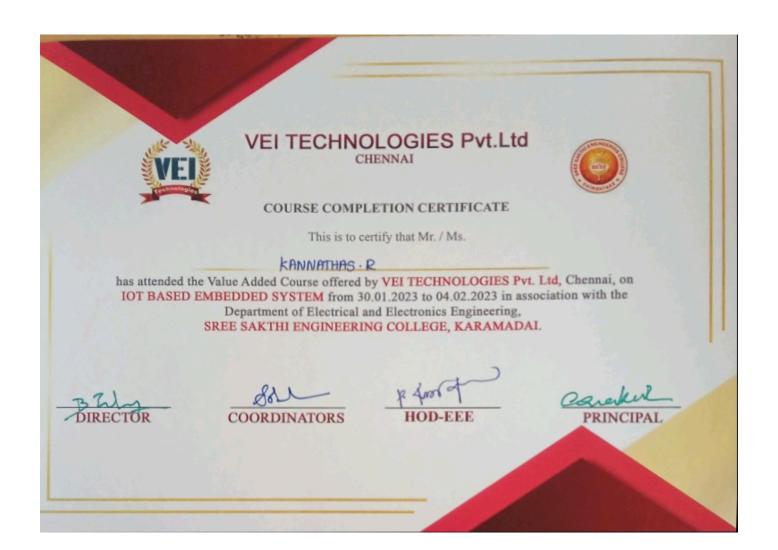

### **VALUE ADDED COURSE ON "IoT with Raspberry Pi"**

### **REPORT:**

Embedded systems and the Internet of Things (IoT) have found a transformative ally in the Raspberry Pi. This credit-card-sized computer has become a linchpin for innovation in these fields, offering affordability and versatility. With its GPIO pins and connectivity options, it's an ideal platform for creating embedded systems and IoT applications. Whether you're a novice or a professional, the Raspberry Pi's open-source ecosystem and strong community support make it an invaluable tool. In this exploration, we'll delve into the powerful fusion of embedded systems, IoT, and the Raspberry Pi, unlocking a world of creative possibilities, from smart homes to industrial automation.

### **DETAIL REPORT ON TRAINING:**

TITLE : IoT with Raspberry Pi

DATE :

VENUE: VLSI LAB, DEPARTMENT OF ECE, SREE SAKTHI ENGINEERING

**COLLEGE** 

TARGET AUDIENCE: II & III YEAR ECE STUDENTS

**RESOURCE PERSON:** 

### **OBJECTIVES OF THE COURSE:**

- ✓ To gain knowledge in Embedded System
- ✓ To learn Raspberry Pi architecture and programming
- ✓ To understand interfacing sensor with embedded
- ✓ To acquire skills in Interfacing sensors with IoT

### **TOPICS COVERED:**

- > Raspberry Pi Setup and Configuration
- > Python Programming for Raspberry Pico
- > Sensor Interface to Raspberry Pico
- Communication Protocols (MQTT)
- > Thing Speak for Cloud Data Upload
- Upload and monitoring IOT Cloud to Thing Speak
- ➤ Alert of IOT WhatsApp Bot
- ➤ Alert of IOT telegram Bot
- > MQTT IOT.