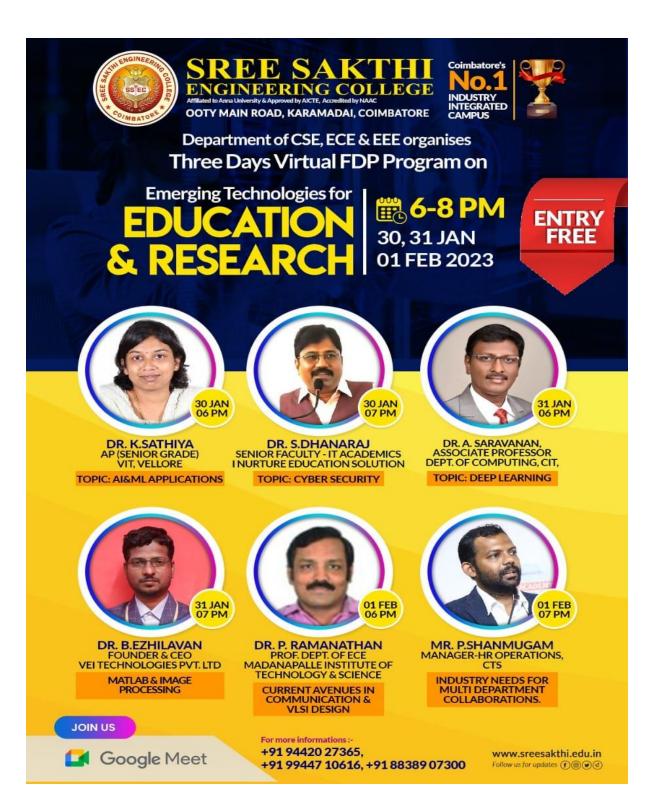

### **ABOUT COLLEGE:**

Sree Sakthi Engineering College is affiliated to Anna University, Chennai and approved by AICTE. The college offers quality education and technical competencies along with a sting foundation of values, ideals and rich culture to the students, Sree Sakthi Engineering College is promoted and run by the Sree Sakthi Charitable trust. The college is supported by a three decade old group of industrial units headed by Sree Sakthi Equipments Company. The Chairman of the institution is Shri N. Dharmalingam and the Correspondent is Shri. S.Karthikeyan. The Head of the Institute is Dr.C.Ranganathan. Our Chief Executive Officer Dr.N.Prasannan

### **ABOUT DEPARTMENT:**

The department of CSE was started in the academic year 2010 and it has grown excellently in academic and research work. The Department is well-equipped with high-end-computers, latest software and state-of-the-art IT infrastructure. All the computing resources are inter-connected with high-speed intranet connectivity to the outside world. Our students are exposed to up-to-date curriculum, technology and techniques. The Department has well-experienced and dedicated faculty members with different specializations.

### PROGRAMME OBJECTIVE:

This module aims to introduce the students to some concepts of advanced programming and practice on reusing components. The course covers Graphical User Interface (GUI) networking, and database manipulation. Student will be able to use advanced technology in Java such as Internationalization, and Remote method Invocation. Student will be able to develop web application using Java Servlet and Java Server Pages technology

### COURSE COVERAGE:

- Swing
- Java Database Connectivity
- J2EE Architecture
- JSP & JSTL

### **RESOURCE PERSON:**

MR. EZHILAVAN VEI TECHNOLOGIES, CHENNAI

### **COORDINATORS:**

Mrs. K.SELVASHEELA, M.E., Assistant Professor, CSE

### VALUE ADDED COURSE ON "ADVANCED JAVA"

30th Jan to 04th Feb 2023

### ORGANISED BY

DEPARTMENT
OF
COMPUTER SCIENCE AND ENGINEERING

### SREE SAKTHI ENGINEERING COLLEGE

KARAMADAI, COIMBATORE - 641104.

IN ASSOCIATION WITH

**VEI TECHNOLOGIES Pvt. Ltd, Chennai** 