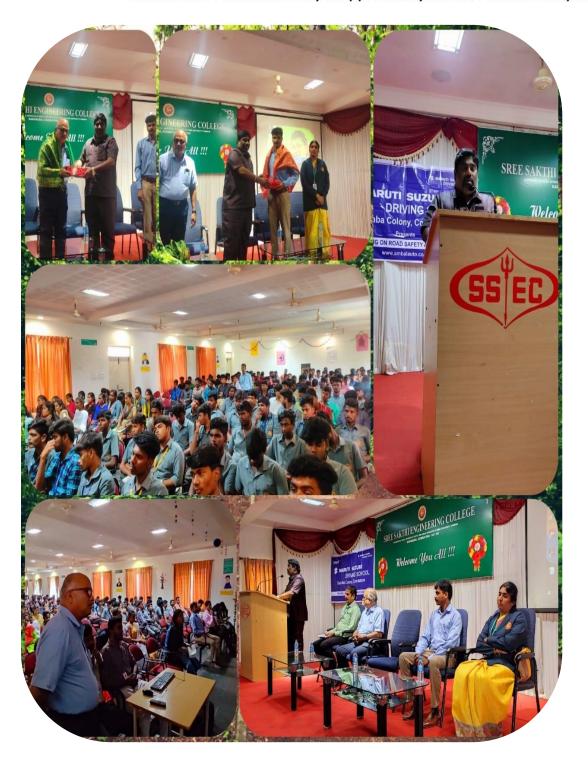

### PROGRAMME OBJECTIVE:

- ✓ Introduction to IOT
- ✓ Introduction to IOT in electronics and communication
- ✓ Basics of hardware and software used for IOT
- ✓ New and upcoming Technologies
- ✓ Introduction to Nano technology using IOT
- ✓ Machine Learning and Artificial Intelligence using IOT

### **RESOURCE PERSON:**

Mr.EZHILAVAN VEL TECNOLOGIES COIMBATORE

### **COORDINATOR:**

MS. E.ELAKKIYA

ASSISTANT PROFESSOR/ECE Sree Sakthi Engineering College, Karamadai.Coimbatore-64104 Mobile: 7538871197 VALUE ADDED COURSE

ON

IOT

30 th to 1st Jan & 28th Feb to

Organized By

2<sup>nd</sup> march 2023