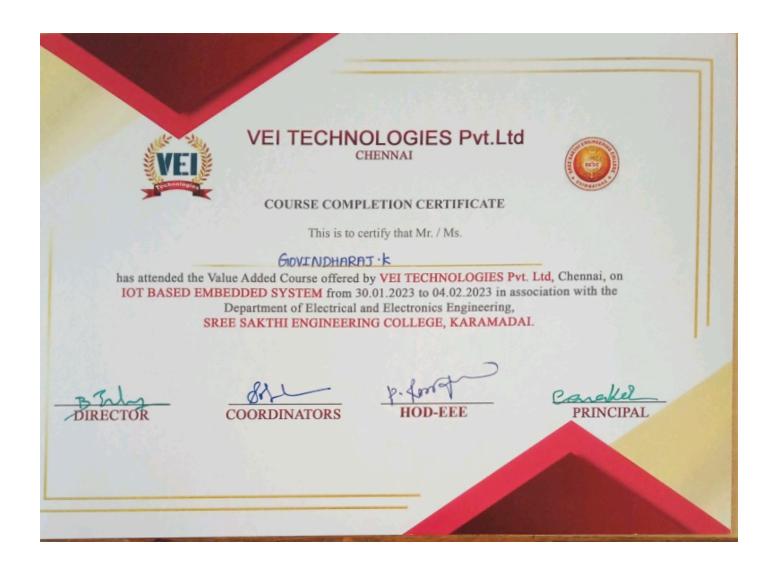

### **VALUE ADDED COURSE ON "IoT with Raspberry Pi"**

### **REPORT:**

Embedded systems and the Internet of Things (IoT) have found a transformative ally in the Raspberry Pi. This credit-card-sized computer has become a linchpin for innovation in these fields, offering affordability and versatility. With its GPIO pins and connectivity options, it's an ideal platform for creating embedded systems and IoT applications. Whether you're a novice or a professional, the Raspberry Pi's open-source ecosystem and strong community support make it an invaluable tool. In this exploration, we'll delve into the powerful fusion of embedded systems, IoT, and the Raspberry Pi, unlocking a world of creative possibilities, from smart homes to industrial automation.

### **DETAIL REPORT ON TRAINING:**

TITLE : IoT with Raspberry Pi

DATE :

VENUE: VLSI LAB, DEPARTMENT OF ECE, SREE SAKTHI ENGINEERING

**COLLEGE** 

TARGET AUDIENCE: II & III YEAR ECE STUDENTS

**RESOURCE PERSON:** 

### **OBJECTIVES OF THE COURSE:**

- ✓ To gain knowledge in Embedded System
- ✓ To learn Raspberry Pi architecture and programming
- ✓ To understand interfacing sensor with embedded
- ✓ To acquire skills in Interfacing sensors with IoT

### **TOPICS COVERED:**

- > Raspberry Pi Setup and Configuration
- > Python Programming for Raspberry Pico
- > Sensor Interface to Raspberry Pico
- Communication Protocols (MQTT)
- > Thing Speak for Cloud Data Upload
- Upload and monitoring IOT Cloud to Thing Speak
- ➤ Alert of IOT WhatsApp Bot
- ➤ Alert of IOT telegram Bot
- > MQTT IOT.