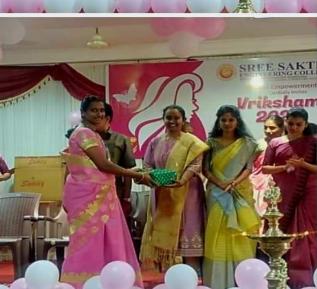

### **COORDINATORS:**

Ms. U KRUNYA, M.E., Assistant Professor, CIVIL

ON "SKETCHUP"

5th MAY to 9th MAY 2023

ORGANISED BY

DEPARTMENT OF CIVIL ENGINEERING

SREE SAKTHI ENGINEERING COLLEGE

KARAMADAI, COIMBATORE - 641104.