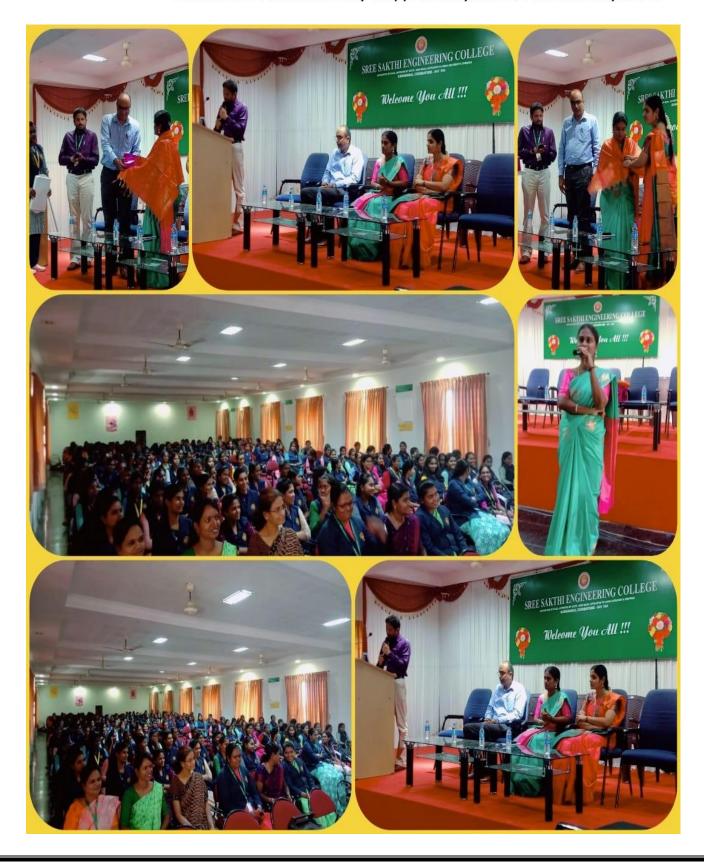

INCIPAL SREE SAKTHI ENGINEERING COLLEGE COIMBATORE - 647 104.



**TNEA Admission Code (2673)** 

OOTY MAIN ROAD, KARAMADAI, | MOB: +91 92445 04444, +91 92445 02277 COIMBATORE- 641104. INDIA | Web: www.sreesakthi.edu.in

Affiliated to Anna University & Approved by AICTE, Accredited by NAAC





# **WOMEN EMPOWERMENT CELL**

in Association with

# **FEMI NAYAN LLP, Coimbatore**

Organising

Oneday Awareness Program

Resource Person

# Mrs. THIVYA PANNEERSELVAM

Product Advisor,
Femi Nayan LLP, Coimbatore



Date: 11th Oct 2022 (Thuesday) @ 03.00 pm

Venue: Seminar Hall



TNEA Admission Code 2673

OOTY MAIN ROAD, KARAMADAI, | MOB : +91 92445 04444, +91 92445 02277 COIMBATORE- 641104. INDIA | Web : www.sreesakthi.edu.in

Affiliated to Anna University & Approved by AICTE, Accredited by NAAC





TNEA Admission Code 2673

OOTY MAIN ROAD, KARAMADAI, | MOB : +91 92445 04444, +91 92445 02277 COIMBATORE- 641104. INDIA | Web : www.sreesakthi.edu.in

Affiliated to Anna University & Approved by AICTE, Accredited by NAAC





# WOMEN EMPOWERMENT CELL

Cordially invite to the

# pecial Talk on Health & Hygin



# Dr.ANITHA BDS,

KRISH DENTAL CLINIC, COIMBATORE

Date: 22.02.2023 Wednesday

Venue: Placement Seminar Hall.

www.sreesakthi.edu.in











TNEA Admission Code 2673

OOTY MAIN ROAD, KARAMADAI, | MOB:+91 92445 04444,+91 92445 02277 COIMBATORE- 641104. INDIA | Web: www.sreesakthi.edu.in

Affiliated to Anna University & Approved by AICTE, Accredited by NAAC







TNEA Admission Code 2673

OOTY MAIN ROAD, KARAMADAI, | MOB: +91 92445 04444, +91 92445 02277 COIMBATORE- 641104. IND