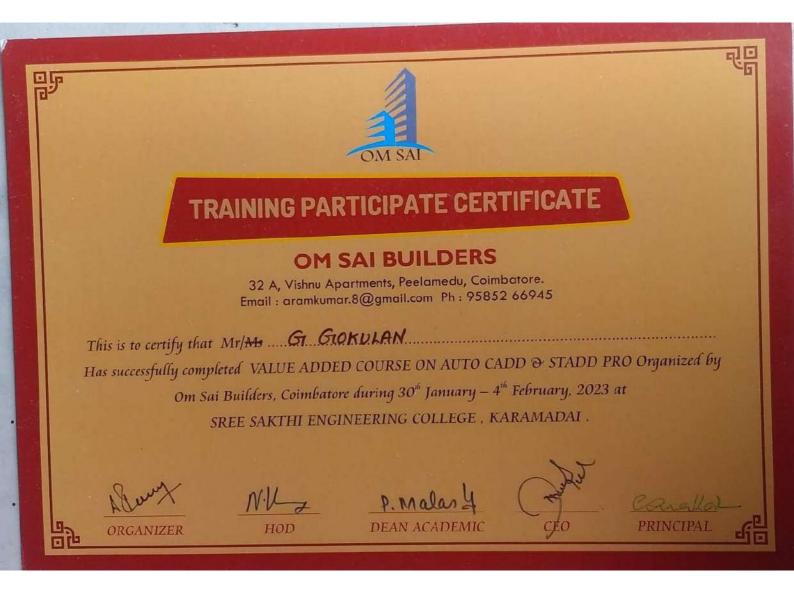

# TRAINING PARTICIPATE CERTIFICATE

## **OM SAI BUILDERS**

32 A, Vishnu Apartments, Peelamedu, Coimbatore. Email : aramkumar.8@gmail.com Ph : 95852 66945

This is to certify that Mr/M S SUDHAKAR

Has successfully completed VALUE ADDED COURSE ON AUTO CADD & STADD PRO Organized by Om Sai Builders, Coimbatore during 30th January - 4th February, 2023 at SREE SAKTHI ENGINEERING COLLEGE, KARAMADAI