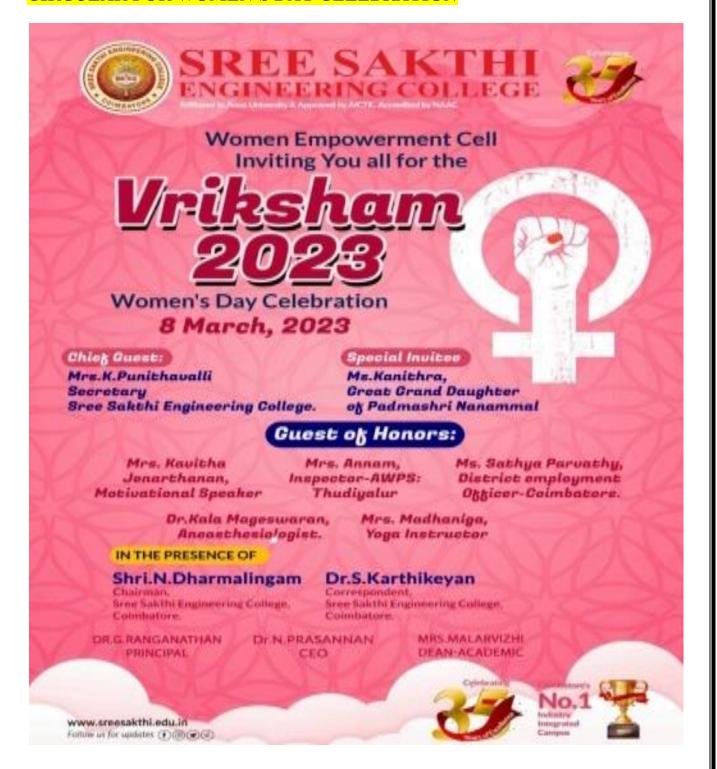

### SREE SAKTHI ENGINEERING COLLEGE

TNEA Admission Code 2673

OOTY MAIN ROAD, KARAMADAI, | MOB: +91 92445 04444, +91 92445 02277 COIMBATORE- 641104. INDIA | Web: www.sreesakthi.edu.in

Affiliated to Anna University & Approved by AICTE, Accredited by NAAC