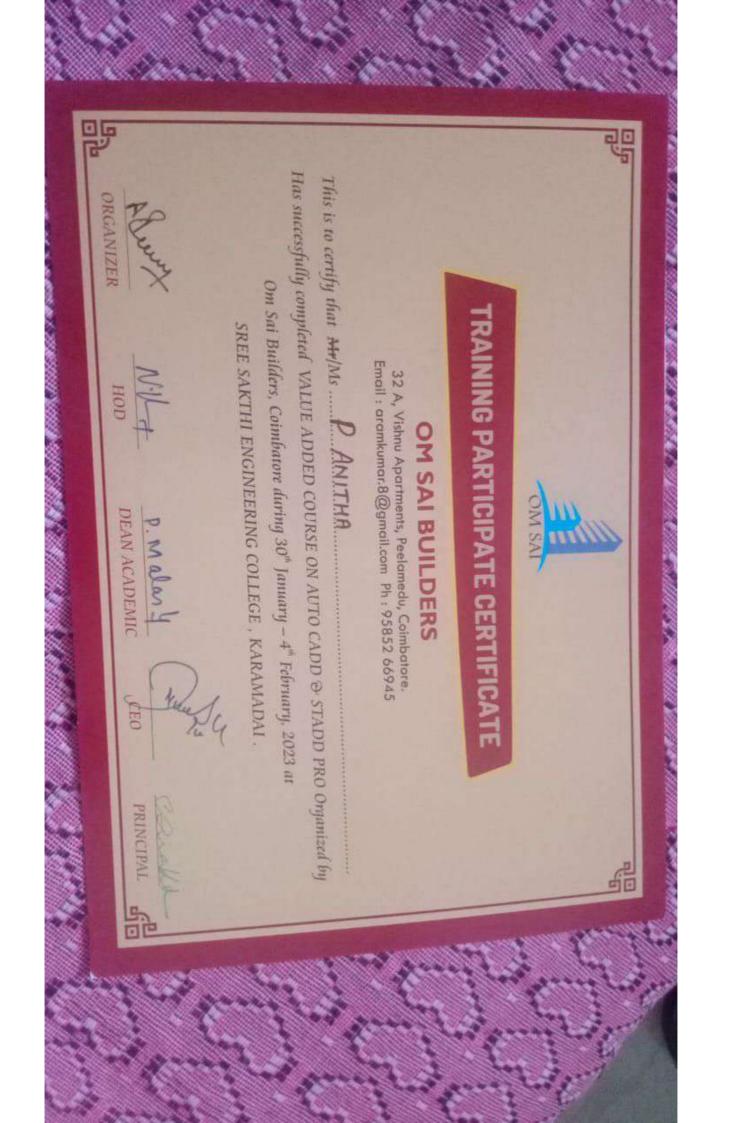

## **OM SAI BUILDERS**

32 A, Vishnu Apartments, Peelamedu, Coimbatore. Email : aramkumar.8@gmail.com Ph : 95852 66945

This is to certify that Mr/M S SUDHAKAR

Has successfully completed VALUE ADDED COURSE ON AUTO CADD & STADD PRO Organized by Om Sai Builders, Coimbatore during 30th January - 4th February, 2023 at SREE SAKTHI ENGINEERING COLLEGE, KARAMADAI