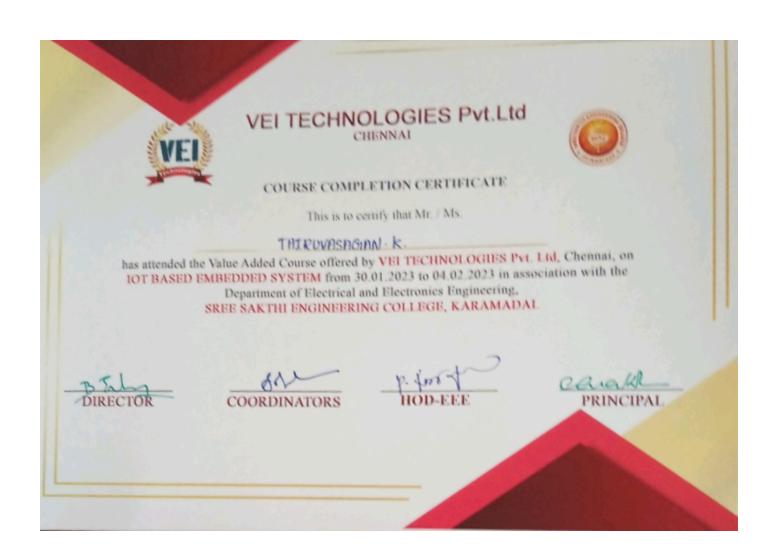

### **VALUE ADDED COURSE ON "IoT with Raspberry Pi"**

### **REPORT:**

Embedded systems and the Internet of Things (IoT) have found a transformative ally in the Raspberry Pi. This credit-card-sized computer has become a linchpin for innovation in these fields, offering affordability and versatility. With its GPIO pins and connectivity options, it's an ideal platform for creating embedded systems and IoT applications. Whether you're a novice or a professional, the Raspberry Pi's open-source ecosystem and strong community support make it an invaluable tool. In this exploration, we'll delve into the powerful fusion of embedded systems, IoT, and the Raspberry Pi, unlocking a world of creative possibilities, from smart homes to industrial automation.

### **DETAIL REPORT ON TRAINING:**

TITLE : IoT with Raspberry Pi

DATE :

VENUE: VLSI LAB, DEPARTMENT OF ECE, SREE SAKTHI ENGINEERING

**COLLEGE** 

TARGET AUDIENCE: II & III YEAR ECE STUDENTS

**RESOURCE PERSON:** 

### **OBJECTIVES OF THE COURSE:**

- ✓ To gain knowledge in Embedded System
- ✓ To learn Raspberry Pi architecture and programming
- ✓ To understand interfacing sensor with embedded
- ✓ To acquire skills in Interfacing sensors with IoT

### **TOPICS COVERED:**

- > Raspberry Pi Setup and Configuration
- > Python Programming for Raspberry Pico
- > Sensor Interface to Raspberry Pico
- Communication Protocols (MQTT)
- > Thing Speak for Cloud Data Upload
- Upload and monitoring IOT Cloud to Thing Speak
- ➤ Alert of IOT WhatsApp Bot
- ➤ Alert of IOT telegram Bot
- > MQTT IOT.