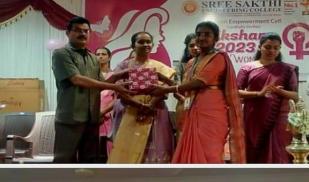

### **COORDINATORS:**

Ms. U KRUNYA, M.E., Assistant Professor, CIVIL

ON "SKETCHUP"

5th MAY to 9th MAY 2023

ORGANISED BY

DEPARTMENT OF CIVIL ENGINEERING

SREE SAKTHI ENGINEERING COLLEGE

KARAMADAI, COIMBATORE - 641104.