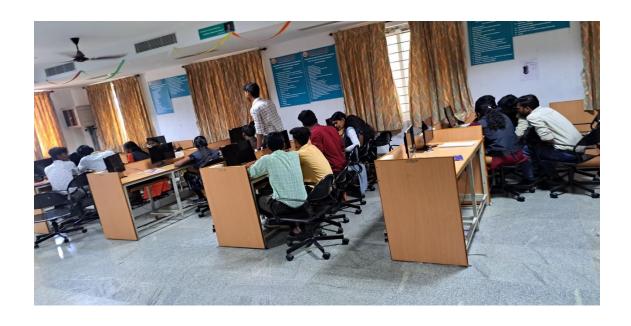

### PROGRAMME OBJECTIVE:

This module aims to introduce the students to some concepts of advanced programming and practice on reusing components. The course covers Graphical User Interface (GUI) networking, and database manipulation. Student will be able to use advanced technology in Java such as Internationalization, and Remote method Invocation. Student will be able to develop web application using Java Servlet and Java Server Pages technology

### COURSE COVERAGE:

- Swing
- Java Database Connectivity
- J2EE Architecture
- JSP & JSTL

### **RESOURCE PERSON:**

MR. EZHILAVAN VEI TECHNOLOGIES, CHENNAI

### **COORDINATORS:**

Mrs. K.SELVASHEELA, M.E., Assistant Professor, CSE

### VALUE ADDED COURSE ON "ADVANCED JAVA"

30th Jan to 04th Feb 2023