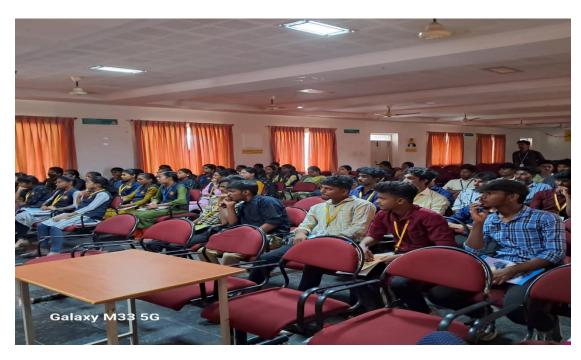

# TRAINING PARTICIPATE CERTIFICATE

## **OM SAI BUILDERS**

32 A, Vishnu Apartments, Peelamedu, Coimbatore. Email : aramkumar.8@gmail.com Ph : 95852 66945

This is to certify that Mr/M S SUDHAKAR

Has successfully completed VALUE ADDED COURSE ON AUTO CADD & STADD PRO Organized by Om Sai Builders, Coimbatore during 30th January - 4th February, 2023 at SREE SAKTHI ENGINEERING COLLEGE, KARAMADAI