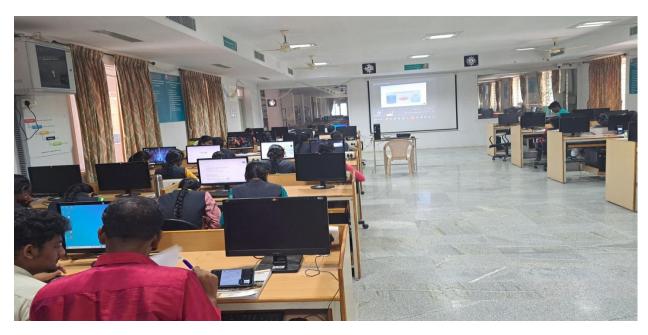

### PROGRAMME OBJECTIVE:

This module directs to introduce the students some ideas of superior programming and exercise on structural layout and evaluation. The path covers AUTO CADD & STAAD pro. Student could be able to use superior generation in 3-d drawings analysis of each building additives and student may be able to create a plan, sections and elevation drawings and to examine the bending moments and different layout factors the usage of these software program's

### COURSE COVERAGE:

- Plan Drawing
- Sections Drawing
- Structure Analysis
- Structural Design

### **RESOURCE PERSON:**

MR. A RAMKUMAR OM SAI BUILDERS, COIMBATORE

### **COORDINATORS:**

Mr. N VELLINGIRI, M.E., Assistant Professor, CIVIL

ON

"AUTO CADD

&

STAAD PRO"

30th Ian to 04th Feb 2023

ORGANISED BY