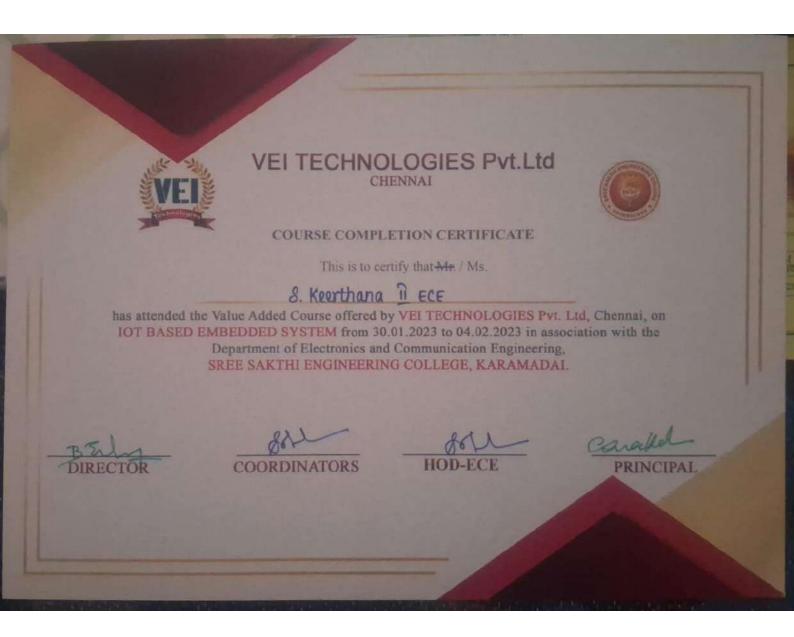

### PROGRAMME OBJECTIVE:

- ✓ Introduction to IOT
- ✓ Introduction to IOT in electronics and communication
- ✓ Basics of hardware and software used for IOT
- ✓ New and upcoming Technologies
- ✓ Introduction to Nano technology using IOT
- ✓ Machine Learning and Artificial Intelligence using IOT

### **RESOURCE PERSON:**

Mr.EZHILAVAN VEL TECNOLOGIES COIMBATORE

### **COORDINATOR:**

MS. E.ELAKKIYA

ASSISTANT PROFESSOR/ECE Sree Sakthi Engineering College, Karamadai.Coimbatore-64104 Mobile: 7538871197 VALUE ADDED COURSE

ON

IOT

30 th to 1st Jan & 28th Feb to

Organized By

2<sup>nd</sup> march 2023

### DEPARTMENT OF ELECTRONICS AND COMMUNICATION ENGINEERING

PATRON Dr.G.RANGANATHAN PRINCIPAL

CONVENER Mrs.S.SASIKALA ASSISTANT PROFESSOR & HEAD /ECE

SREE SAKTHI ENGINEERING
COLLEGE
(Accredited by NAAC with B+ Grade,
Approved by AICTE, Affiliated to
Anna University, Chennai)

IN ASSOCIATION WITH VEL TECHNOLOGIES