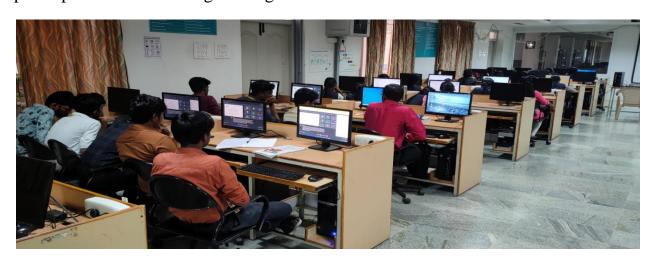

### PROGRAMME OBJECTIVE:

This module directs to introduce the students some ideas of superior programming and exercise on structural layout and evaluation. The path covers "SKETCHUP". Student could be able to use superior generation in 3-d drawings analysis of each building additives and student may be able to create a plan, 3D Modeling and elevation drawings and to examine the bending moments and different layout factors the usage of these software program's

### COURSE COVERAGE:

- Plan Drawing
- 3D Modeling
- Elevation Drawing
- Rendering

### **RESOURCE PERSON:**

MR. A RAMKUMAR OM SAI BUILDERS, COIMBATORE

### **COORDINATORS:**

Ms. U KRUNYA, M.E., Assistant Professor, CIVIL

ON "SKETCHUP"

5th MAY to 9th MAY 2023

ORGANISED BY

DEPARTMENT OF CIVIL ENGINEERING

SREE SAKTHI ENGINEERING COLLEGE

KARAMADAI, COIMBATORE - 641104.