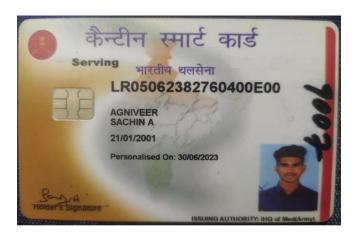

5.2.3

NUMBER OF STUDENTS
QUALIFYING IN
STATE/NATIONAL/
INTERNATIONAL LEVEL
EXAMINATIONS

## 5.2.3 - Number of students qualifying in state/national/international level examinations-02

Dr.R. PRABHU
PRINCIPAL,
SREE SAKTHI ENGINEERING COLLEGE
COIMBATORE-641 104