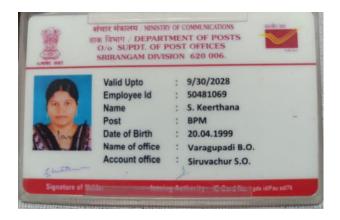

5.2.3

NUMBER OF STUDENTS
QUALIFYING IN
STATE/NATIONAL/
INTERNATIONAL LEVEL
EXAMINATIONS

## 5.2.3 - Number of students qualifying in state/national/international level examinations-02

Dr.R. PRABHU
PRINCIPAL,
SREE SAKTHI ENGINEERING COLLEGE
COIMBATORE-641 104