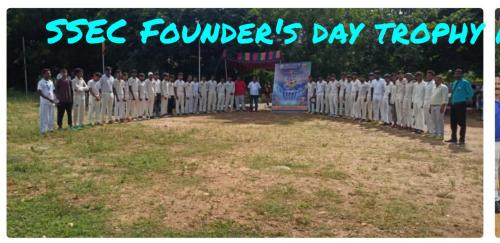

#### **Cricket Tournament:**

PRINCIPAL

Dr.G. RANGANATHAN B.E.,M.E.,Ph.D, PRINCIPAL SREE SAKTHI ENGINEERING GOLLEGE COIMBATORE - 641 104.

PRINCIPAL

Dr.G. RANGANATHAN B.E.,M.E.,Ph.D. PRINCIPAL SREE SAKTHI ENGINEERING COLLEGE COIMBATORE - 641 104.

Dr.G. RANGANATHAN B.E.,M.E.,Ph.D, PRINCIPAL SREE SAKTHI ENGINEERING COLLEGE COIMBATORE - 641 104.