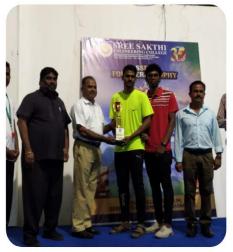

#### **Cricket Tournament:**

PRINCIPAL

Dr.G. RANGANATHAN B.E.,M.E.,Ph.D, PRINCIPAL SREE SAKTHI ENGINEERING GOLLEGE COIMBATORE - 641 104.

PRINCIPAL

Dr.G. RANGANATHAN B.E.,M.E.,Ph.D. PRINCIPAL SREE SAKTHI ENGINEERING COLLEGE COIMBATORE - 641 104.

Dr.G. RANGANATHAN B.E.,M.E.,Ph.D, PRINCIPAL SREE SAKTHI ENGINEERING COLLEGE COIMBATORE - 641 104.