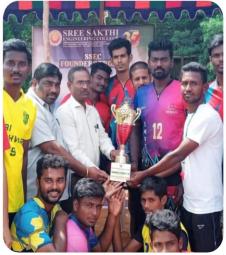

#### **Volley ball Tournament**

Dr.G. RANGANATHAN B.E.,M.E.,Ph.D. PRINCIPAL SREE SAKTHI ENGINEERING COLLEGE COIMBATORE - 641 104.