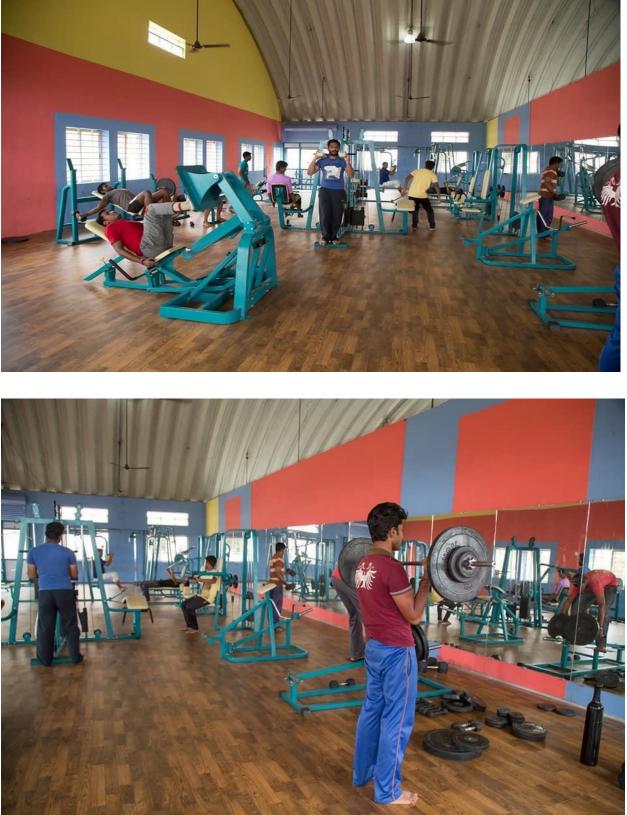

#### **GYMNAISUM:**

Dr.G. RANGANATHAN B.E.,M.E.,Ph.D, PRINCIPAL SREE SAKTHI ENGINEERING COLLEGE COIMBATORE - 541 104. COIMBATORE - 541 104