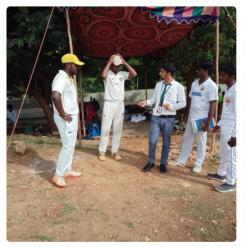

#### **Cricket Tournament:**

PRINCIPAL

Dr.G. RANGANATHAN B.E.,M.E.,Ph.D, PRINCIPAL SREE SAKTHI ENGINEERING GOLLEGE COIMBATORE - 641 104.

PRINCIPAL

Dr.G. RANGANATHAN B.E.,M.E.,Ph.D. PRINCIPAL SREE SAKTHI ENGINEERING COLLEGE COIMBATORE - 641 104.