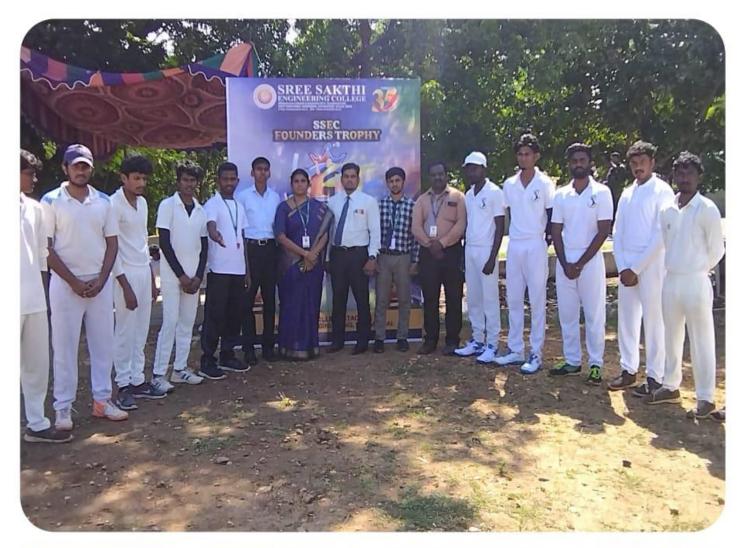

#### **Cricket Tournament:**

PRINCIPAL

Dr.G. RANGANATHAN B.E.,M.E.,Ph.D, PRINCIPAL SREE SAKTHI ENGINEERING GOLLEGE COIMBATORE - 641 104.

PRINCIPAL

Dr.G. RANGANATHAN B.E.,M.E.,Ph.D. PRINCIPAL SREE SAKTHI ENGINEERING COLLEGE COIMBATORE - 641 104.

Dr.G. RANGANATHAN B.E.,M.E.,Ph.D, PRINCIPAL SREE SAKTHI ENGINEERING COLLEGE COIMBATORE - 641 104.