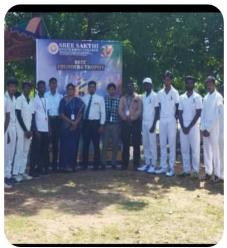

#### **Cricket Tournament:**

PRINCIPAL

Dr.G. RANGANATHAN B.E.,M.E.,Ph.D, PRINCIPAL SREE SAKTHI ENGINEERING GOLLEGE COIMBATORE - 641 104.

PRINCIPAL

Dr.G. RANGANATHAN B.E.,M.E.,Ph.D. PRINCIPAL SREE SAKTHI ENGINEERING COLLEGE COIMBATORE - 641 104.

Dr.G. RANGANATHAN B.E.,M.E.,Ph.D, PRINCIPAL SREE SAKTHI ENGINEERING COLLEGE COIMBATORE - 641 104.