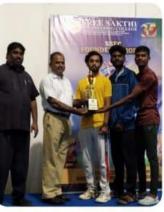

#### **Cricket Tournament:**

PRINCIPAL

Dr.G. RANGANATHAN B.E.,M.E.,Ph.D, PRINCIPAL SREE SAKTHI ENGINEERING GOLLEGE COIMBATORE - 641 104.

PRINCIPAL

Dr.G. RANGANATHAN B.E.,M.E.,Ph.D. PRINCIPAL SREE SAKTHI ENGINEERING COLLEGE COIMBATORE - 641 104.

Dr.G. RANGANATHAN B.E.,M.E.,Ph.D, PRINCIPAL SREE SAKTHI ENGINEERING COLLEGE COIMBATORE - 641 104.