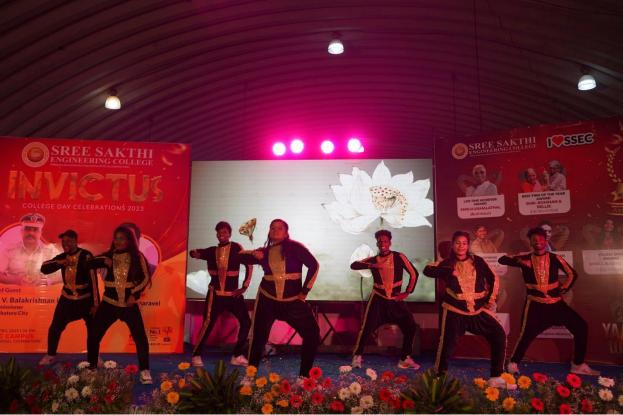

#### **COLLEGE CULTURAL EVENTS**

Dr.G. RANGANATHAN B.E., M.E., Ph.D. PRINCIPAL SREE SAKTHI ENGINEERING COLLEGE COIMBATORE - 641, 104.