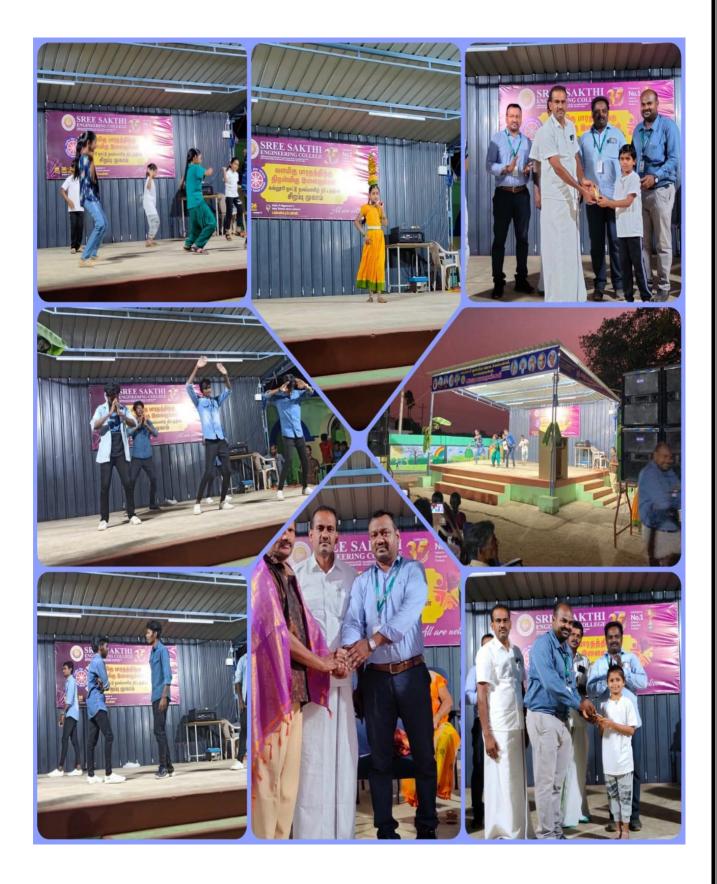

நிறைவு விழா சிறப்புவிருந்தினர்கள் (மாலை):

உயர்திரு. வெ.பாவேசு அவர்கள் பவானிசாகர் (கி.ஊ) வட்டார வளர்ச்சி அலுவலர் உயர்திரு. K. ராஜேந்திரன் அவர்கள் பவானிசாகர் (ஊ.ஒ) வட்டார வளர்ச்சி அலுவனர் உயர்த்து. அன்பரசு காவல்துறை ஆய்வாளர் அவர்கள் புன்செய் புளியம்பட்டி காவல்நிலையம் கிகமகி. சசிகலா BMO சுகாகாரதுறை வட்டார வளர்ச்சி அலுவலர் அவர்கள் கருத்தரங்க சிறப்புரை :

#### மாலை: 06.00 மணி

கருத்தரங்கம் (மாலை 06.00மணி) அறிவியல் மற்றும் மனிதநேயம், விரிவுரையாளர்களின் கருத்தரங்கம், முதலாமாண்டு மாணவ மாணவியர்களின் கலை நிகழ்ச்சிகள்

நிறைவு விழா சிறப்புவிருந்தினர்கள் : உயர்திரு.S. ஈஸ்வரன் B.Com அவர்கள், முன்னாள் சட்ட மன்ற உறுப்பினர் உயர்திரு. P.L. சுந்தரம் அவர்கள், முன்னாள் சட்ட மன்ற உறுப்பினர் உயர்திரு. T. ஆறுமுகம் அவர்கள்,

மற்றும் மரக்கன்றுகள் நடுதல் களப்பணி

பனையம்பள்ளி

ிறைவு விழா சிறப்புவிருந்தினர்கள்(மாலை):

உயர்திரு. வெ.பாவேசு அவர்கள்

ஆதரவற்ற முதியோர் ஆசிரமத்தில்

உணவு வழங்குதல் முகாம்

பிரபஞ்ச அமைதி சேவாஸ்ரமம்

கிராம பொதுமக்களுக்கு

காலை : 10:00 மணி

மாபெரும் யோகா பயிற்சி

5லைமை ஆசிரியர், ஊராட்சி ஒன்றிய தொடக்கப்பள்ளி-தலைமை ஆசிரியர், அரசு மேல்நிலைப்பள்ளி உயர்திரு.P. அன்பழகள் M.A.B.Ed., அவர்கள் \_யர்திரு. அன்பரசு காவல்துறைஆய்வாளர் அவர்கள் பவானிசாகர் (கி.ஊ) வட்டார வளர்ச்சி அலுவலர் பவானிசாகர் (ஊ.ஒ) வட்டார வளர்ச்சி அலுவலர்