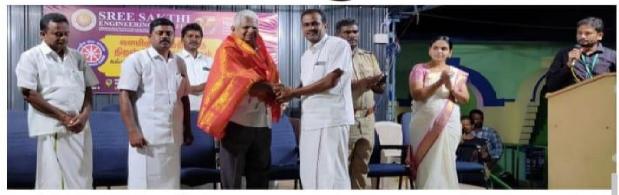

#### வரவேற்புரை :

முனைவர். N. பிரசன்னன் CEO - SSEC

தலையை:

முணைவர். G. ராங்குநூதன் PRINCIPAL - SSEC

എങ്ങിക്കം :

உயர்திரு. N. தர்மலிங்கம் CHAIRMAN - SSEC

முனைவர். S. கார்த்திக்கேயன் CORRESPONDENT - SSEC சிறப்புரை :

கிருமத். P. மண்னிழி DEAN ACADEMIC - SSEC

சிறப்பு விருந்தினர்கள் :

உயர்த்த. A. பண்ணாரி B.A., சட்ட மன்ற உறுப்பினர்

பவானிசாகர் சட்ட மன்ற தொகுதி

உயர்திரு. M. தங்கராஜ் அவர்கள்,

மாவட்ட ஊராட்சி குமு உறுப்பினர்

உயர்த்கு. M. சவுந்தராஜன் அவர்கள்,

ஊராட்சி ஒன்றிய குமு உறுப்பினர்

உயர்குக. S. நாகேந்தீரன் ஊராட்சி மன்றத் தனைவர்

உயர்திரு. A. வேலுச்சாமி அவர்கள்,

ஊராட்சி மன்றத் துணைத்தலைவர்

தகுமத். V. கலைச்செல்வி ஒன்றிய கவுன்சிலர்

உயர்த்து. P. செல்வம் M.A.,B.Ed., B.Lit., M.Sc.,D.T.Ed.,