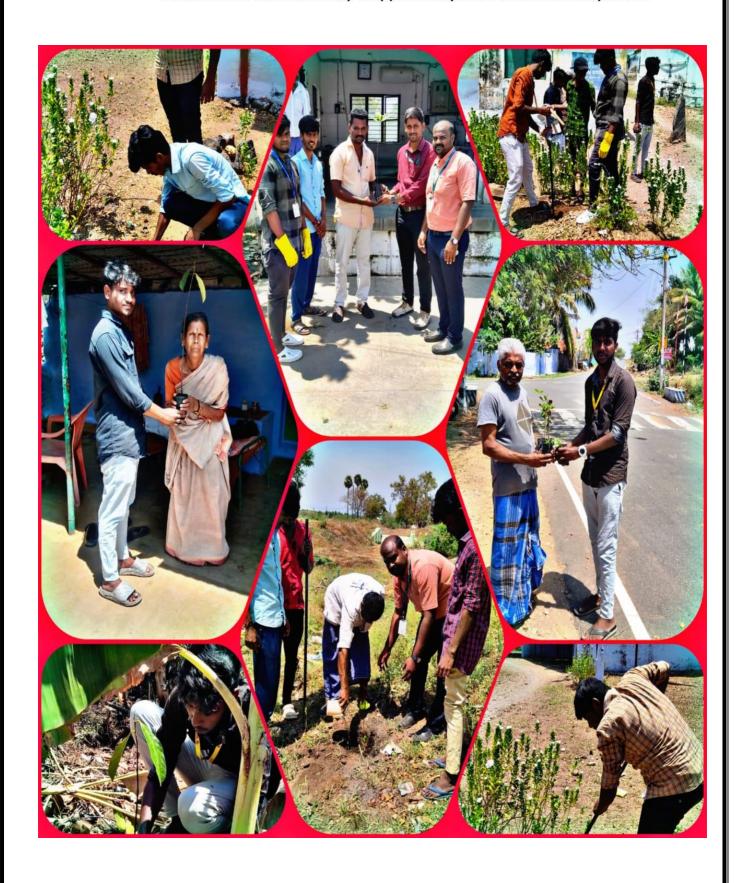

#### **INTRODUCTION ABOUT THE CAMP**

"Education through Service" is the purpose of NSS and one of the important services that rendered by our Group of 100 NSS Volunteers with one Programme officer and two program coordinators is disseminating information about the latest developments in agriculture, watershed management, waste land development, nonconventional energy, low-cost housing, sanitation, nutrition and personal hygiene, Employment opportunities, awareness of water harvesting, refurbish the school buildings, camp for scrutinize the eye vision of the people, dental health checkup, Aadhar camp, Blood Group identification camp, veterinary medical camp, removal of plastic wastes from hill station, cleaning and maintenance in the hotspots of the village. The NSS Volunteers of SSEC lived with the members of the community during this 7 Days special camping program and learnt from their experience during his/her tenure in the camp.

The students on the motivation of Programme officer helped the local community in launching a number of programmes like sanitation drive, adult primary education, health projects like immunization, first aid centre, child care, nutrition classes and also helped in farming youth clubs, children's group, organizing yoga classes with their full commitment and integrity. The different departments of the government like forest, health rendered their useful assistance to the project pertaining to community work.

Working in close collaboration with these agencies helped the NSS Volunteers in understanding the problems of a vulnerable section of the society.NSS Volunteers was told to develop a sense of belonging and respect for the people with whom they worked.

Before drawing up the plan of action, the students conducted a comprehensive survey of the village. Conducting socio-economic survey can be an interesting field activity which has direct bearing on the curriculum of economics.