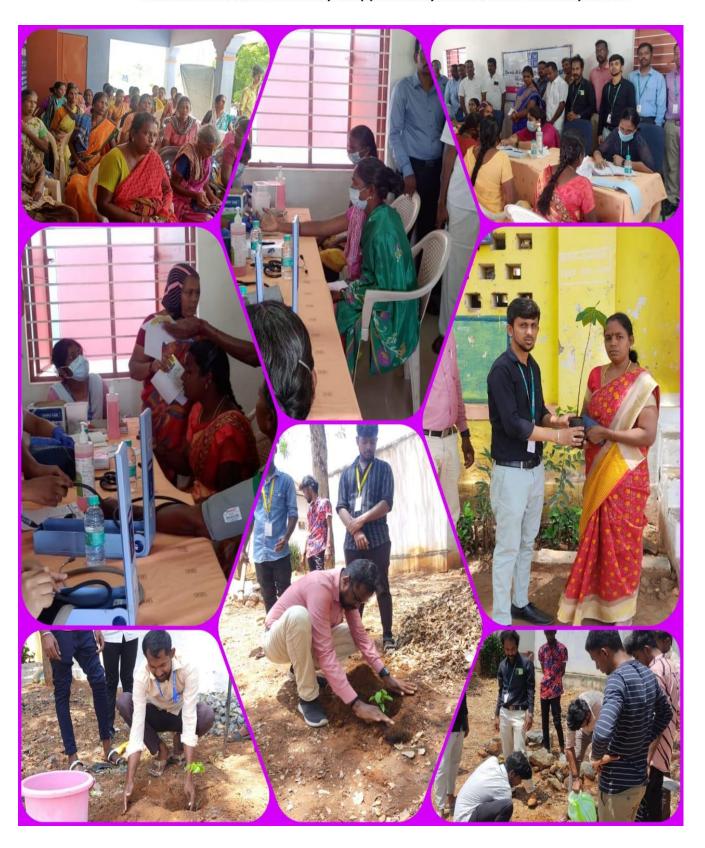

#### **INTRODUCTION ABOUT THE CAMP**

"Education through Service" is the purpose of NSS and one of the important services that rendered by our Group of 100 NSS Volunteers with one Programme officer and two program coordinators is disseminating information about the latest developments in agriculture, watershed management, waste land development, nonconventional energy, low-cost housing, sanitation, nutrition and personal hygiene, Employment opportunities, awareness of water harvesting, refurbish the school buildings, camp for scrutinize the eye vision of the people, dental health checkup, Aadhar camp, Blood Group identification camp, veterinary medical camp, removal of plastic wastes from hill station, cleaning and maintenance in the hotspots of the village. The NSS Volunteers of SSEC lived with the members of the community during this 7 Days special camping program and learnt from their experience during his/her tenure in the camp.

The students on the motivation of Programme officer helped the local community in launching a number of programmes like sanitation drive, adult primary education, health projects like immunization, first aid centre, child care, nutrition classes and also helped in farming youth clubs, children's group, organizing yoga classes with their full commitment and integrity. The different departments of the government like forest, health rendered their useful assistance to the project pertaining to community work.

Working in close collaboration with these agencies helped the NSS Volunteers in understanding the problems of a vulnerable section of the society.NSS Volunteers was told to develop a sense of belonging and respect for the people with whom they worked.