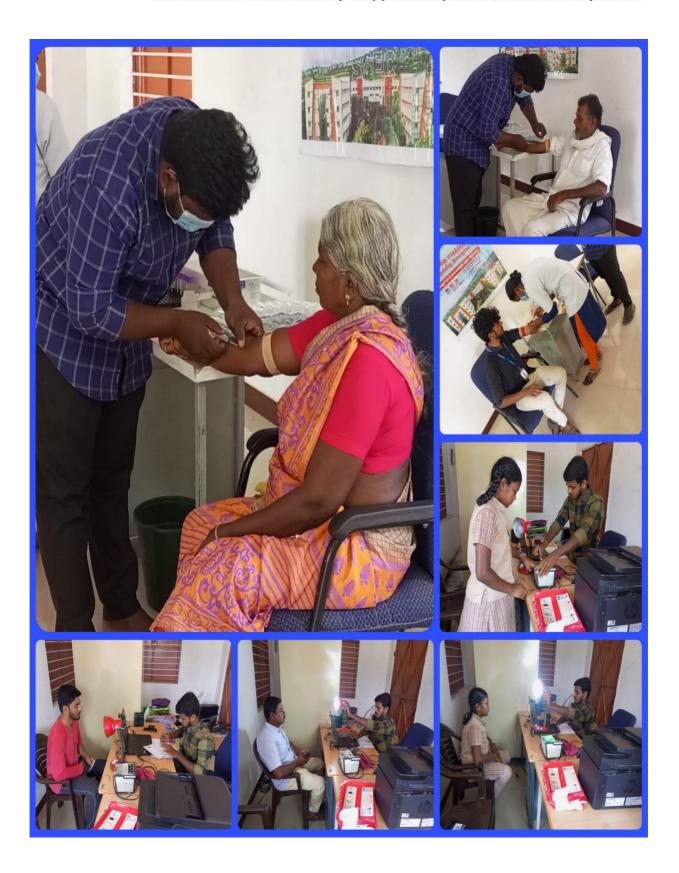

#### **INTRODUCTION ABOUT THE CAMP**

"Education through Service" is the purpose of NSS and one of the important services that rendered by our Group of 100 NSS Volunteers with one Programme officer and two program coordinators is disseminating information about the latest developments in agriculture, watershed management, waste land development, nonconventional energy, low-cost housing, sanitation, nutrition and personal hygiene, Employment opportunities, awareness of water harvesting, refurbish the school buildings, camp for scrutinize the eye vision of the people, dental health checkup, Aadhar camp, Blood Group identification camp, veterinary medical camp, removal of plastic wastes from hill station, cleaning and maintenance in the hotspots of the village. The NSS Volunteers of SSEC lived with the members of the community during this 7 Days special camping program and learnt from their experience during his/her tenure in the camp.

#### **കന്തെ: 10.00 ഥൽി**

Ramakrishna பல் மருத்துவ கல்லூரி பல் மருத்துவமனை நடத்தும் மாபெரும் பல் பரீசோதனை முகாம்

கமிழ்காடு அரசு ELCOT நடக்கும் மாபெரும் ஆதார் புதிய பதிவு. ஆதார் திருத்த முகாம்

தைன்சீற்ற பாபா கோவில் வளாகம் தூய்மைபடுத்துதல் மற்றும் மரக்கன்றுகள் நடுதல் களப்பணி

#### காலை: 10.00 மணி

Sree Sakthi E-Medical Centre நடத்தும் மாபொரும் இரத்த வகை பரிசோதனை முகாம்

கமிழ்நாடு அரசு ELCOT நடக்கும் மாபெரும் ஆதார் புதிய பதிவு. வேகமு கக்குக் ராககு

சொளவனூர், அரசாணை மொக்கை பொது வளாகங்கள் தூய்மைபடுத்துதல், சீரமைத்தல் மற்றும் மரக்கன்றுகள் நடுதல் களப்பணி