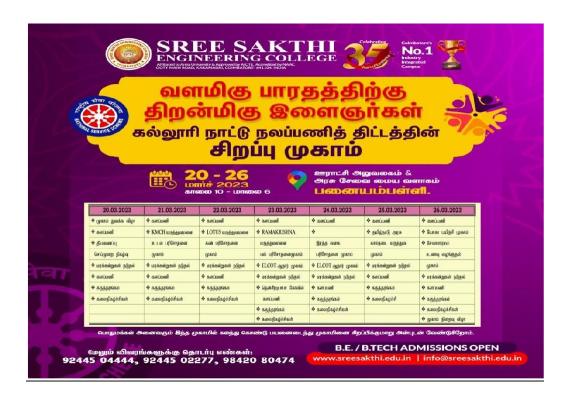

# களப்பணி நடைபெறும் இடங்கள்

20.03.2023 – முகாம் துவக்கவிழா பனையம்பள்ளி, இந்திரா நகர்

21.03.2023 – பெரியபர்சபாளையம், புஜங்கனூர் 22.03.2023 – மல்லியம்பட்டி, உயிலம்பாளையம்

24.03.2023 - சொளவனூர், அரசானை வமாக்கை 25.03.2023 - கே.வி.கே நகர், ஆனைக்கப்ப

26.03.2023 - பனையம்பள்ள - முகாம் நிறைவு விழா