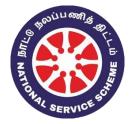

# <u>Significance of National Service Scheme logo</u>

The symbol for the NSS has been taken from the Rath Wheel of the world-famous Konark Sun temple. The eight strokes in the wheel represent 24 hours of a day which is a reminder to be ready in the service of the nation round the clock. The red colour indicates youth full of passion, energy. The blue colour indicates NSS as a tiny part of the cosmos, always ready to contribute to the welfare of mankind. Public service must be more than doing a job efficiently and honestly. It must be a complete dedication to the people and to the nation—Margaret Chase Smith

1.4. National Service Scheme Logo

**TNEA Admission Code (2673)** 

OOTY MAIN ROAD, KARAMADAI, MOB:+91 92445 04444,+91 92445 02277 COIMBATORE- 641104. INDIA Web: www.sreesakthi.edu.in

Affiliated to Anna University & Approved by AICTE, Accredited by NAAC