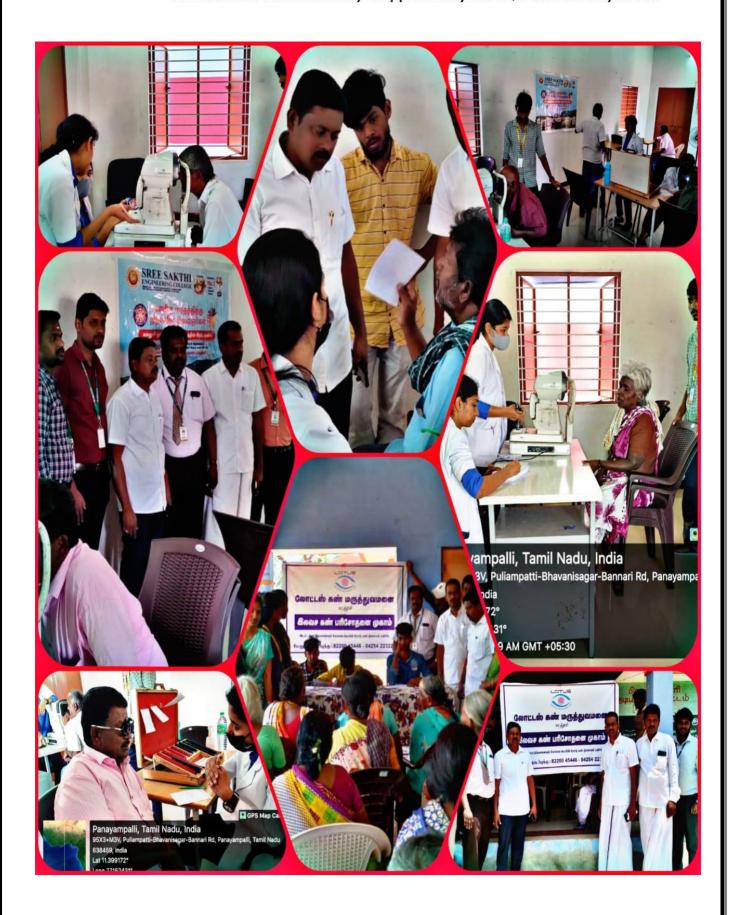

### **INTRODUCTION ABOUT THE CAMP**

"Education through Service" is the purpose of NSS and one of the important services that rendered by our Group of 100 NSS Volunteers with one Programme officer and two program coordinators is disseminating information about the latest developments in agriculture, watershed management, waste land development, nonconventional energy, low-cost housing, sanitation, nutrition and personal hygiene, Employment opportunities, awareness of water harvesting, refurbish the school buildings, camp for scrutinize the eye vision of the people, dental health checkup, Aadhar camp, Blood Group identification camp, veterinary medical camp, removal of plastic wastes from hill station, cleaning and maintenance in the hotspots of the village. The NSS Volunteers of SSEC lived with the members of the community during this 7 Days special camping program and learnt from their experience during his/her tenure in the camp.

#### காலை: 10.00 மணி

லோட்டஸ் கண் மருத்துவமணை நடத்தும் மாவரும் கண் பர்சோதனை முகாம்

மல்லியம்பட்டி, உயிலம்பாளையம் பொது வளாகங்கள் தூய்மைபடுத்துதல், சீரமைத்தல் மற்றும் மரக்கன்றுகள் நடுதல் களப்பணி

#### மாலை: 06.00 மணி

கருத்தரங்கம் :

கட்டடவியல் மற்றும் பொறியியல் துறை, விரிவுரையாளர்களின் கருத்தரங்கம், மாணவ மாணவியர்களின் கலை நிகழ்ச்சிகள்

சிறப்புவிருந்தினர் :

Dr.S. லீலாவதி, சித்த மருத்துவர், சக்தி மஹால், பனையம்பள்ளி திருமதி. V. வசந்தாமணி அவர்கள் 4வது வார்டு உறுப்பினர், பனையம்பள்ளி கீரு. G. நாகராஜ் அவர்கள் 6வது வார்டு உறுப்பினர், பனையம்பள்ளி கருத்தரங்க சிறப்புரை : திரு. N. வெள்ளிங்கிரி துறைத்தலைவர்