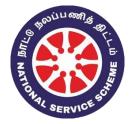

# <u>Significance of National Service Scheme logo</u>

The symbol for the NSS has been taken from the Rath Wheel of the world-famous Konark Sun temple. The eight strokes in the wheel represent 24 hours of a day which is a reminder to be ready in the service of the nation round the clock. The red colour indicates youth full of passion, energy. The blue colour indicates NSS as a tiny part of the cosmos, always ready to contribute to the welfare of mankind. Public service must be more than doing a job efficiently and honestly. It must be a complete dedication to the people and to the nation—Margaret Chase Smith

It aims to provide hands-on experience to young students in delivering community service. Since the formation of NSS in 1969, the number of students has increased from 40,000 to over 3.8 million up to the end of March 2018. The symbol for the NSS has been taken from the Rath Wheel of the world-famous Konark Sun temple. The eight strokes in the wheel represent 24 hours of a day which is a reminder to be ready in the service of the nation round the clock.

The red colour indicates youth full of passion, energy. The blue colour indicates NSS as a tiny part of the cosmos, always ready to contribute to the welfare of mankind. It aims to provide hands-on experience to young students