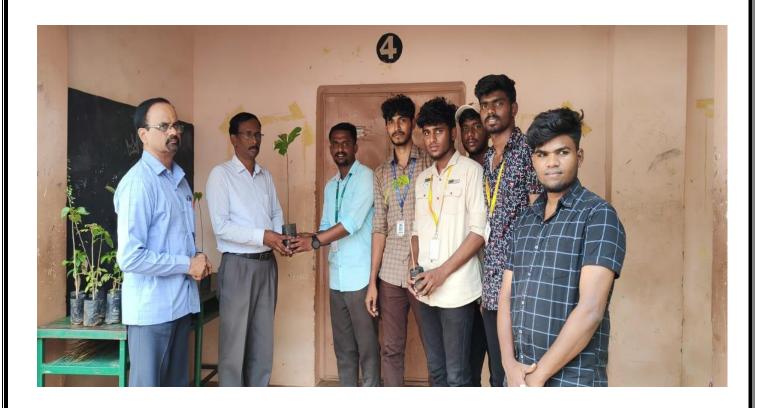

### **INTRODUCTION ABOUT THE CAMP**

"Education through Service" is the purpose of NSS and one of the important services that rendered by our Group of 100 NSS Volunteers with one Programme officer and two program coordinators is disseminating information about the latest developments in agriculture, watershed management, waste land development, nonconventional energy, low-cost housing, sanitation, nutrition and personal hygiene, Employment opportunities, awareness of water harvesting, refurbish the school buildings, camp for scrutinize the eye vision of the people, dental health checkup, Aadhar camp, Blood Group identification camp, veterinary medical camp, removal of plastic wastes from hill station, cleaning and maintenance in the hotspots of the village. The NSS Volunteers of SSEC lived with the members of the community during this 7 Days special camping program and learnt from their experience during his/her tenure in the camp.

The students on the motivation of Programme officer helped the local community in launching a number of programmes like sanitation drive, adult primary education, health projects like immunization, first aid centre, child care, nutrition classes and also helped in farming youth clubs, children's group, organizing yoga classes with their full commitment and integrity. The different departments of the government like forest, health rendered their useful assistance to the project pertaining to community work.

# களப்பணி நடைபெறும் இடங்கள்

20.03.2023 – முகாம் துவக்கவிழா பனையம்பள்ளி, இந்திரா நகர்

21.03.2023 – பெரியபர்சபாளையம், புஜங்கனூர் 22.03.2023 – மல்லியம்பட்டி, உயிலம்பாளையம்

24.03.2023 - சொளவனூர், அரசானை வமாக்கை 25.03.2023 - கே.வி.கே நகர், ஆனைக்கப்ப

#### நன்றியுரை :

த்கு. M. வேல்முகுகள் Assistant Professor - SSEC

நாட்டு நலப்பணி தீட்ட அலுவலர்

முகாம்(காலை) : பனையம்பள்ளி, இந்திராநகர் பொது வளாகங்கள் தூய்மைபடுத்துதல், சீரமைத்தல்

மற்றும் மரக்கன்றுகள் நடுதல் களப்பணி