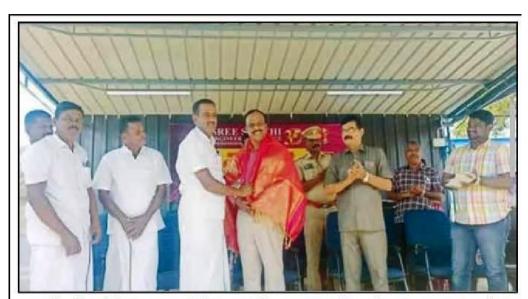

#### வரவேற்புரை :

முனைவர். N. பிரசன்னன் CEO - SSEC

தலையை:

முணைவர். G. ராங்குநூதன் PRINCIPAL - SSEC

എങ്ങിക്കം :

உயர்திரு. N. தர்மலிங்கம் CHAIRMAN - SSEC

முனைவர். S. கார்த்திக்கேயன் CORRESPONDENT - SSEC சிறப்புரை :

கிருமத். P. மண்னிழி DEAN ACADEMIC - SSEC

சிறப்பு விருந்தினர்கள் :

உயர்த்த. A. பண்ணாரி B.A., சட்ட மன்ற உறுப்பினர்

பவானிசாகர் சட்ட மன்ற தொகுதி

உயர்திரு. M. தங்கராஜ் அவர்கள்,

மாவட்ட ஊராட்சி குமு உறுப்பினர்

உயர்த்கு. M. சவுந்தராஜன் அவர்கள்,

ஊராட்சி ஒன்றிய குமு உறுப்பினர்

உயர்குக. S. நாகேந்தீரன் ஊராட்சி மன்றத் தனைவர்

உயர்திரு. A. வேலுச்சாமி அவர்கள்,

ஊராட்சி மன்றத் துணைத்தலைவர்

தகுமத். V. கலைச்செல்வி ஒன்றிய கவுன்சிலர்

உயர்த்து. P. செல்வம் M.A.,B.Ed., B.Lit., M.Sc.,D.T.Ed.,