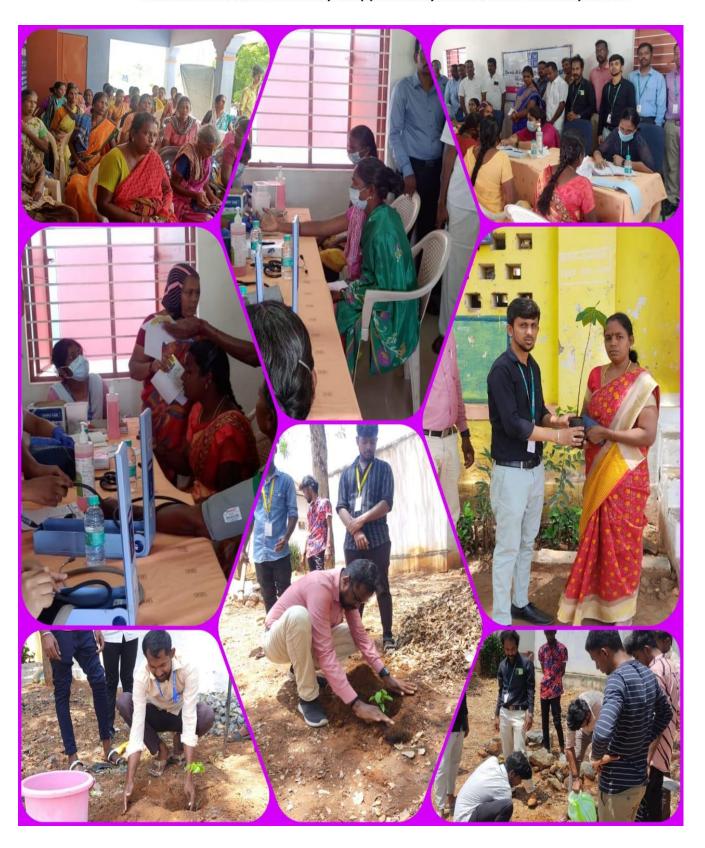

### **INTRODUCTION ABOUT THE CAMP**

"Education through Service" is the purpose of NSS and one of the important services that rendered by our Group of 100 NSS Volunteers with one Programme officer and two program coordinators is disseminating information about the latest developments in agriculture, watershed management, waste land development, nonconventional energy, low-cost housing, sanitation, nutrition and personal hygiene, Employment opportunities, awareness of water harvesting, refurbish the school buildings, camp for scrutinize the eye vision of the people, dental health checkup, Aadhar camp, Blood Group identification camp, veterinary medical camp, removal of plastic wastes from hill station, cleaning and maintenance in the hotspots of the village. The NSS Volunteers of SSEC lived with the members of the community during this 7 Days special camping program and learnt from their experience during his/her tenure in the camp.

The students on the motivation of Programme officer helped the local community in launching a number of programmes like sanitation drive, adult primary education, health projects like immunization, first aid centre, child care, nutrition classes and also helped in farming youth clubs, children's group, organizing yoga classes with their full commitment and integrity. The different departments of the government like forest, health rendered their useful assistance to the project pertaining to community work.

Working in close collaboration with these agencies helped the NSS Volunteers in understanding the problems of a vulnerable section of the society.NSS Volunteers was told to develop a sense of belonging and respect for the people with whom they worked.