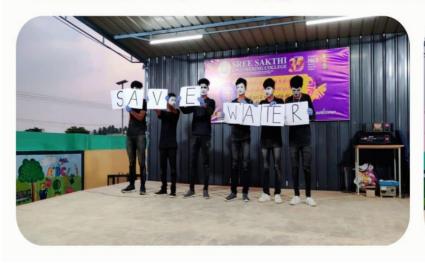

### **INTRODUCTION ABOUT THE CAMP**

"Education through Service" is the purpose of NSS and one of the important services that rendered by our Group of 100 NSS Volunteers with one Programme officer and two program coordinators is disseminating information about the latest developments in agriculture, watershed management, waste land development, nonconventional energy, low-cost housing, sanitation, nutrition and personal hygiene, Employment opportunities, awareness of water harvesting, refurbish the school buildings, camp for scrutinize the eye vision of the people, dental health checkup, Aadhar camp, Blood Group identification camp, veterinary medical camp, removal of plastic wastes from hill station, cleaning and maintenance in the hotspots of the village. The NSS Volunteers of SSEC lived with the members of the community during this 7 Days special camping program and learnt from their experience during his/her tenure in the camp.

The students on the motivation of Programme officer helped the local community in launching a number of programmes like sanitation drive, adult primary education, health projects like immunization, first aid centre, child care, nutrition classes and also helped in farming youth clubs, children's group, organizing yoga classes with their full commitment and integrity. The different departments of the government like forest, health rendered their useful assistance to the project pertaining to community work.