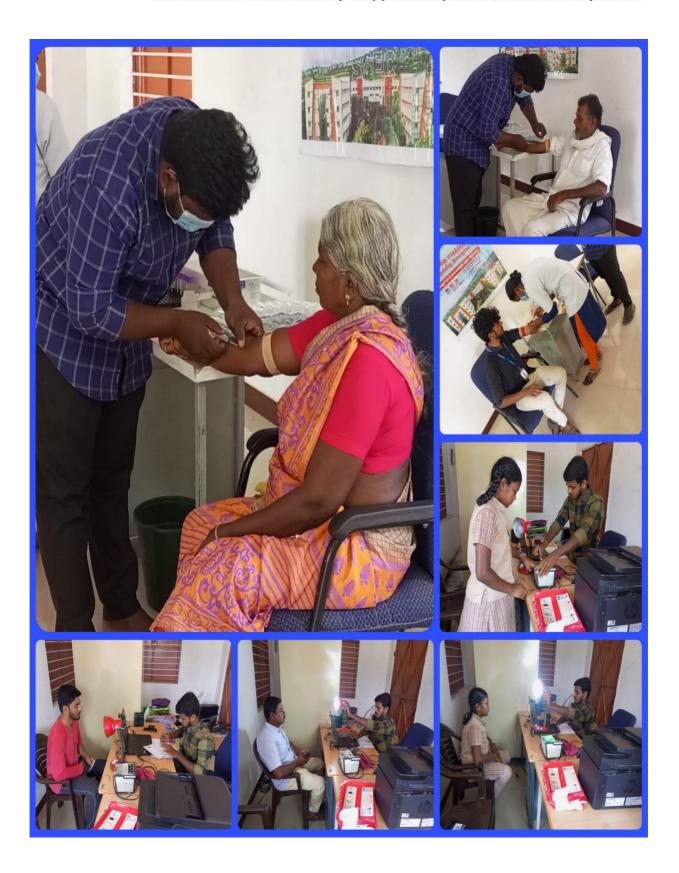

### **INTRODUCTION ABOUT THE CAMP**

"Education through Service" is the purpose of NSS and one of the important services that rendered by our Group of 100 NSS Volunteers with one Programme officer and two program coordinators is disseminating information about the latest developments in agriculture, watershed management, waste land development, nonconventional energy, low-cost housing, sanitation, nutrition and personal hygiene, Employment opportunities, awareness of water harvesting, refurbish the school buildings, camp for scrutinize the eye vision of the people, dental health checkup, Aadhar camp, Blood Group identification camp, veterinary medical camp, removal of plastic wastes from hill station, cleaning and maintenance in the hotspots of the village. The NSS Volunteers of SSEC lived with the members of the community during this 7 Days special camping program and learnt from their experience during his/her tenure in the camp.

#### KMCH மருத்துவமனை நடத்தும் மாவகும் உடல் பரீசோதனை முகாம்

பெரியபரிசபாளையம், புஜங்கனூர் பொது வளாகங்கள் தூய்மைபடுத்துதல், சீரமைத்தல் மற்றும் மரக்கன்றுகள் நடுதல் களப்பணி

#### **കന്തെ: 10.00 ഥൽി**

Ramakrishna பல் மருத்துவ கல்லூரி பல் மருத்துவமனை நடத்தும் மாபெரும் பல் பரீசோதனை முகாம்

கமிழ்காடு அரசு ELCOT நடக்கும் மாபெரும் ஆதார் புதிய பதிவு. ஆதார் திருத்த முகாம்

தைன்சீற்ற பாபா கோவில் வளாகம் தூய்மைபடுத்துதல் மற்றும் மரக்கன்றுகள் நடுதல் களப்பணி

#### காலை: 10.00 மணி

Sree Sakthi E-Medical Centre நடத்தும் மாபொரும் இரத்த வகை பரிசோதனை முகாம்

கமிழ்நாடு அரசு ELCOT நடக்கும் மாபெரும் ஆதார் புதிய பதிவு. வேகமு கக்குக் ராககு

சொளவனூர், அரசாணை மொக்கை பொது வளாகங்கள் தூய்மைபடுத்துதல், சீரமைத்தல் மற்றும் மரக்கன்றுகள் நடுதல் களப்பணி