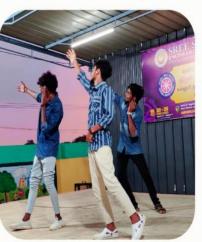

### **INTRODUCTION ABOUT THE CAMP**

"Education through Service" is the purpose of NSS and one of the important services that rendered by our Group of 100 NSS Volunteers with one Programme officer and two program coordinators is disseminating information about the latest developments in agriculture, watershed management, waste land development, nonconventional energy, low-cost housing, sanitation, nutrition and personal hygiene, Employment opportunities, awareness of water harvesting, refurbish the school buildings, camp for scrutinize the eye vision of the people, dental health checkup, Aadhar camp, Blood Group identification camp, veterinary medical camp, removal of plastic wastes from hill station, cleaning and maintenance in the hotspots of the village. The NSS Volunteers of SSEC lived with the members of the community during this 7 Days special camping program and learnt from their experience during his/her tenure in the camp.

The students on the motivation of Programme officer helped the local community in launching a number of programmes like sanitation drive, adult primary education, health projects like immunization, first aid centre, child care, nutrition classes and also helped in farming youth clubs, children's group, organizing yoga classes with their full commitment and integrity. The different departments of the government like forest, health rendered their useful assistance to the project pertaining to community work.