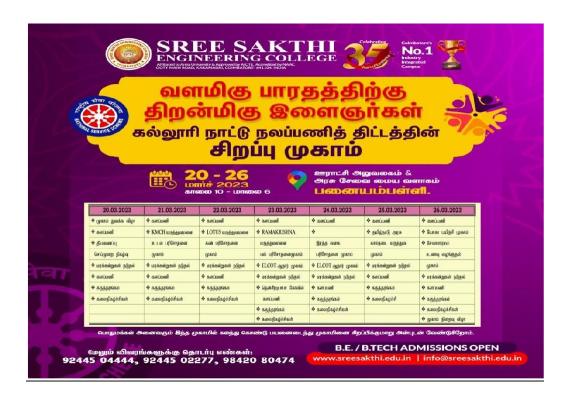

# களப்பணி நடைபெறும் இடங்கள்

20.03.2023 – முகாம் துவக்கவிழா பனையம்பள்ளி, இந்திரா நகர்

21.03.2023 – பெரியபர்சபாளையம், புஜங்கனூர் 22.03.2023 – மல்லியம்பட்டி, உயிலம்பாளையம்

24.03.2023 - சொளவனூர், அரசானை வமாக்கை 25.03.2023 - கே.வி.கே நகர், ஆனைக்கப்ப

26.03.2023 - பனையம்பள்ள - முகாம் நிறைவு விழா

# தேத் : 21.03.2023 (செவ்வாய் கீழமை)

## தேத் : 22.03.2023 (புதன்க்ழமை)

## தேத் : 23.03.2023 (வியாழக்கிழமை)

# தேத் : 24.03.2023 (வெள்ளீக்கிழமை)

## தேத் : 25.03.2023 (சனீக்கிழமை)

# தேத் : 26.03.2023 (ஞாயிற்றுக்கிழமை)