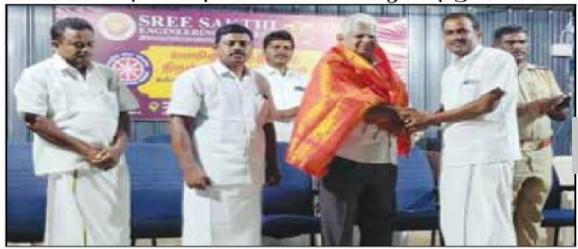

### **INTRODUCTION ABOUT THE CAMP**

"Education through Service" is the purpose of NSS and one of the important services that rendered by our Group of 100 NSS Volunteers with one Programme officer and two program coordinators is disseminating information about the latest developments in agriculture, watershed management, waste land development, nonconventional energy, low-cost housing, sanitation, nutrition and personal hygiene, Employment opportunities, awareness of water harvesting, refurbish the school buildings, camp for scrutinize the eye vision of the people, dental health checkup, Aadhar camp, Blood Group identification camp, veterinary medical camp, removal of plastic wastes from hill station, cleaning and maintenance in the hotspots of the village. The NSS Volunteers of SSEC lived with the members of the community during this 7 Days special camping program and learnt from their experience during his/her tenure in the camp.

The students on the motivation of Programme officer helped the local community in launching a number of programmes like sanitation drive, adult primary education, health projects like immunization, first aid centre, child care, nutrition classes and also helped in farming youth clubs, children's group, organizing yoga classes with their full commitment and integrity. The different departments of the government like forest, health rendered their useful assistance to the project pertaining to community work.