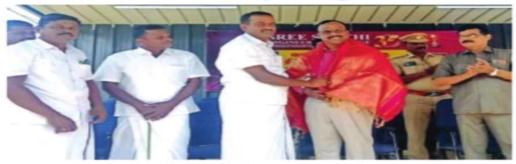

### **INTRODUCTION ABOUT THE CAMP**

"Education through Service" is the purpose of NSS and one of the important services that rendered by our Group of 100 NSS Volunteers with one Programme officer and two program coordinators is disseminating information about the latest developments in agriculture, watershed management, waste land development, nonconventional energy, low-cost housing, sanitation, nutrition and personal hygiene, Employment opportunities, awareness of water harvesting, refurbish the school buildings, camp for scrutinize the eye vision of the people, dental health checkup, Aadhar camp, Blood Group identification camp, veterinary medical camp, removal of plastic wastes from hill station, cleaning and maintenance in the hotspots of the village. The NSS Volunteers of SSEC lived with the members of the community during this 7 Days special camping program and learnt from their experience during his/her tenure in the camp.

The students on the motivation of Programme officer helped the local community in launching a number of programmes like sanitation drive, adult primary education, health projects like immunization, first aid centre, child care, nutrition classes and also helped in farming youth clubs, children's group, organizing yoga classes with their full commitment and integrity. The different departments of the government like forest, health rendered their useful assistance to the project pertaining to community work.