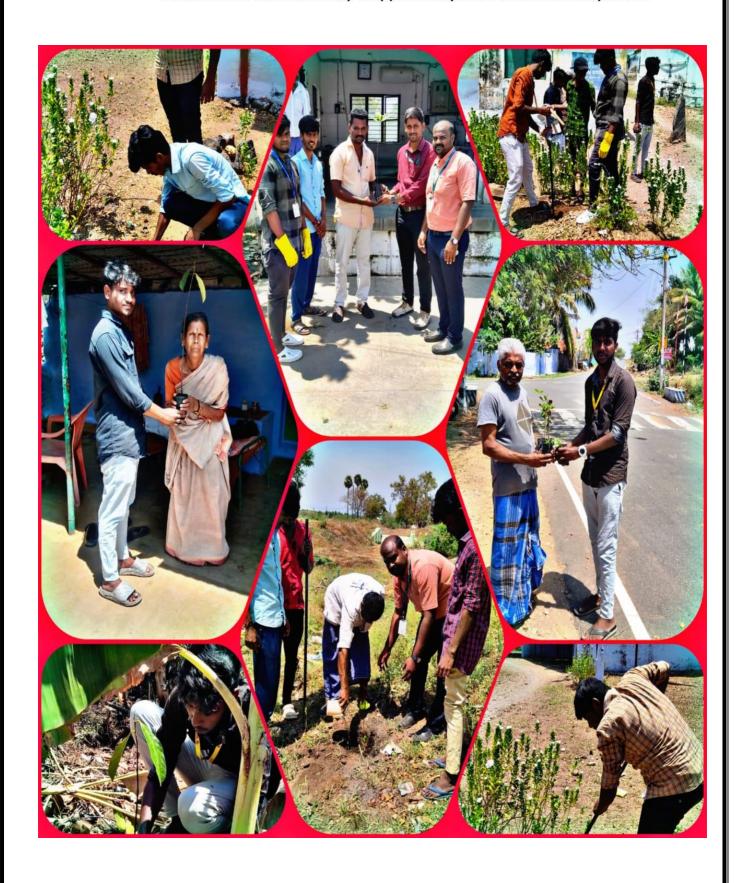

### **INTRODUCTION ABOUT THE CAMP**

"Education through Service" is the purpose of NSS and one of the important services that rendered by our Group of 100 NSS Volunteers with one Programme officer and two program coordinators is disseminating information about the latest developments in agriculture, watershed management, waste land development, nonconventional energy, low-cost housing, sanitation, nutrition and personal hygiene, Employment opportunities, awareness of water harvesting, refurbish the school buildings, camp for scrutinize the eye vision of the people, dental health checkup, Aadhar camp, Blood Group identification camp, veterinary medical camp, removal of plastic wastes from hill station, cleaning and maintenance in the hotspots of the village. The NSS Volunteers of SSEC lived with the members of the community during this 7 Days special camping program and learnt from their experience during his/her tenure in the camp.

The students on the motivation of Programme officer helped the local community in launching a number of programmes like sanitation drive, adult primary education, health projects like immunization, first aid centre, child care, nutrition classes and also helped in farming youth clubs, children's group, organizing yoga classes with their full commitment and integrity. The different departments of the government like forest, health rendered their useful assistance to the project pertaining to community work.

Before drawing up the plan of action, the students conducted a comprehensive survey of the village. Conducting socio-economic survey can be an interesting field activity which has direct bearing on the curriculum of economics.