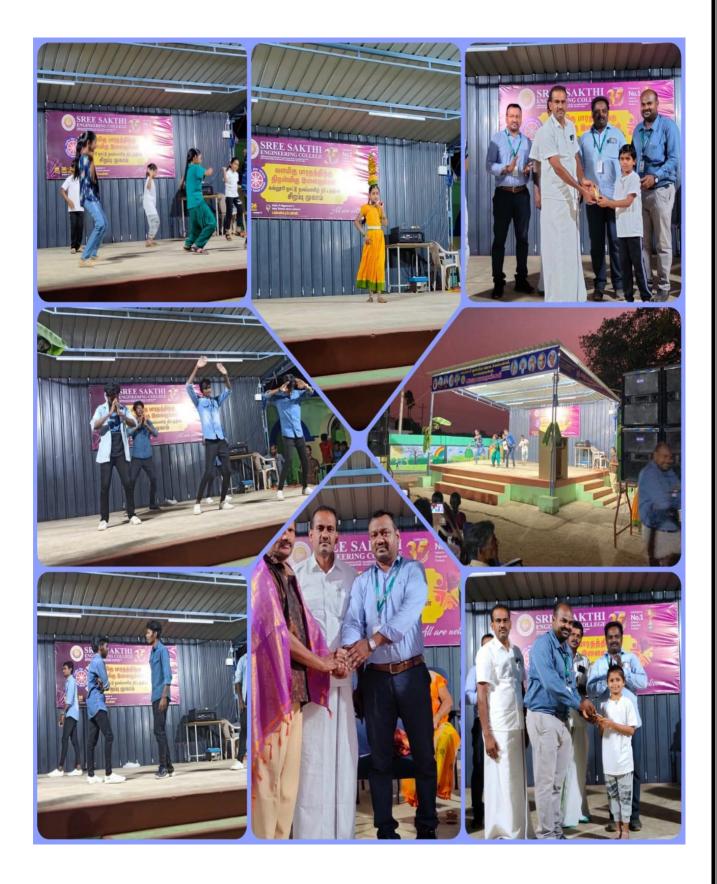

### **INTRODUCTION ABOUT THE CAMP**

"Education through Service" is the purpose of NSS and one of the important services that rendered by our Group of 100 NSS Volunteers with one Programme officer and two program coordinators is disseminating information about the latest developments in agriculture, watershed management, waste land development, nonconventional energy, low-cost housing, sanitation, nutrition and personal hygiene, Employment opportunities, awareness of water harvesting, refurbish the school buildings, camp for scrutinize the eye vision of the people, dental health checkup, Aadhar camp, Blood Group identification camp, veterinary medical camp, removal of plastic wastes from hill station, cleaning and maintenance in the hotspots of the village. The NSS Volunteers of SSEC lived with the members of the community during this 7 Days special camping program and learnt from their experience during his/her tenure in the camp.

The students on the motivation of Programme officer helped the local community in launching a number of programmes like sanitation drive, adult primary education, health projects like immunization, first aid centre, child care, nutrition classes and also helped in farming youth clubs, children's group, organizing yoga classes with their full commitment and integrity. The different departments of the government like forest, health rendered their useful assistance to the project pertaining to community work.

Working in close collaboration with these agencies helped the NSS Volunteers in understanding the problems of a vulnerable section of the society.NSS Volunteers was told to develop a sense of belonging and respect for the people with whom they worked.