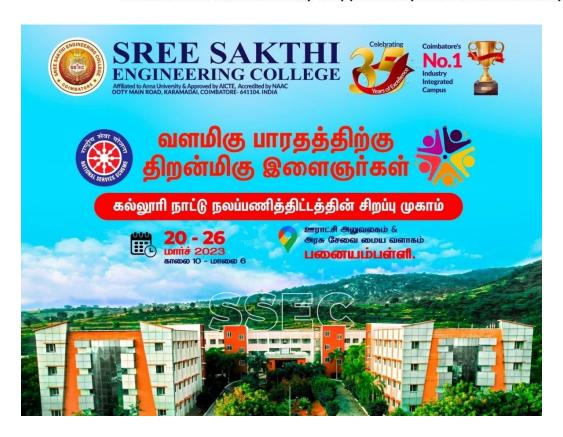

# அண்ணா பல்கலைகழகம், சென்னை - 25 நாட்டு நலப்பணித் திட்டம்

# சிறப்பு முகாம் அழைப்பிதழ் முநீசக்த் பொறியியல் கல்லூரி

ஊட்டி மெயின் ரோடு, காரமடை, கோயம்புத்தூர் – 641 104

வளமிகு பாரதத்திந்கு திறன்மிகு இளைஞர்கள்

நாள் : 20.03.2023 முதல் 26.03.2023 வரை **ூடம்: பனையம்பள்ள் ஊராட்சீ அவுவலகம்,** அரசு சேவை மைய வளாகம்

## എബ്വതഥയ്ല്.

எங்களது கல்லூரி நாட்டு நலப்பணித்திட்டத்தின் சிறப்பு முகாம் 20.03.2023 முதல் 26.03.2023 வரை 7 நாட்கள் ஈரோடு மாவட்டம், சத்தியமங்கலம் வட்டம், பவானிசாகர் ஒன்றியம், பனையம்பள்ளி ஊராட்சி அலுவலகம், அரசு சேவை மைய வளாகத்தில் நடைபெற உள்ளதால் பொதுமக்கள் அனைவரும் இந்த முகாமில் கலந்து கொண்டு பயனைடைந்து முகாமினை சிறப்பித்துதருமாறு அன்புடன் வேண்டுகிறோம்.