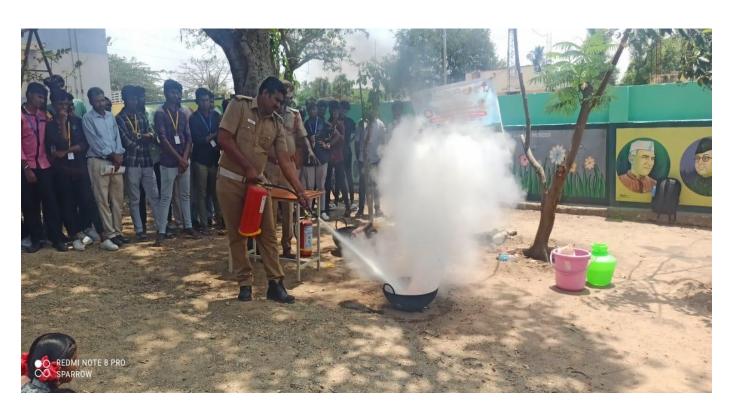

திகுமதி. K. செல்வசீலா துறைத்தலைவர்

கணினி அறிவியல் மற்றும் பொறியியல் துறை,ssec

முகாம்(காலை) : தீயணைப்பு செய்முறை நிகழ்வு தக. V. ரங்கராஜ் தீயணைப்பு நிலைய அலுவலர், பணியாளர்கள், தீயணைப்பு மற்றும் மீட்புபணி நிலைய அலுவலகம், சத்தியமங்கலம்

💠 அனைத்துக்கோவில்கள், கிராமப்புற சாலைகள் இருபுறமும் தாய்மைபடுத்துதல்

🌣 आघंक्रकाशाद काय्याघंक्रमं क्रायंक्रयपिक्रेक्ष्रक्र

💠 சாலை பாதுகாப்பு விழிப்புணர்வு செய்முறை முகாம்

💠 தீயணைப்பு விழிப்புணர்வு செய்முறை முகாம்