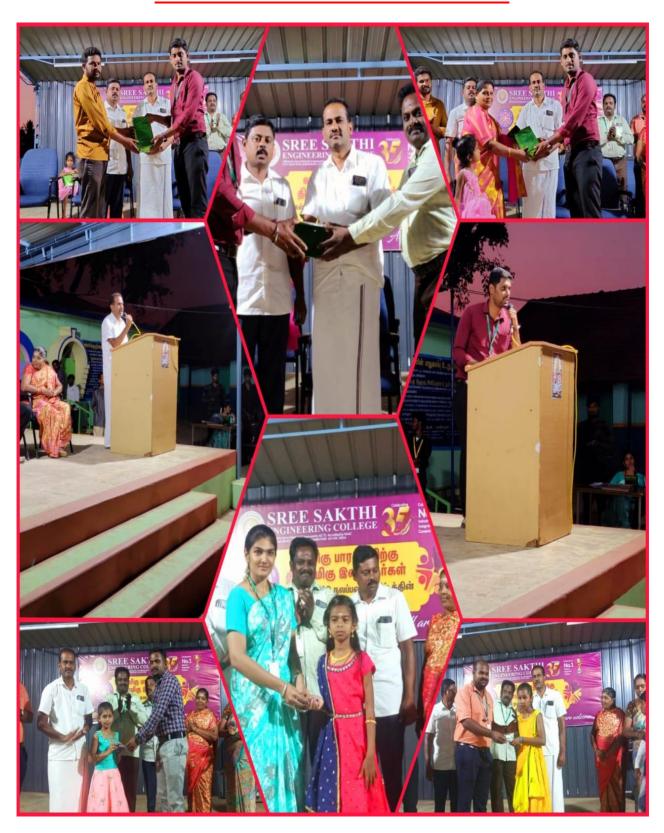

### **INTRODUCTION ABOUT THE CAMP**

"Education through Service" is the purpose of NSS and one of the important services that rendered by our Group of 100 NSS Volunteers with one Programme officer and two program coordinators is disseminating information about the latest developments in agriculture, watershed management, waste land development, nonconventional energy, low-cost housing, sanitation, nutrition and personal hygiene, Employment opportunities, awareness of water harvesting, refurbish the school buildings, camp for scrutinize the eye vision of the people, dental health checkup, Aadhar camp, Blood Group identification camp, veterinary medical camp, removal of plastic wastes from hill station, cleaning and maintenance in the hotspots of the village. The NSS Volunteers of SSEC lived with the members of the community during this 7 Days special camping program and learnt from their experience during his/her tenure in the camp.

The students on the motivation of Programme officer helped the local community in launching a number of programmes like sanitation drive, adult primary education, health projects like immunization, first aid centre, child care, nutrition classes and also helped in farming youth clubs, children's group, organizing yoga classes with their full commitment and integrity. The different departments of the government like forest, health rendered their useful assistance to the project pertaining to community work.

Working in close collaboration with these agencies helped the NSS Volunteers in understanding the problems of a vulnerable section of the society.NSS Volunteers was told to develop a sense of belonging and respect for the people with whom they worked.

# முகாமின் சிறப்பு அம்சங்கள் :

- இவைச உடல் பரிசோதனை, இரத்த பரிசோதனை முகாம்
- இலவச கால்நடை மருத்தவம், இலவச கண் பரிசோதனை முகாம்
- இவைச மரக்கன்றுகள் நடும் விழா, அரசு பள்ளிகள் தூய்மைபடுத்துதல்
- புதிய ஆதார் பதிவு செய்தல், ஆதார் திருத்தம் செய்தல் முகாம்
- அனைத்துக்கோவில்கள், கிராமப்புற சாலைகள் இருபுறமும் தூப்மைபடுத்துதல்
- அங்கன்வாடி மையங்கள் தூயமைபடுத்துதல்
- சாலை பாதுகாப்பு விழிப்புணர்வு செய்முறை முகாம்
- தீயணைப்பு விழிப்புணர்வு செய்முறை முகாம்
- யோகா மற்றும் பயிற்சி வகுப்புகள் முகாம், மக்கள் உரிமை கருத்தரங்கம்
- மின்சார தட்டுப்பாடும் தடுக்கும் வழிமுறைகள், இயற்கை உரம் தயாரிப்பு கருத்தரங்கம்
- · எரிபொருள் தட்டுப்பாடும் தடுக்கும் வழிமுறைகள் கருத்தரங்கம்
- . கூரிய ஒளியும் அதன் பயன்பாடுகள், மழைநீர் சேகரிப்<del>பின் முக்கியத்துவம் கருத்து</del>ரங்கள்
- கணினி மற்றும் டிஜிட்டல் இந்தியா முக்கியத்துவ கருத்தரங்கள்