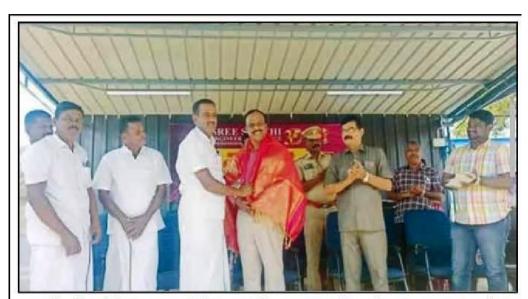

நிறைவு விழா சிறப்புவிருந்தினர்கள் (மாலை):

உயர்திரு. வெ.பாவேசு அவர்கள் பவானிசாகர் (கி.ஊ) வட்டார வளர்ச்சி அலுவலர் உயர்திரு. K. ராஜேந்திரன் அவர்கள் பவானிசாகர் (ஊ.ஒ) வட்டார வளர்ச்சி அலுவனர் உயர்த்து. அன்பரசு காவல்துறை ஆய்வாளர் அவர்கள் புன்செய் புளியம்பட்டி காவல்நிலையம் கிகமகி. சசிகலா BMO சுகாகாரதுறை வட்டார வளர்ச்சி அலுவலர் அவர்கள் கருத்தரங்க சிறப்புரை :

#### மாலை: 06.00 மணி

கருத்தரங்கம் (மாலை 06.00மணி) அறிவியல் மற்றும் மனிதநேயம், விரிவுரையாளர்களின் கருத்தரங்கம், முதலாமாண்டு மாணவ மாணவியர்களின் கலை நிகழ்ச்சிகள்

நிறைவு விழா சிறப்புவிருந்தினர்கள் : உயர்திரு.S. ஈஸ்வரன் B.Com அவர்கள், முன்னாள் சட்ட மன்ற உறுப்பினர் உயர்திரு. P.L. சுந்தரம் அவர்கள், முன்னாள் சட்ட மன்ற உறுப்பினர் உயர்திரு. T. ஆறுமுகம் அவர்கள்,

Sri Sakthi Builders and Promoters, திருப்பூர்

உயர்திரு. S. நாகேந்திரன்

ஊராட்சி மன்றத் தலைவர் – பனையம்பள்ளி

த்த. A. வேலுச்சாமி

ஊராட்சி மன்றத் துணைத்தனைவர் – பனையம்பள்ளி

திருமதி. V. கலைச்செல்வி அவர்கள்

ஒன்றிய கவுன்சினர், பனையம்பள்ளி ஊராட்சி