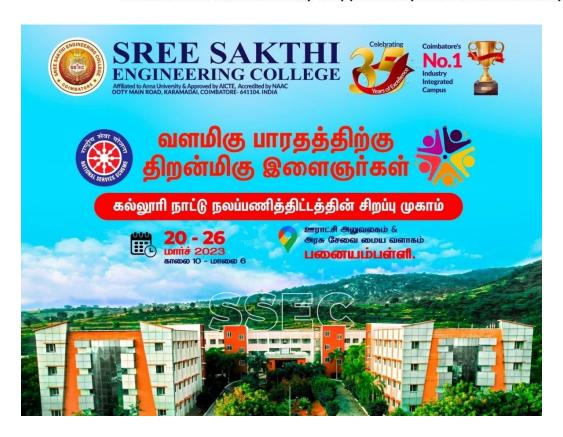

# அண்ணா பல்கலைகழகம், சென்னை - 25 நாட்டு நலப்பணித் திட்டம்

# சிறப்பு முகாம் அழைப்பிதழ் முநீசக்த் பொறியியல் கல்லூரி

ஊட்டி மெயின் ரோடு, காரமடை, கோயம்புத்தூர் – 641 104

வளமிகு பாரதத்திந்கு திறன்மிகு இளைஞர்கள்

நாள் : 20.03.2023 முதல் 26.03.2023 வரை **ூடம்: பனையம்பள்ள் ஊராட்சீ அவுவலகம்,** அரசு சேவை மைய வளாகம்

## എബ്വതഥയ്ല്.

எங்களது கல்லூரி நாட்டு நலப்பணித்திட்டத்தின் சிறப்பு முகாம் 20.03.2023 முதல் 26.03.2023 வரை 7 நாட்கள் ஈரோடு மாவட்டம், சத்தியமங்கலம் வட்டம், பவானிசாகர் ஒன்றியம், பனையம்பள்ளி ஊராட்சி அலுவலகம், அரசு சேவை மைய வளாகத்தில் நடைபெற உள்ளதால் பொதுமக்கள் அனைவரும் இந்த முகாமில் கலந்து கொண்டு பயனைடைந்து முகாமினை சிறப்பித்துதருமாறு அன்புடன் வேண்டுகிறோம்.

# முகாமின் சிறப்பு அம்சங்கள் :

- இவைச உடல் பரிசோதனை, இரத்த பரிசோதனை முகாம்
- இலவச கால்நடை மருத்தவம், இலவச கண் பரிசோதனை முகாம்
- இவைச மரக்கன்றுகள் நடும் விழா, அரசு பள்ளிகள் தூய்மைபடுத்துதல்
- புதிய ஆதார் பதிவு செய்தல், ஆதார் திருத்தம் செய்தல் முகாம்
- அனைத்துக்கோவில்கள், கிராமப்புற சாலைகள் இருபுறமும் தூப்மைபடுத்துதல்
- அங்கன்வாடி மையங்கள் தூயமைபடுத்துதல்
- சாலை பாதுகாப்பு விழிப்புணர்வு செய்முறை முகாம்
- தீயணைப்பு விழிப்புணர்வு செய்முறை முகாம்
- யோகா மற்றும் பயிற்சி வகுப்புகள் முகாம், மக்கள் உரிமை கருத்தரங்கம்
- மின்சார தட்டுப்பாடும் தடுக்கும் வழிமுறைகள், இயற்கை உரம் தயாரிப்பு கருத்தரங்கம்
- · எரிபொருள் தட்டுப்பாடும் தடுக்கும் வழிமுறைகள் கருத்தரங்கம்
- . கூரிய ஒளியும் அதன் பயன்பாடுகள், மழைநீர் சேகரிப்<del>பின் முக்கியத்துவம் கருத்து</del>ரங்கள்
- கணினி மற்றும் டிஜிட்டல் இந்தியா முக்கியத்துவ கருத்தரங்கள்