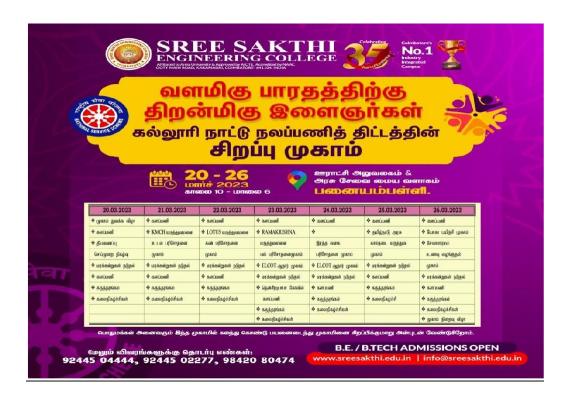

# களப்பணி நடைபெறும் இடங்கள்

20.03.2023 – முகாம் துவக்கவிழா பனையம்பள்ளி, இந்திரா நகர்

21.03.2023 – பெரியபர்சபாளையம், புஜங்கனூர் 22.03.2023 – மல்லியம்பட்டி, உயிலம்பாளையம்

24.03.2023 - சொளவனூர், அரசானை வமாக்கை 25.03.2023 - கே.வி.கே நகர், ஆனைக்கப்ப

26.03.2023 - பனையம்பள்ள - முகாம் நிறைவு விழா

## தேத் : 20.03.2023 (தீங்கள் கீழமை) முகாம் துவக்க விழா

# தேத் : 21.03.2023 (செவ்வாய் கீழமை)

## தேத் : 22.03.2023 (புதன்க்ழமை)

## தேத் : 23.03.2023 (வியாழக்கிழமை)

# தேத் : 24.03.2023 (வெள்ளீக்கிழமை)

## தேத் : 25.03.2023 (சனீக்கிழமை)

# தேத் : 26.03.2023 (ஞாயிற்றுக்கிழமை)