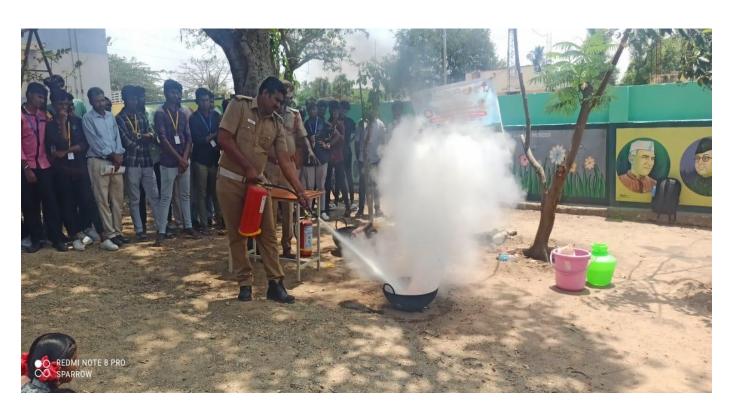

திகுமதி. K. செல்வசீலா துறைத்தலைவர்

கணினி அறிவியல் மற்றும் பொறியியல் துறை,ssec

முகாம்(காலை) : தீயணைப்பு செய்முறை நிகழ்வு தக. V. ரங்கராஜ் தீயணைப்பு நிலைய அலுவலர், பணியாளர்கள், தீயணைப்பு மற்றும் மீட்புபணி நிலைய அலுவலகம், சத்தியமங்கலம்

# முகாமின் சிறப்பு அம்சங்கள் :

- இவைச உடல் பரிசோதனை, இரத்த பரிசோதனை முகாம்
- இலவச கால்நடை மருத்தவம், இலவச கண் பரிசோதனை முகாம்
- இவைச மரக்கன்றுகள் நடும் விழா, அரசு பள்ளிகள் தூய்மைபடுத்துதல்
- புதிய ஆதார் பதிவு செய்தல், ஆதார் திருத்தம் செய்தல் முகாம்
- அனைத்துக்கோவில்கள், கிராமப்புற சாலைகள் இருபுறமும் தூப்மைபடுத்துதல்
- அங்கன்வாடி மையங்கள் தூயமைபடுத்துதல்
- சாலை பாதுகாப்பு விழிப்புணர்வு செய்முறை முகாம்
- தீயணைப்பு விழிப்புணர்வு செய்முறை முகாம்
- யோகா மற்றும் பயிற்சி வகுப்புகள் முகாம், மக்கள் உரிமை கருத்தரங்கம்
- மின்சார தட்டுப்பாடும் தடுக்கும் வழிமுறைகள், இயற்கை உரம் தயாரிப்பு கருத்தரங்கம்
- · எரிபொருள் தட்டுப்பாடும் தடுக்கும் வழிமுறைகள் கருத்தரங்கம்
- . கூரிய ஒளியும் அதன் பயன்பாடுகள், மழைநீர் சேகரிப்<del>பின் முக்கியத்துவம் கருத்து</del>ரங்கள்
- கணினி மற்றும் டிஜிட்டல் இந்தியா முக்கியத்துவ கருத்தரங்கள்