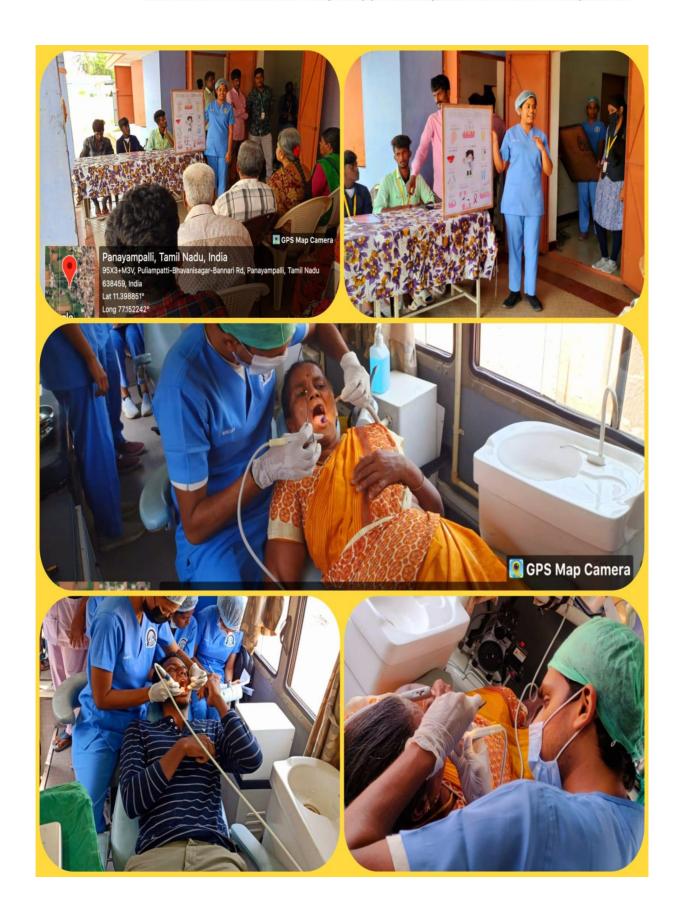

#### **കന്തെ: 10.00 ഥൽി**

Ramakrishna பல் மருத்துவ கல்லூரி பல் மருத்துவமனை நடத்தும் மாபெரும் பல் பரீசோதனை முகாம்

கமிழ்காடு அரசு ELCOT நடக்கும் மாபெரும் ஆதார் புதிய பதிவு. ஆதார் திருத்த முகாம்

தைன்சீற்ற பாபா கோவில் வளாகம் தூய்மைபடுத்துதல் மற்றும் மரக்கன்றுகள் நடுதல் களப்பணி