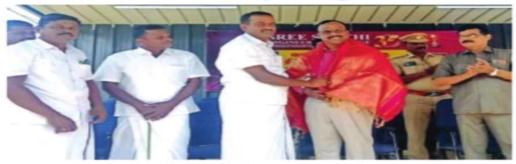

## **INTRODUCTION ABOUT THE CAMP**

"Education through Service" is the purpose of NSS and one of the important services that rendered by our Group of 100 NSS Volunteers with one Programme officer and two program coordinators is disseminating information about the latest developments in agriculture, watershed management, waste land development, nonconventional energy, low-cost housing, sanitation, nutrition and personal hygiene, Employment opportunities, awareness of water harvesting, refurbish the school buildings, camp for scrutinize the eye vision of the people, dental health checkup, Aadhar camp, Blood Group identification camp, veterinary medical camp, removal of plastic wastes from hill station, cleaning and maintenance in the hotspots of the village. The NSS Volunteers of SSEC lived with the members of the community during this 7 Days special camping program and learnt from their experience during his/her tenure in the camp.

The students on the motivation of Programme officer helped the local community in launching a number of programmes like sanitation drive, adult primary education, health projects like immunization, first aid centre, child care, nutrition classes and also helped in farming youth clubs, children's group, organizing yoga classes with their full commitment and integrity. The different departments of the government like forest, health rendered their useful assistance to the project pertaining to community work.

Working in close collaboration with these agencies helped the NSS Volunteers in understanding the problems of a vulnerable section of the society.NSS Volunteers was told to develop a sense of belonging and respect for the people with whom they worked.