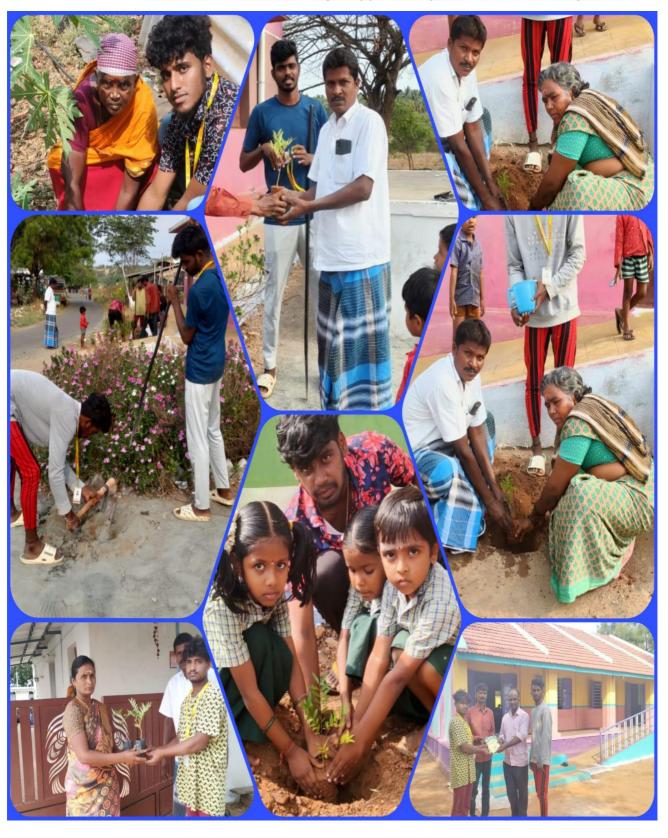

## **INTRODUCTION ABOUT THE CAMP**

"Education through Service" is the purpose of NSS and one of the important services that rendered by our Group of 100 NSS Volunteers with one Programme officer and two program coordinators is disseminating information about the latest developments in agriculture, watershed management, waste land development, nonconventional energy, low-cost housing, sanitation, nutrition and personal hygiene, Employment opportunities, awareness of water harvesting, refurbish the school buildings, camp for scrutinize the eye vision of the people, dental health checkup, Aadhar camp, Blood Group identification camp, veterinary medical camp, removal of plastic wastes from hill station, cleaning and maintenance in the hotspots of the village. The NSS Volunteers of SSEC lived with the members of the community during this 7 Days special camping program and learnt from their experience during his/her tenure in the camp.

The students on the motivation of Programme officer helped the local community in launching a number of programmes like sanitation drive, adult primary education, health projects like immunization, first aid centre, child care, nutrition classes and also helped in farming youth clubs, children's group, organizing yoga classes with their full commitment and integrity. The different departments of the government like forest, health rendered their useful assistance to the project pertaining to community work.

Working in close collaboration with these agencies helped the NSS Volunteers in understanding the problems of a vulnerable section of the society.NSS Volunteers was told to develop a sense of belonging and respect for the people with whom they worked.