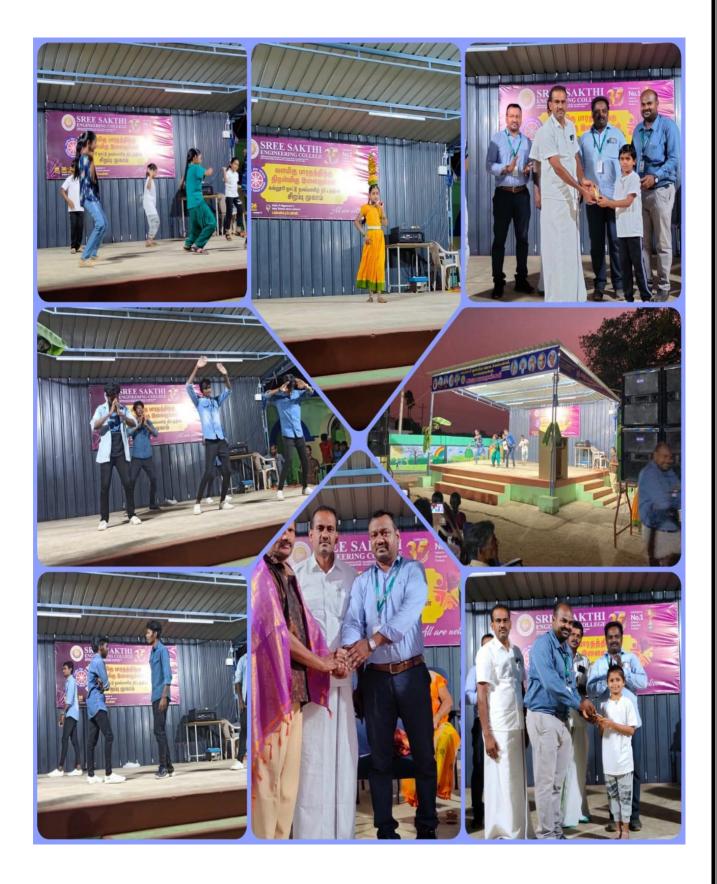

## **INTRODUCTION ABOUT THE CAMP**

"Education through Service" is the purpose of NSS and one of the important services that rendered by our Group of 100 NSS Volunteers with one Programme officer and two program coordinators is disseminating information about the latest developments in agriculture, watershed management, waste land development, nonconventional energy, low-cost housing, sanitation, nutrition and personal hygiene, Employment opportunities, awareness of water harvesting, refurbish the school buildings, camp for scrutinize the eye vision of the people, dental health checkup, Aadhar camp, Blood Group identification camp, veterinary medical camp, removal of plastic wastes from hill station, cleaning and maintenance in the hotspots of the village. The NSS Volunteers of SSEC lived with the members of the community during this 7 Days special camping program and learnt from their experience during his/her tenure in the camp.

The students on the motivation of Programme officer helped the local community in launching a number of programmes like sanitation drive, adult primary education, health projects like immunization, first aid centre, child care, nutrition classes and also helped in farming youth clubs, children's group, organizing yoga classes with their full commitment and integrity. The different departments of the government like forest, health rendered their useful assistance to the project pertaining to community work.

#### கருத்தரங்கம்:

கணினி அறிவியல் மற்றும் பொறியியல் துறை,

விரிவுரையாளர்களின் கருத்தரங்கம்,

மாணவ மாணவியர்களின் கலை நிகழ்ச்சிகள்

நிறைவு விழா சிறப்புவிருந்தினர்கள் (மாலை):

உயர்திரு. வெ.பாவேசு அவர்கள் பவானிசாகர் (கி.ஊ) வட்டார வளர்ச்சி அலுவலர் உயர்திரு. K. ராஜேந்திரன் அவர்கள் பவானிசாகர் (ஊ.ஒ) வட்டார வளர்ச்சி அலுவனர் உயர்த்து. அன்பரசு காவல்துறை ஆய்வாளர் அவர்கள் புன்செய் புளியம்பட்டி காவல்நிலையம் கிகமகி. சசிகலா BMO சுகாகாரதுறை வட்டார வளர்ச்சி அலுவலர் அவர்கள் கருத்தரங்க சிறப்புரை :

#### மாலை: 06.00 மணி

கருத்தரங்கம் (மாலை 06.00மணி) அறிவியல் மற்றும் மனிதநேயம், விரிவுரையாளர்களின் கருத்தரங்கம், முதலாமாண்டு மாணவ மாணவியர்களின் கலை நிகழ்ச்சிகள்

நிறைவு விழா சிறப்புவிருந்தினர்கள் : உயர்திரு.S. ஈஸ்வரன் B.Com அவர்கள், முன்னாள் சட்ட மன்ற உறுப்பினர் உயர்திரு. P.L. சுந்தரம் அவர்கள், முன்னாள் சட்ட மன்ற உறுப்பினர் உயர்திரு. T. ஆறுமுகம் அவர்கள்,