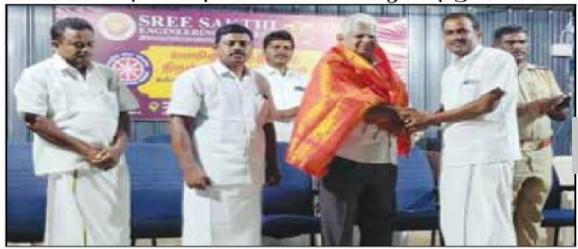

## **INTRODUCTION ABOUT THE CAMP**

"Education through Service" is the purpose of NSS and one of the important services that rendered by our Group of 100 NSS Volunteers with one Programme officer and two program coordinators is disseminating information about the latest developments in agriculture, watershed management, waste land development, nonconventional energy, low-cost housing, sanitation, nutrition and personal hygiene, Employment opportunities, awareness of water harvesting, refurbish the school buildings, camp for scrutinize the eye vision of the people, dental health checkup, Aadhar camp, Blood Group identification camp, veterinary medical camp, removal of plastic wastes from hill station, cleaning and maintenance in the hotspots of the village. The NSS Volunteers of SSEC lived with the members of the community during this 7 Days special camping program and learnt from their experience during his/her tenure in the camp.

The students on the motivation of Programme officer helped the local community in launching a number of programmes like sanitation drive, adult primary education, health projects like immunization, first aid centre, child care, nutrition classes and also helped in farming youth clubs, children's group, organizing yoga classes with their full commitment and integrity. The different departments of the government like forest, health rendered their useful assistance to the project pertaining to community work.

Working in close collaboration with these agencies helped the NSS Volunteers in understanding the problems of a vulnerable section of the society.NSS Volunteers was told to develop a sense of belonging and respect for the people with whom they worked.