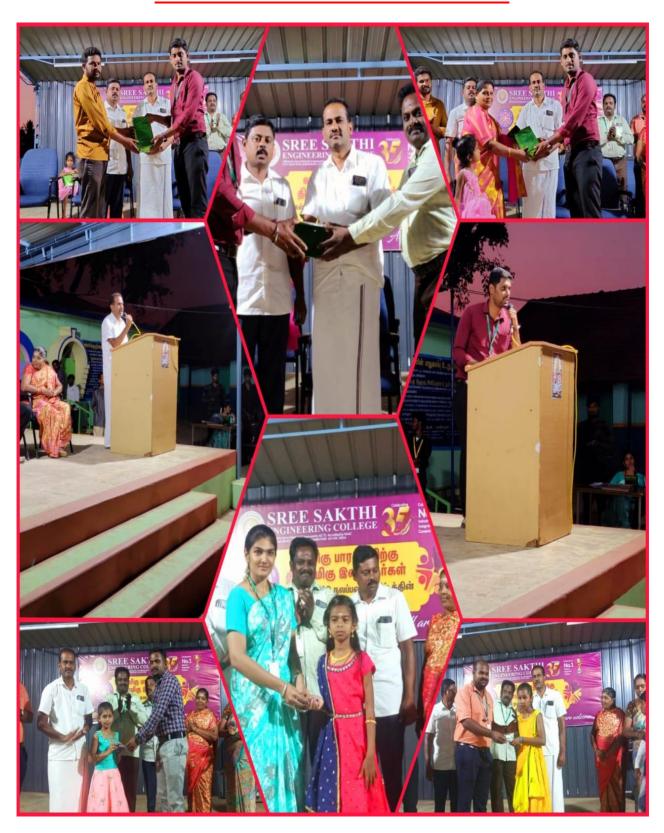

## **INTRODUCTION ABOUT THE CAMP**

"Education through Service" is the purpose of NSS and one of the important services that rendered by our Group of 100 NSS Volunteers with one Programme officer and two program coordinators is disseminating information about the latest developments in agriculture, watershed management, waste land development, nonconventional energy, low-cost housing, sanitation, nutrition and personal hygiene, Employment opportunities, awareness of water harvesting, refurbish the school buildings, camp for scrutinize the eye vision of the people, dental health checkup, Aadhar camp, Blood Group identification camp, veterinary medical camp, removal of plastic wastes from hill station, cleaning and maintenance in the hotspots of the village. The NSS Volunteers of SSEC lived with the members of the community during this 7 Days special camping program and learnt from their experience during his/her tenure in the camp.

# முகாமின் சிறப்பு அம்சங்கள் :

- இவைச உடல் பரிசோதனை, இரத்த பரிசோதனை முகாம்
- இலவச கால்நடை மருத்தவம், இலவச கண் பரிசோதனை முகாம்
- இவைச மரக்கன்றுகள் நடும் விழா, அரசு பள்ளிகள் தூய்மைபடுத்துதல்
- புதிய ஆதார் பதிவு செய்தல், ஆதார் திருத்தம் செய்தல் முகாம்
- அனைத்துக்கோவில்கள், கிராமப்புற சாலைகள் இருபுறமும் தூப்மைபடுத்துதல்
- அங்கன்வாடி மையங்கள் தூயமைபடுத்துதல்
- சாலை பாதுகாப்பு விழிப்புணர்வு செய்முறை முகாம்
- தீயணைப்பு விழிப்புணர்வு செய்முறை முகாம்
- யோகா மற்றும் பயிற்சி வகுப்புகள் முகாம், மக்கள் உரிமை கருத்தரங்கம்
- மின்சார தட்டுப்பாடும் தடுக்கும் வழிமுறைகள், இயற்கை உரம் தயாரிப்பு கருத்தரங்கம்
- · எரிபொருள் தட்டுப்பாடும் தடுக்கும் வழிமுறைகள் கருத்தரங்கம்
- . கூரிய ஒளியும் அதன் பயன்பாடுகள், மழைநீர் சேகரிப்<del>பின் முக்கியத்துவம் கருத்து</del>ரங்கள்
- கணினி மற்றும் டிஜிட்டல் இந்தியா முக்கியத்துவ கருத்தரங்கள்

# களப்பணி நடைபெறும் இடங்கள்

20.03.2023 – முகாம் துவக்கவிழா பனையம்பள்ளி, இந்திரா நகர்

21.03.2023 – பெரியபர்சபாளையம், புஜங்கனூர் 22.03.2023 – மல்லியம்பட்டி, உயிலம்பாளையம்

24.03.2023 - சொளவனூர், அரசானை வமாக்கை 25.03.2023 - கே.வி.கே நகர், ஆனைக்கப்ப

#### நன்றியுரை :

த்கு. M. வேல்முகுகள் Assistant Professor - SSEC

நாட்டு நலப்பணி தீட்ட அலுவலர்

முகாம்(காலை) : பனையம்பள்ளி, இந்திராநகர் பொது வளாகங்கள் தூய்மைபடுத்துதல், சீரமைத்தல்

மற்றும் மரக்கன்றுகள் நடுதல் களப்பணி