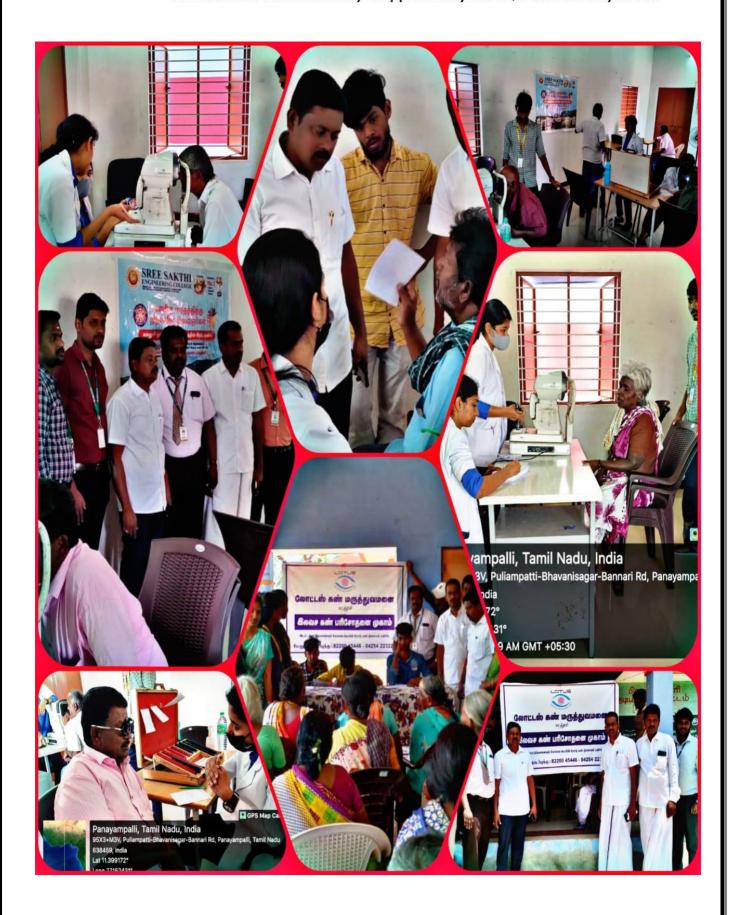

## **INTRODUCTION ABOUT THE CAMP**

"Education through Service" is the purpose of NSS and one of the important services that rendered by our Group of 100 NSS Volunteers with one Programme officer and two program coordinators is disseminating information about the latest developments in agriculture, watershed management, waste land development, nonconventional energy, low-cost housing, sanitation, nutrition and personal hygiene, Employment opportunities, awareness of water harvesting, refurbish the school buildings, camp for scrutinize the eye vision of the people, dental health checkup, Aadhar camp, Blood Group identification camp, veterinary medical camp, removal of plastic wastes from hill station, cleaning and maintenance in the hotspots of the village. The NSS Volunteers of SSEC lived with the members of the community during this 7 Days special camping program and learnt from their experience during his/her tenure in the camp.

#### காலை: 10.00 மணி

லோட்டஸ் கண் மருத்துவமணை நடத்தும் மாவரும் கண் பர்சோதனை முகாம்

மல்லியம்பட்டி, உயிலம்பாளையம் பொது வளாகங்கள் தூய்மைபடுத்துதல், சீரமைத்தல் மற்றும் மரக்கன்றுகள் நடுதல் களப்பணி

#### மாலை: 06.00 மணி

கருத்தரங்கம் :

கட்டடவியல் மற்றும் பொறியியல் துறை, விரிவுரையாளர்களின் கருத்தரங்கம், மாணவ மாணவியர்களின் கலை நிகழ்ச்சிகள்

சிறப்புவிருந்தினர் :

Dr.S. லீலாவதி, சித்த மருத்துவர், சக்தி மஹால், பனையம்பள்ளி திருமதி. V. வசந்தாமணி அவர்கள் 4வது வார்டு உறுப்பினர், பனையம்பள்ளி கீரு. G. நாகராஜ் அவர்கள் 6வது வார்டு உறுப்பினர், பனையம்பள்ளி கருத்தரங்க சிறப்புரை : திரு. N. வெள்ளிங்கிரி துறைத்தலைவர்