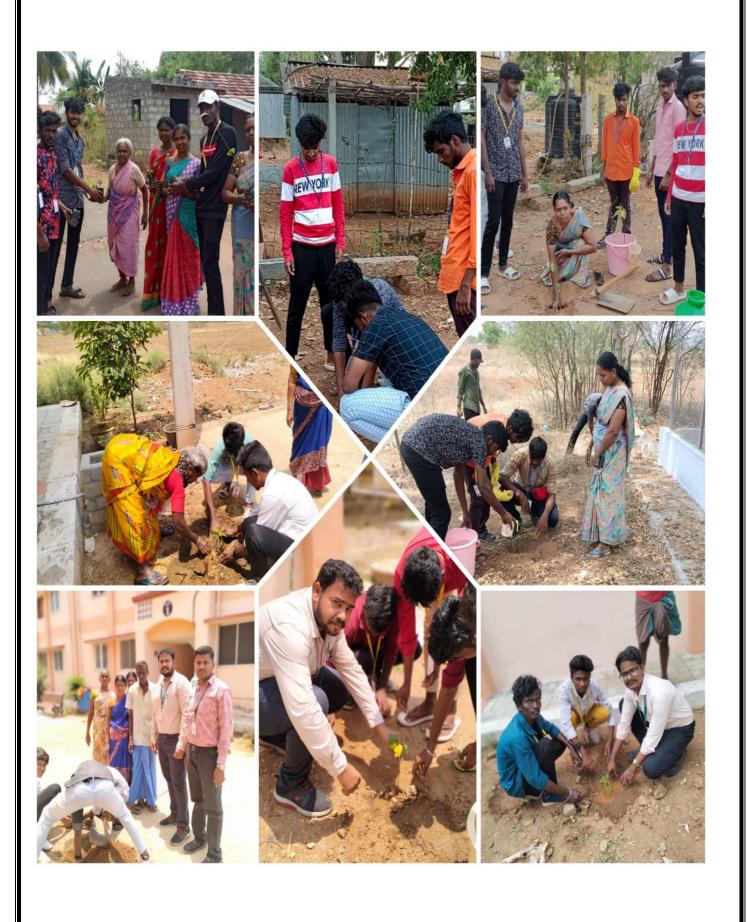

## **INTRODUCTION ABOUT THE CAMP**

"Education through Service" is the purpose of NSS and one of the important services that rendered by our Group of 100 NSS Volunteers with one Programme officer and two program coordinators is disseminating information about the latest developments in agriculture, watershed management, waste land development, nonconventional energy, low-cost housing, sanitation, nutrition and personal hygiene, Employment opportunities, awareness of water harvesting, refurbish the school buildings, camp for scrutinize the eye vision of the people, dental health checkup, Aadhar camp, Blood Group identification camp, veterinary medical camp, removal of plastic wastes from hill station, cleaning and maintenance in the hotspots of the village. The NSS Volunteers of SSEC lived with the members of the community during this 7 Days special camping program and learnt from their experience during his/her tenure in the camp.

The students on the motivation of Programme officer helped the local community in launching a number of programmes like sanitation drive, adult primary education, health projects like immunization, first aid centre, child care, nutrition classes and also helped in farming youth clubs, children's group, organizing yoga classes with their full commitment and integrity. The different departments of the government like forest, health rendered their useful assistance to the project pertaining to community work.

Working in close collaboration with these agencies helped the NSS Volunteers in understanding the problems of a vulnerable section of the society.NSS Volunteers was told to develop a sense of belonging and respect for the people with whom they worked.