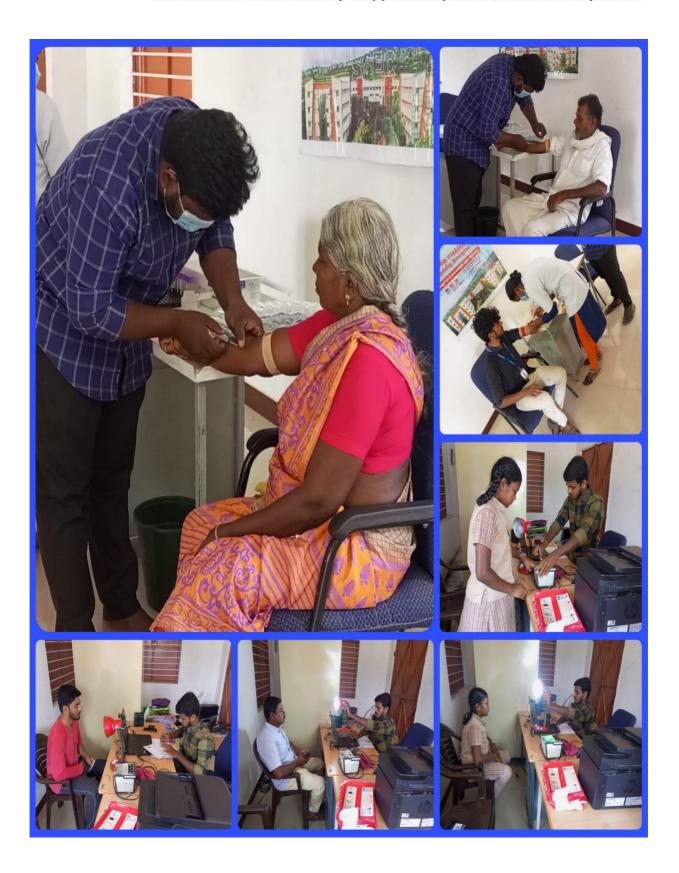

## **INTRODUCTION ABOUT THE CAMP**

"Education through Service" is the purpose of NSS and one of the important services that rendered by our Group of 100 NSS Volunteers with one Programme officer and two program coordinators is disseminating information about the latest developments in agriculture, watershed management, waste land development, nonconventional energy, low-cost housing, sanitation, nutrition and personal hygiene, Employment opportunities, awareness of water harvesting, refurbish the school buildings, camp for scrutinize the eye vision of the people, dental health checkup, Aadhar camp, Blood Group identification camp, veterinary medical camp, removal of plastic wastes from hill station, cleaning and maintenance in the hotspots of the village. The NSS Volunteers of SSEC lived with the members of the community during this 7 Days special camping program and learnt from their experience during his/her tenure in the camp.

#### KMCH மருத்துவமனை நடத்தும் மாவகும் உடல் பரீசோதனை முகாம்

பெரியபரிசபாளையம், புஜங்கனூர் பொது வளாகங்கள் தூய்மைபடுத்துதல், சீரமைத்தல் மற்றும் மரக்கன்றுகள் நடுதல் களப்பணி

#### **കന്തെ: 10.00 ഥൽി**

Ramakrishna பல் மருத்துவ கல்லூரி பல் மருத்துவமனை நடத்தும் மாபெரும் பல் பரீசோதனை முகாம்

கமிழ்காடு அரசு ELCOT நடக்கும் மாபெரும் ஆதார் புதிய பதிவு. ஆதார் திருத்த முகாம்

தைன்சீற்ற பாபா கோவில் வளாகம் தூய்மைபடுத்துதல் மற்றும் மரக்கன்றுகள் நடுதல் களப்பணி

#### காலை: 10.00 மணி

Sree Sakthi E-Medical Centre நடத்தும் மாபொரும் இரத்த வகை பரிசோதனை முகாம்

கமிழ்நாடு அரசு ELCOT நடக்கும் மாபெரும் ஆதார் புதிய பதிவு. வேகமு கக்குக் ராககு

சொளவனூர், அரசாணை மொக்கை பொது வளாகங்கள் தூய்மைபடுத்துதல், சீரமைத்தல் மற்றும் மரக்கன்றுகள் நடுதல் களப்பணி