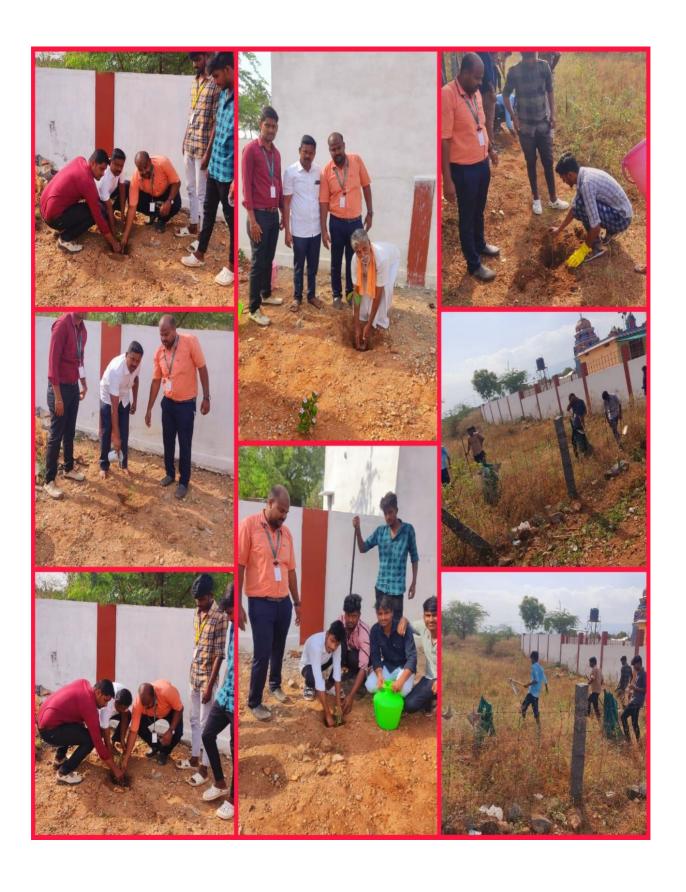

# முகாமின் சிறப்பு அம்சங்கள் :

- இவைச உடல் பரிசோதனை, இரத்த பரிசோதனை முகாம்
- இலவச கால்நடை மருத்தவம், இலவச கண் பரிசோதனை முகாம்
- இவைச மரக்கன்றுகள் நடும் விழா, அரசு பள்ளிகள் தூய்மைபடுத்துதல்
- புதிய ஆதார் பதிவு செய்தல், ஆதார் திருத்தம் செய்தல் முகாம்
- அனைத்துக்கோவில்கள், கிராமப்புற சாலைகள் இருபுறமும் தூப்மைபடுத்துதல்
- அங்கன்வாடி மையங்கள் தூயமைபடுத்துதல்
- சாலை பாதுகாப்பு விழிப்புணர்வு செய்முறை முகாம்
- தீயணைப்பு விழிப்புணர்வு செய்முறை முகாம்
- யோகா மற்றும் பயிற்சி வகுப்புகள் முகாம், மக்கள் உரிமை கருத்தரங்கம்
- மின்சார தட்டுப்பாடும் தடுக்கும் வழிமுறைகள், இயற்கை உரம் தயாரிப்பு கருத்தரங்கம்
- · எரிபொருள் தட்டுப்பாடும் தடுக்கும் வழிமுறைகள் கருத்தரங்கம்
- . கூரிய ஒளியும் அதன் பயன்பாடுகள், மழைநீர் சேகரிப்<del>பின் முக்கியத்துவம் கருத்து</del>ரங்கள்
- கணினி மற்றும் டிஜிட்டல் இந்தியா முக்கியத்துவ கருத்தரங்கள்

#### KMCH மருத்துவமனை நடத்தும் மாவகும் உடல் பரீசோதனை முகாம்

பெரியபரிசபாளையம், புஜங்கனூர் பொது வளாகங்கள் தூய்மைபடுத்துதல், சீரமைத்தல் மற்றும் மரக்கன்றுகள் நடுதல் களப்பணி

#### காலை: 10.00 மணி

லோட்டஸ் கண் மருத்துவமணை நடத்தும் மாவரும் கண் பர்சோதனை முகாம்

மல்லியம்பட்டி, உயிலம்பாளையம் பொது வளாகங்கள் தூய்மைபடுத்துதல், சீரமைத்தல் மற்றும் மரக்கன்றுகள் நடுதல் களப்பணி

#### காலை: 10.00 மணி

தமிழ்சாடு அரசு மருத்துவமனை நடத்தும் மாபெரும் கால்நடை மருத்துவ முகாம்

ஆணைக்கட்டி, கே.வி.கே நகர் பொது வளாகங்கள் தூய்மைபடுத்துதல், சீரமைத்தல் மற்றும் மரக்கன்றுகள் நடுதல் களப்பணி

மாலை: 06.00 மணி