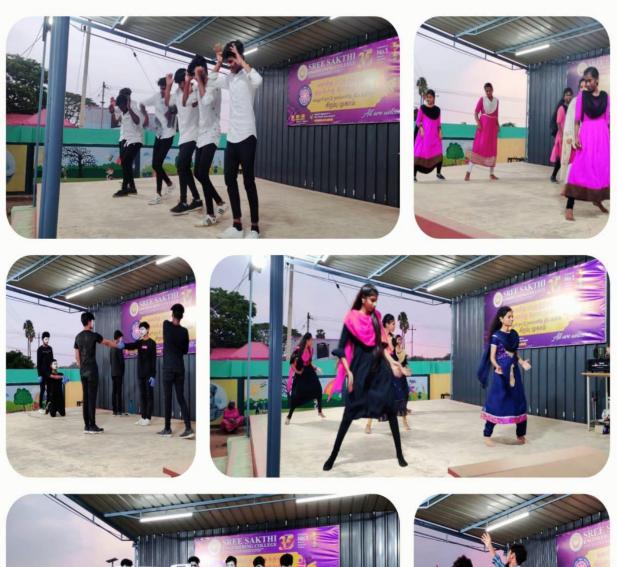

### **INTRODUCTION ABOUT THE CAMP**

"Education through Service" is the purpose of NSS and one of the important services that rendered by our Group of 100 NSS Volunteers with one Programme officer and two program coordinators is disseminating information about the latest developments in agriculture, watershed management, waste land development, nonconventional energy, low-cost housing, sanitation, nutrition and personal hygiene, Employment opportunities, awareness of water harvesting, refurbish the school buildings, camp for scrutinize the eye vision of the people, dental health checkup, Aadhar camp, Blood Group identification camp, veterinary medical camp, removal of plastic wastes from hill station, cleaning and maintenance in the hotspots of the village. The NSS Volunteers of SSEC lived with the members of the community during this 7 Days special camping program and learnt from their experience during his/her tenure in the camp.

The students on the motivation of Programme officer helped the local community in launching a number of programmes like sanitation drive, adult primary education, health projects like immunization, first aid centre, child care, nutrition classes and also helped in farming youth clubs, children's group, organizing yoga classes with their full commitment and integrity. The different departments of the government like forest, health rendered their useful assistance to the project pertaining to community work.