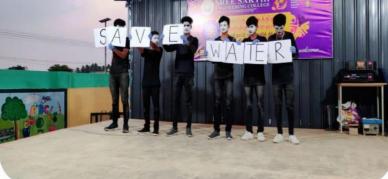

### **INTRODUCTION ABOUT THE CAMP**

"Education through Service" is the purpose of NSS and one of the important services that rendered by our Group of 100 NSS Volunteers with one Programme officer and two program coordinators is disseminating information about the latest developments in agriculture, watershed management, waste land development, nonconventional energy, low-cost housing, sanitation, nutrition and personal hygiene, Employment opportunities, awareness of water harvesting, refurbish the school buildings, camp for scrutinize the eye vision of the people, dental health checkup, Aadhar camp, Blood Group identification camp, veterinary medical camp, removal of plastic wastes from hill station, cleaning and maintenance in the hotspots of the village. The NSS Volunteers of SSEC lived with the members of the community during this 7 Days special camping program and learnt from their experience during his/her tenure in the camp.

The students on the motivation of Programme officer helped the local community in launching a number of programmes like sanitation drive, adult primary education, health projects like immunization, first aid centre, child care, nutrition classes and also helped in farming youth clubs, children's group, organizing yoga classes with their full commitment and integrity. The different departments of the government like forest, health rendered their useful assistance to the project pertaining to community work.