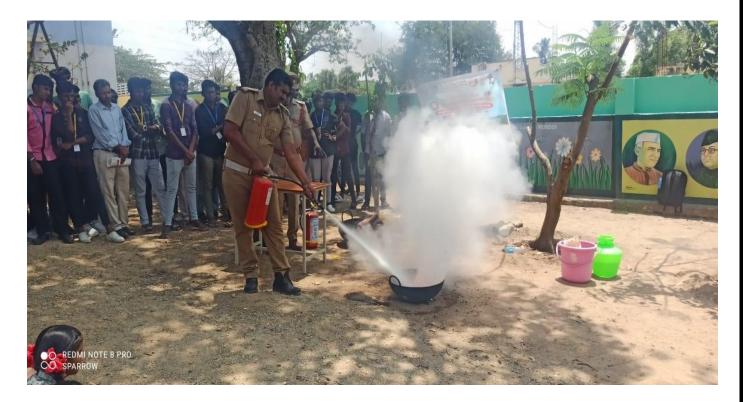

### **INTRODUCTION ABOUT THE CAMP**

"Education through Service" is the purpose of NSS and one of the important services that rendered by our Group of 100 NSS Volunteers with one Programme officer and two program coordinators is disseminating information about the latest developments in agriculture, watershed management, waste land development, nonconventional energy, low-cost housing, sanitation, nutrition and personal hygiene, Employment opportunities, awareness of water harvesting, refurbish the school buildings, camp for scrutinize the eye vision of the people, dental health checkup, Aadhar camp, Blood Group identification camp, veterinary medical camp, removal of plastic wastes from hill station, cleaning and maintenance in the hotspots of the village. The NSS Volunteers of SSEC lived with the members of the community during this 7 Days special camping program and learnt from their experience during his/her tenure in the camp.

களப்பண் நடைபெறும் இடங்கள் 20.03.2023 – முகாம் துவக்கவிழா பனையம்பள்ள, இந்தீரா நகர் 21.03.2023 – வரியபரசபாளையம், புஜங்கனூர் 22.03.2023 – மல்லியம்படப்டி, உயிலம்பாளையம் 24.03.2023 – சொளவனூர், ஆசானை மொக்கை 25.03.2023 – கே.வி.கே நகர், ஆனைக்கப்ப 26.03.2023 – பனையம்பள்ள – முகாம் நீறைவு வீழா தேத் : 20.03.2023 (தீங்கள் கீழமை) முகாம் துவக்க விழா மாலை: 06.00 மணி காலை: 10.00 மணி வரவேற்புரை : கருத்தரங்கம்: முணைவர். N. பிரசன்னன் CEO - SSEC கணினி அறிவியல் மற்றும் பொறியியல் துறை, ട്രത്തൈബ : விரிவுரையாளர்களின் கருத்தரங்கம், apeneorani. G. ராங்குநாகுன் PRINCIPAL - SSEC மாணவ மாணவியர்களின் கலை நிகழ்ச்சிகள் ഫങ്ങിതരെ : உயர்த்து. N. தர்மலிங்கம் CHAIRMAN - SSEC முனைவர். S. கார்த்திக்கேயன் CORRESPONDENT - SSEC சிறப்புனிருந்தினர் : சிறப்புரை : தீதுமதி. P. மண்னிழி DEAN ACADEMIC - SSEC தகு. V. ராஜேந்திரன் சிறப்பு விருந்தினர்கள் : 1வது வார்டு உறுப்பினர் உயர்த்த. A. பண்ணாரி B.A., சட்ட மன்ற உறுப்பினர் தீதுமத். வைரமணிநாகராஜ் பவானிசாகர் சட்ட மன்ற தொகுதி 2வது வார்டு உறுப்பினர், பனையம்பள்ளி உயர்தீரு. M. தங்கராஜ் அவர்கள், உயர்தீரு. R. தமிழரசன் மாவட்ட ஊராட்சி குழு உறுய்கினர் கிராம நீர்வாக அலுவலர்–பனையம்பள்ளி உயர்தீரு. M. சவுந்தராஜன் அவர்கள், கருத்தரங்க சிறப்புரை : ஊராட்சி ஒன்றிய குழு உறுப்பினர் தீருமதி. K. செல்வசீலா துறைத்தலைவர் உயர்த்து. S. நாகேந்தீரன் ஊராட்சி மன்றத் தலைவர் கணினி அறிவியல் மற்றும் பொறியியல் துறை,ssec உயர்திரு. A. வேலுச்சாமி அவர்கள், முகாம்(காலை) : தீயணைப்பு செய்முறை நீகழ்வு ஊராட்சி மன்றத் துணைத்தலைவர் தீருமதி. V. கணைச்செல்வி ஒன்றிய கவுன்சிலர் தது. V. ரங்கராஜ் தீயணைப்பு நிலைய அலுவலர், உயர்த்ரு. P. செல்வம் M.A.,B.Ed., B.Lit., M.Sc.,D.T.Ed., பணியாளர்கள், தீயணைப்பு மற்றும் மீட்புபணி பவானிசாகர் வட்டார கல்வி அலுவலர்–1 நிலைய அலுவலகம், சத்தியமங்கலம் தத. 0. மாரணப்பன் ஊராட்சி செயலாளர் மற்றும் அனைத்து வார்டு உறுப்பினர்கள், பகையைப்பள்ளி ஊராட்சி நன்றியுரை : தரு. M. வேல்மருகன் Assistant Professor - SSEC நாட்டு நலப்பணி தீட்ட அலுவலர் முகாம்(காலை) : பனையம்பள்ளி, இந்தீராநகர் பொது வளாகங்கள் தூய்மைபடுத்துதல், சீரமைத்தல் மற்றும் மரக்கன்றுகள் நடுதல் களப்பணி தேத் : 21.03.2023 (செவ்வாய் கீழமை) மாலை: 06.00 மணி காலை : 10.00 மணி கருத்தரங்கம்: KMCH மருத்துவமனை நடத்தும் இயந்தீரவியல் மற்றும் பொறியியல் துறை மாவரும் உடல் பாசோதனை முகாம் விரிவுரையாளர்களின் சொற்பொழிவு மாணவ மாணவியர்களின் கலை நீகழ்ச்சிகள் பெரியபரிசபானையம், புஜங்கனூர் கிறப்புனிகுந்தினர் பொது வளாகங்கள் தூய்மைபடுத்துதல், கீகுமத். ரெபக்காள் தேவசகாயம் அவர்கள் 7வது வார்டு உறுப்பினர், பனையம்பன்ளி சீரமைத்தல் மற்றும் தீகுமதி. கனிதா பாண்டியன் அவர்கள் மரக்கன்றுகள் நடுதல் களப்பணி 8வது வார்டு உறுப்பினர், பனையம்பள்ளி