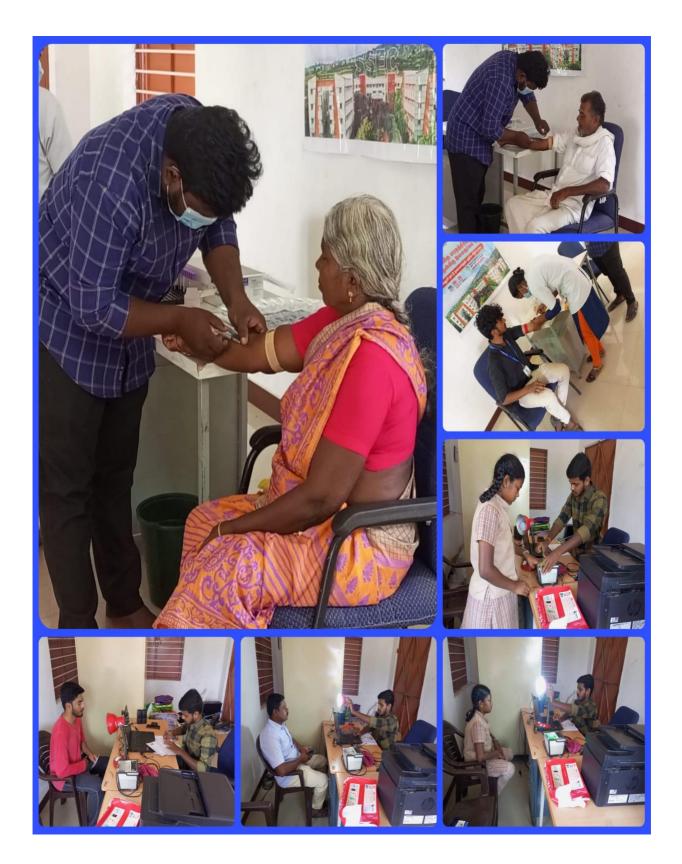

### **INTRODUCTION ABOUT THE CAMP**

"Education through Service" is the purpose of NSS and one of the important services that rendered by our Group of 100 NSS Volunteers with one Programme officer and two program coordinators is disseminating information about the latest developments in agriculture, watershed management, waste land development, nonconventional energy, low-cost housing, sanitation, nutrition and personal hygiene, Employment opportunities, awareness of water harvesting, refurbish the school buildings, camp for scrutinize the eye vision of the people, dental health checkup, Aadhar camp, Blood Group identification camp, veterinary medical camp, removal of plastic wastes from hill station, cleaning and maintenance in the hotspots of the village. The NSS Volunteers of SSEC lived with the members of the community during this 7 Days special camping program and learnt from their experience during his/her tenure in the camp.

#### காலை: 10.00 மணி

தமிழ்சாடு அரசு மருத்துவமனை நடத்தும் மாபெரும் கால்நடை மருத்துவ முகாம்

ஆனைக்கட்டி, கே.வி.கே நகர் பொது வளாகங்கள் தாய்மைபடுத்துதல், சீரமைத்தல் மற்றும் மரக்கன்றுகள் நடுதல் களப்பணி