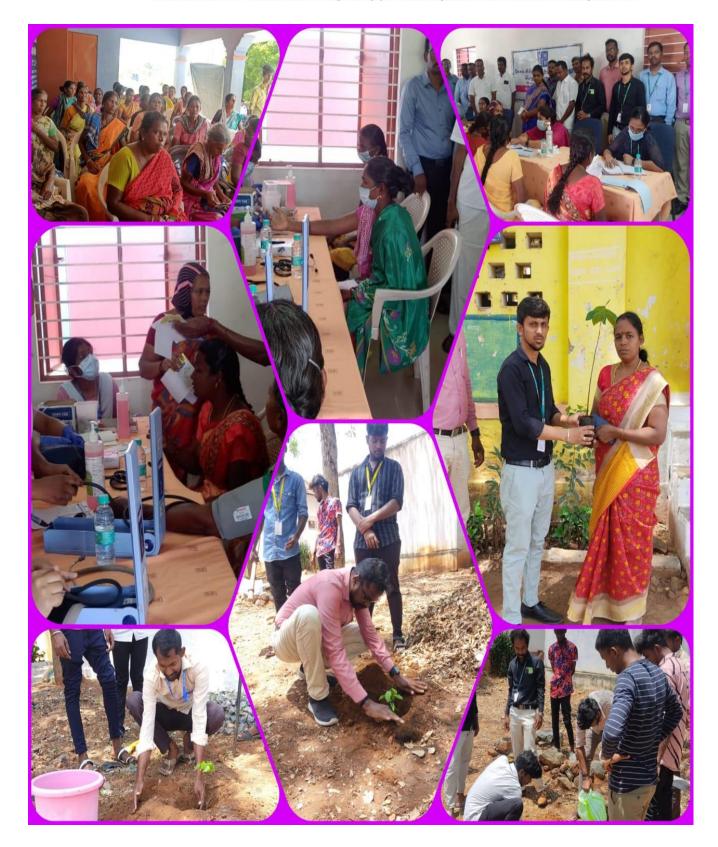

களப்பண் நடைபெறும் இடங்கள் 20.03.2023 – முகாம் துவக்கவிழா பனையம்பள்ள, இந்தீரா நகர் 21.03.2023 – வரியபரசபாளையம், புஜங்கனூர் 22.03.2023 – மல்லியம்படப்டி, உயிலம்பாளையம் 24.03.2023 – சொளவனூர், ஆசானை மொக்கை 25.03.2023 – கே.வி.கே நகர், ஆனைக்கப்ப 26.03.2023 – பனையம்பள்ள – முகாம் நீறைவு வீழா தேத் : 20.03.2023 (தீங்கள் கீழமை) முகாம் துவக்க விழா மாலை: 06.00 மணி காலை: 10.00 மணி வரவேற்புரை : கருத்தரங்கம்: முணைவர். N. பிரசன்னன் CEO - SSEC கணினி அறிவியல் மற்றும் பொறியியல் துறை, ട്രത്തൈബ : விரிவுரையாளர்களின் கருத்தரங்கம், apeneorani. G. ராங்குநாகுன் PRINCIPAL - SSEC மாணவ மாணவியர்களின் கலை நிகழ்ச்சிகள் ഫങ്ങിതരെ : உயர்த்து. N. தர்மலிங்கம் CHAIRMAN - SSEC முனைவர். S. கார்த்திக்கேயன் CORRESPONDENT - SSEC சிறப்புனிருந்தினர் : சிறப்புரை : தீதுமதி. P. மண்னிழி DEAN ACADEMIC - SSEC தகு. V. ராஜேந்திரன் சிறப்பு விருந்தினர்கள் : 1வது வார்டு உறுப்பினர் உயர்த்த. A. பண்ணாரி B.A., சட்ட மன்ற உறுப்பினர் தீதுமத். வைரமணிநாகராஜ் பவானிசாகர் சட்ட மன்ற தொகுதி 2வது வார்டு உறுப்பினர், பனையம்பள்ளி உயர்தீரு. M. தங்கராஜ் அவர்கள், உயர்தீரு. R. தமிழரசன் மாவட்ட ஊராட்சி குழு உறுய்கினர் கிராம நீர்வாக அலுவலர்–பனையம்பள்ளி உயர்தீரு. M. சவுந்தராஜன் அவர்கள், கருத்தரங்க சிறப்புரை : ஊராட்சி ஒன்றிய குழு உறுப்பினர் தீருமதி. K. செல்வசீலா துறைத்தலைவர் உயர்த்து. S. நாகேந்தீரன் ஊராட்சி மன்றத் தலைவர் கணினி அறிவியல் மற்றும் பொறியியல் துறை,ssec உயர்திரு. A. வேலுச்சாமி அவர்கள், முகாம்(காலை) : தீயணைப்பு செய்முறை நீகழ்வு ஊராட்சி மன்றத் துணைத்தலைவர் தீருமதி. V. கணைச்செல்வி ஒன்றிய கவுன்சிலர் தது. V. ரங்கராஜ் தீயணைப்பு நிலைய அலுவலர், உயர்த்ரு. P. செல்வம் M.A.,B.Ed., B.Lit., M.Sc.,D.T.Ed., பணியாளர்கள், தீயணைப்பு மற்றும் மீட்புபணி பவானிசாகர் வட்டார கல்வி அலுவலர்–1 நிலைய அலுவலகம், சத்தியமங்கலம் தத. 0. மாரணப்பன் ஊராட்சி செயலாளர் மற்றும் அனைத்து வார்டு உறுப்பினர்கள், பகையைப்பள்ளி ஊராட்சி நன்றியுரை : தரு. M. வேல்மருகன் Assistant Professor - SSEC நாட்டு நலப்பணி தீட்ட அலுவலர் முகாம்(காலை) : பனையம்பள்ளி, இந்தீராநகர் பொது வளாகங்கள் தூய்மைபடுத்துதல், சீரமைத்தல் மற்றும் மரக்கன்றுகள் நடுதல் களப்பணி தேத் : 21.03.2023 (செவ்வாய் கீழமை) மாலை: 06.00 மணி காலை : 10.00 மணி கருத்தரங்கம்: KMCH மருத்துவமனை நடத்தும் இயந்தீரவியல் மற்றும் பொறியியல் துறை மாவரும் உடல் பாசோதனை முகாம் விரிவுரையாளர்களின் சொற்பொழிவு மாணவ மாணவியர்களின் கலை நீகழ்ச்சிகள் பெரியபரிசபானையம், புஜங்கனூர் கிறப்புனிகுந்தினர் பொது வளாகங்கள் தூய்மைபடுத்துதல், கீகுமத். ரெபக்காள் தேவசகாயம் அவர்கள் 7வது வார்டு உறுப்பினர், பனையம்பன்ளி சீரமைத்தல் மற்றும் தீகுமதி. கனிதா பாண்டியன் அவர்கள் மரக்கன்றுகள் நடுதல் களப்பணி 8வது வார்டு உறுப்பினர், பனையம்பள்ளி

#### காலை : 10.00 மணி

லோட்டஸ் கண் மருத்துவமணை நடத்தும் மாவெகும் கண் பரசோதனை முகாம்

மல்லியம்பட்டி, உயிலம்பாளையம் பொது வளாகங்கள் தூய்மைபடுத்துதல், சீரமைத்தல் மற்றும் மரக்கன்றுகள் நடுதல் களப்பணி