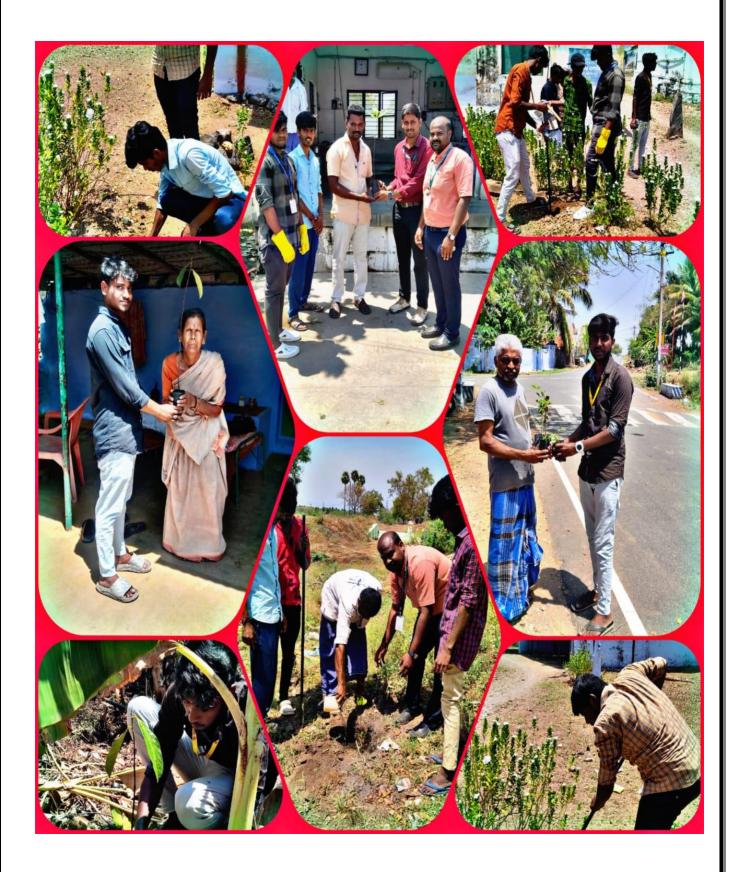

#### காலை : 10.00 மணி

Ramakrishna பல் மருத்துவ கல்லூரி பல் மருத்துவமனை நடத்தும் மாவெரும் பல் பாசோதனை முகாம்

கமிழ்நாடு அரசு ELCOT நடக்கும் மாவெரும் ஆதார் புதிய பதிவு. ஆதார் திருத்த முகாம்

தைன்சீறழ பாபா கோவில் வளாகம் தூய்மைபடுத்துதல் மற்றும் மரக்கன்றுகள் நடுதல் களப்பணி