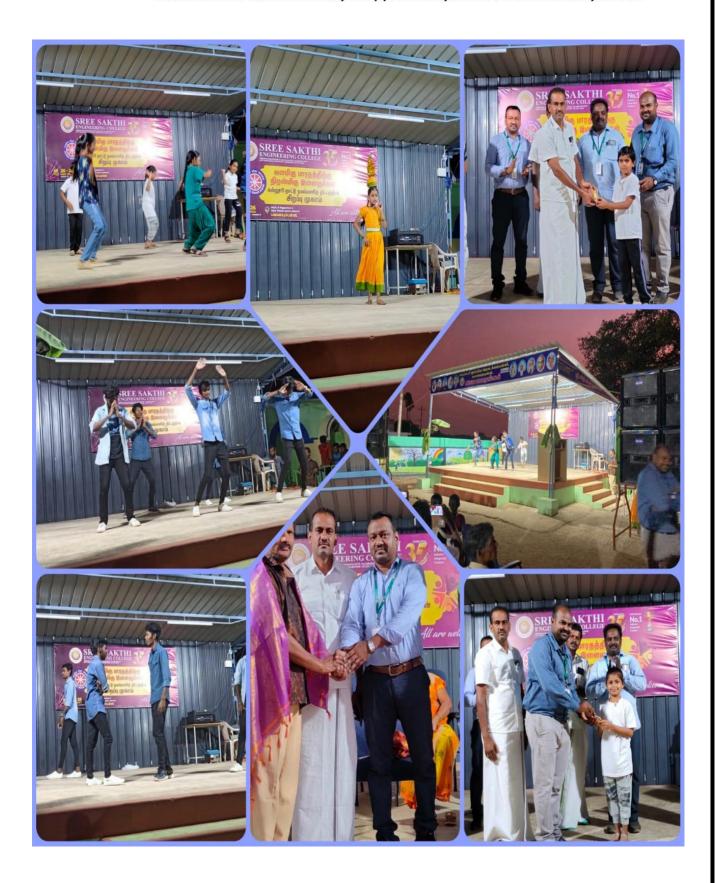

களப்பண் நடைபெறும் இடங்கள் 20.03.2023 – முகாம் துவக்கவிழா பனையம்பள்ள, இந்தீரா நகர் 21.03.2023 – வரியபரசபாளையம், புஜங்கனூர் 22.03.2023 – மல்லியம்படப்டி, உயிலம்பாளையம் 24.03.2023 – சொளவனூர், ஆசானை மொக்கை 25.03.2023 – கே.வி.கே நகர், ஆனைக்கப்ப 26.03.2023 – பனையம்பள்ள – முகாம் நீறைவு வீழா தேத் : 20.03.2023 (தீங்கள் கீழமை) முகாம் துவக்க விழா மாலை: 06.00 மணி காலை: 10.00 மணி வரவேற்புரை : கருத்தரங்கம்: முணைவர். N. பிரசன்னன் CEO - SSEC கணினி அறிவியல் மற்றும் பொறியியல் துறை, ട്രത്തൈബ : விரிவுரையாளர்களின் கருத்தரங்கம், apeneorani. G. ராங்குநாகுன் PRINCIPAL - SSEC மாணவ மாணவியர்களின் கலை நிகழ்ச்சிகள் ഫങ്ങിതരെ : உயர்த்து. N. தர்மலிங்கம் CHAIRMAN - SSEC முனைவர். S. கார்த்திக்கேயன் CORRESPONDENT - SSEC சிறப்புனிருந்தினர் : சிறப்புரை : தீதுமதி. P. மண்னிழி DEAN ACADEMIC - SSEC தகு. V. ராஜேந்திரன் சிறப்பு விருந்தினர்கள் : 1வது வார்டு உறுப்பினர் உயர்த்த. A. பண்ணாரி B.A., சட்ட மன்ற உறுப்பினர் தீதுமத். வைரமணிநாகராஜ் பவானிசாகர் சட்ட மன்ற தொகுதி 2வது வார்டு உறுப்பினர், பனையம்பள்ளி உயர்தீரு. M. தங்கராஜ் அவர்கள், உயர்தீரு. R. தமிழரசன் மாவட்ட ஊராட்சி குழு உறுய்கினர் கிராம நீர்வாக அலுவலர்–பனையம்பள்ளி உயர்தீரு. M. சவுந்தராஜன் அவர்கள், கருத்தரங்க சிறப்புரை : ஊராட்சி ஒன்றிய குழு உறுப்பினர் தீருமதி. K. செல்வசீலா துறைத்தலைவர் உயர்த்து. S. நாகேந்தீரன் ஊராட்சி மன்றத் தலைவர் கணினி அறிவியல் மற்றும் பொறியியல் துறை,ssec உயர்திரு. A. வேலுச்சாமி அவர்கள், முகாம்(காலை) : தீயணைப்பு செய்முறை நீகழ்வு ஊராட்சி மன்றத் துணைத்தலைவர் தீருமதி. V. கணைச்செல்வி ஒன்றிய கவுன்சிலர் தது. V. ரங்கராஜ் தீயணைப்பு நிலைய அலுவலர், உயர்த்ரு. P. செல்வம் M.A.,B.Ed., B.Lit., M.Sc.,D.T.Ed., பணியாளர்கள், தீயணைப்பு மற்றும் மீட்புபணி பவானிசாகர் வட்டார கல்வி அலுவலர்–1 நிலைய அலுவலகம், சத்தியமங்கலம் தத. 0. மாரணப்பன் ஊராட்சி செயலாளர் மற்றும் அனைத்து வார்டு உறுப்பினர்கள், பகையைப்பள்ளி ஊராட்சி நன்றியுரை : தரு. M. வேல்மருகன் Assistant Professor - SSEC நாட்டு நலப்பணி தீட்ட அலுவலர் முகாம்(காலை) : பனையம்பள்ளி, இந்தீராநகர் பொது வளாகங்கள் தூய்மைபடுத்துதல், சீரமைத்தல் மற்றும் மரக்கன்றுகள் நடுதல் களப்பணி தேத் : 21.03.2023 (செவ்வாய் கீழமை) மாலை: 06.00 மணி காலை : 10.00 மணி கருத்தரங்கம்: KMCH மருத்துவமனை நடத்தும் இயந்தீரவியல் மற்றும் பொறியியல் துறை மாவரும் உடல் பாசோதனை முகாம் விரிவுரையாளர்களின் சொற்பொழிவு மாணவ மாணவியர்களின் கலை நீகழ்ச்சிகள் பெரியபரிசபானையம், புஜங்கனூர் கிறப்புனிகுந்தினர் பொது வளாகங்கள் தூய்மைபடுத்துதல், கீகுமத். ரெபக்காள் தேவசகாயம் அவர்கள் 7வது வார்டு உறுப்பினர், பனையம்பன்ளி சீரமைத்தல் மற்றும் தீகுமதி. கனிதா பாண்டியன் அவர்கள் மரக்கன்றுகள் நடுதல் களப்பணி 8வது வார்டு உறுப்பினர், பனையம்பள்ளி

நீறைவு விழா சிறப்புவிருந்தீனர்கள் (மாலை):

உயர்த்து. வெ.பாவேசு அவர்கள் பவானிசாகர் (கி.ஊ) வட்டார வளர்ச்சி அலுவலர் உயர்த்து K. ராஜேந்தீரன் அவர்கள் பவானிசாகர் (ஊ.ஒ) வட்டார வளர்ச்சி அலுவலர்

உயர்தரு. அன்பரசு காவல்துறை ஆய்வாளர் அவர்கள் புன்செய் புளியம்பட்டி காவல்நிலையம் தருமதி. சசிகலா BMO சுகாதாரதுறை வட்டார வளர்ச்சி அலுவலர் அவர்கள் கருத்தரங்க சிறப்புரை :

#### மாலை: 06.00 மணி

கருத்தரங்கம் (மானை 06.00மணி) அறிவியல் மற்றும் மனிதநேயம், விரிவுரையாளர்களின் கருத்தரங்கம், முதலாமாண்டு மாணவ மாணவியர்களின் கலை நீகழ்ச்சிகள் நீறைவு விழா சிறப்புவிருந்தினர்கள் : உயர்தீரு. S. ஈஸ்வரன் B.Com அவர்கள், மன்னாள் சட்ட மன்ற உறுப்பினர் உயர்தீரு. P.L. சுந்தரம் அவர்கள், மன்னாள் சட்ட மன்ற உறுப்பினர் உயர்தீரு. T. ஆறுமுகம் அவர்கள், Sri Sakthi Builders and Promoters, தீருப்பூர் உயர்திரு. S. நாகேந்தீரன் ஊராட்சி மன்றத் தலைவர் – பனையம்பள்ளி த்த. A. வேலுச்சாமி ஊராட்சி மன்றத் துணைத்தலைவர் – பனையப்பள்ளி தீருமதி. V. கலைச்செல்வி அவர்கள் ஒன்றிய கவுன்சினர், பனையம்பள்ளி ஊராட்சி உயர்திரு. R. தமிழரசன் B.Com (IT) கிராம நீர்வாக அலுவலர் – பனையம்பள்ளி உயர்த்த. யுவராஜ் அவர்கள் ஊர்கவுடர் – பனையம்பள்ளி உயர்தீரு. சின்ராஜ் (எ) பழனிச்சாமி அவர்கள் ஊர்கவுடர் – பனையற்பள்ளி உயர்த்த. ப.சிவகாமி B.Sc.,M.A.,B.Ed., அவர்கள் தலைமை ஆசிரியர், அரசு மேல்நிலைப்பள்ளி உயர்த்து. P.அன்பழகன் M.A.,B.Ed., அவர்கள் தலைமை ஆசிரியர், ஊராட்சி ஒன்றிய தொடக்கப்பள்ளி บองอานแก้บอ่าสป