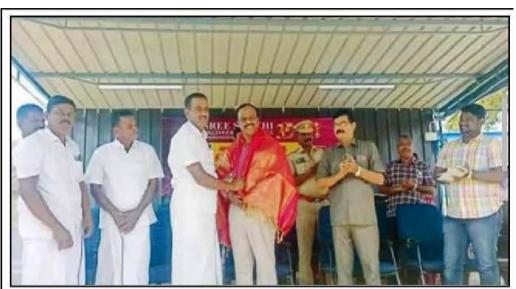

### "<u>NSS PROGRAMME – 2023</u>"

### **INTRODUCTION ABOUT THE CAMP**

"Education through Service" is the purpose of NSS and one of the important services that rendered by our Group of 100 NSS Volunteers with one Programme officer and two program coordinators is disseminating information about the latest developments in agriculture, watershed management, waste land development, nonconventional energy, low-cost housing, sanitation, nutrition and personal hygiene, Employment opportunities, awareness of water harvesting, refurbish the school buildings, camp for scrutinize the eye vision of the people, dental health checkup, Aadhar camp, Blood Group identification camp, veterinary medical camp, removal of plastic wastes from hill station, cleaning and maintenance in the hotspots of the village. The NSS Volunteers of SSEC lived with the members of the community during this 7 Days special camping program and learnt from their experience during his/her tenure in the camp.