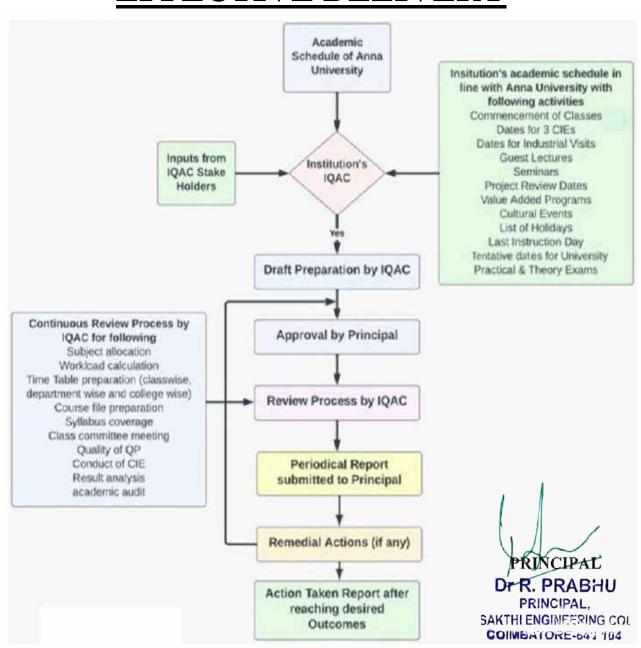

### CURRICULLUM PLANNING & EFFECTIVE DELIVERY

TNEA Admission Code (2676)

OOTY MAIN ROAD, KARAMADAI, MOB: +91 92445 04444,+91 92445 02277 COIMBATORE- 641104. INDIA Web: www.sreesakthi.edu.in

Affiliated to Anna University & Approved by AICTE, Accredited by NAAC

### 1.1.1 CURRICULLUM PLANNING & EFFECTIVE DELIVERY

Date: 25.10.2021

ANNA UNIVERSITY: : CHENNAI - 600 025