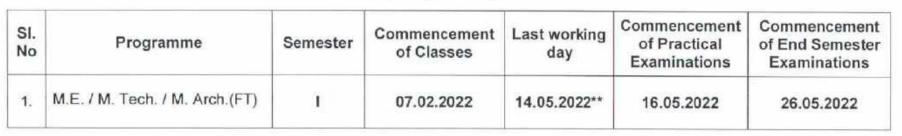

### February 2022 - May 2022 - (SEMESTER - I) PG (FT) Degree Programmes - M.E. / M.Tech. / M.Arch.

| Report No | Report Period           | Test Period             | Report Entry Period     |
|-----------|-------------------------|-------------------------|-------------------------|
|           | 07-02-2022 – 24-03-2022 | 16-03-2022 - 24-03-2022 | 24-03-2022 - 31-03-2022 |
| II        | 25-03-2022 14-05-2022   | 04-05-2022 14-05-2022   | 14-05-2022 16-05-2022   |